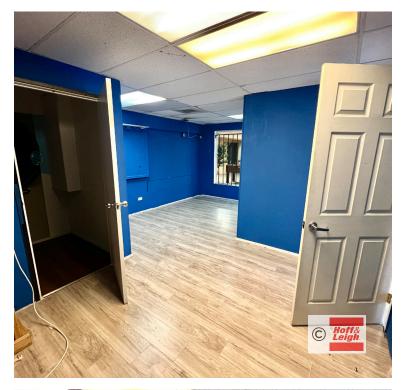

Unit K is a garden-level unit with an open retail area, reception area, 1 large private office, 1 private bathroom, 2 entrances (one outside and one downstairs), and a foosball table in lobby.

Current tenants: barbershop, chicken restaurant, salon, massage spa, gift shop, and gun shop.

### **Highlights**

- Reception Area and Retail Area
- 1 Large Private Office
- 1 Private Bathroom
- Prime Location
- Abundant Parking
- Double-Sided Monument Sign
- Excellent Street Exposure
- Diverse Tenant Mix