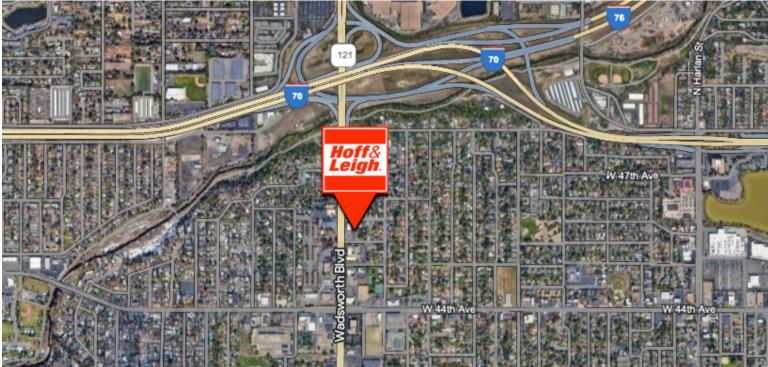

4550 WADSWORTH BOULEVARD, UNIT K, WHEAT RIDGE, CO 80033

#### **Overview**

Hoff & Leigh is excited to bring you this highly desirable retail unit available for lease at 4550 Wadsworth Unit H next to Discount Tire in Wheat Ridge. With a prime location facing Wadsworth and just seconds away from I-70, there is no better exposure for your business! Barkley Square gives your business excellent street exposure with double-sided monument signage, abundant parking and extremely competitive rates.