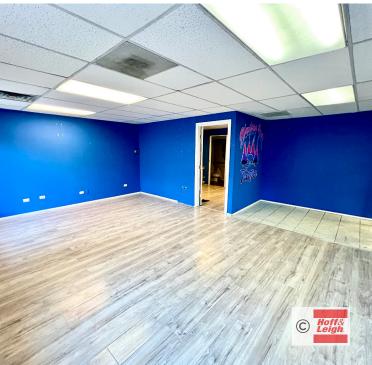

Unit K is a garden-level unit with an open retail area, reception area, 1 large private office, 1 private bathroom, 2 entrances (one outside and one downstairs), and a foosball table in lobby.

Current tenants: barbershop, chicken restaurant, salon, massage spa, gift shop, and gun shop.

### **Highlights**

- Reception Area and Retail Area
- 1 Large Private Office
- 1 Private Bathroom
- Prime Location
- Abundant Parking
- Double-Sided Monument Sign
- Excellent Street Exposure
- Diverse Tenant Mix