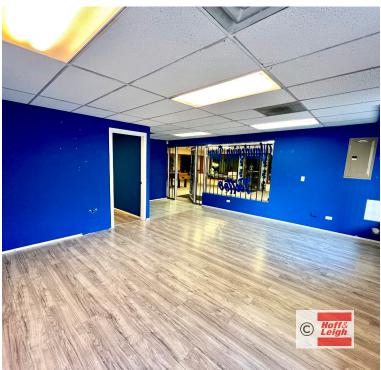

Unit K is a garden-level unit with an open retail area, reception area, 1 large private office, 1 private bathroom, 2 entrances (one outside and one downstairs), and a foosball table in lobby.

Current tenants: barbershop, chicken restaurant, salon, massage spa, gift shop, and gun shop.

### **Highlights**

- Reception Area and Retail Area
- 1 Large Private Office
- 1 Private Bathroom
- Prime Location
- Abundant Parking
- Double-Sided Monument Sign
- Excellent Street Exposure
- Diverse Tenant Mix