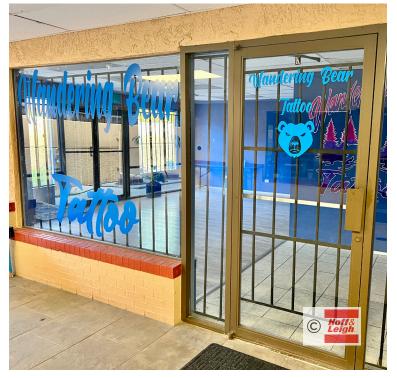

#### **Overview**

Hoff & Leigh is excited to bring you this highly desirable retail unit available for lease at 4550 Wadsworth Unit H next to Discount Tire in Wheat Ridge. With a prime location facing Wadsworth and just seconds away from I-70, there is no better exposure for your business! Barkley Square gives your business excellent street exposure with double-sided monument signage, abundant parking and extremely competitive rates.

Unit K is a garden-level unit with an open retail area, reception area, 1 large private office, 1 private bathroom, 2 entrances (one outside and one downstairs), and a foosball table in lobby.

Current tenants: barbershop, chicken restaurant, salon, massage spa, gift shop, and gun shop.

### **Highlights**

- Reception Area and Retail Area
- 1 Large Private Office
- 1 Private Bathroom
- Prime Location
- Abundant Parking
- Double-Sided Monument Sign
- Excellent Street Exposure
- Diverse Tenant Mix