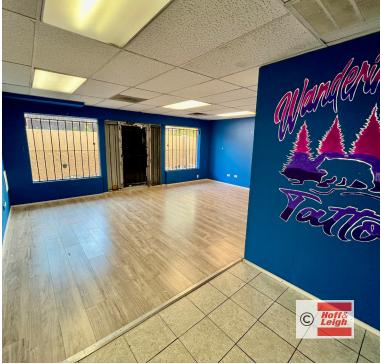

Unit K is a garden-level unit with an open retail area, reception area, 1 large private office, 1 private bathroom, 2 entrances (one outside and one downstairs), and a foosball table in lobby.

Current tenants: barbershop, chicken restaurant, salon, massage spa, gift shop, and gun shop.

### **Highlights**

- Reception Area and Retail Area
- 1 Large Private Office
- 1 Private Bathroom
- Prime Location
- Abundant Parking
- Double-Sided Monument Sign
- Excellent Street Exposure
- Diverse Tenant Mix