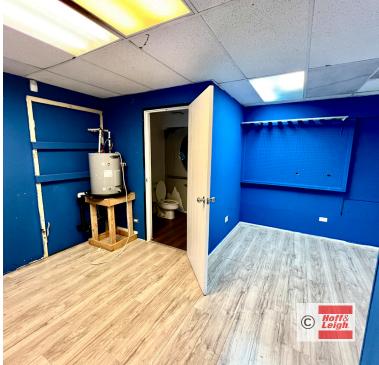

Unit K is a garden-level unit with an open retail area, reception area, 1 large private office, 1 private bathroom, 2 entrances (one outside and one downstairs), and a foosball table in lobby.

Current tenants: barbershop, chicken restaurant, salon, massage spa, gift shop, and gun shop.

### **Highlights**

- Reception Area and Retail Area
- 1 Large Private Office
- 1 Private Bathroom
- Prime Location
- Abundant Parking
- Double-Sided Monument Sign
- Excellent Street Exposure
- Diverse Tenant Mix