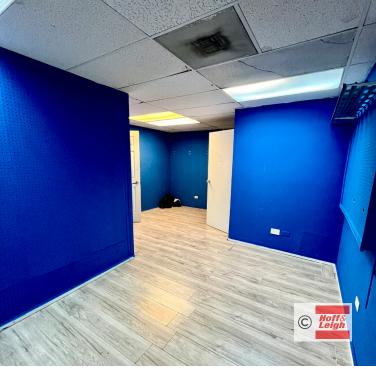

Unit K is a garden-level unit with an open retail area, reception area, 1 large private office, 1 private bathroom, 2 entrances (one outside and one downstairs), and a foosball table in lobby.

Current tenants: barbershop, chicken restaurant, salon, massage spa, gift shop, and gun shop.

### **Highlights**

- Reception Area and Retail Area
- 1 Large Private Office
- 1 Private Bathroom
- Prime Location
- Abundant Parking
- Double-Sided Monument Sign
- Excellent Street Exposure
- Diverse Tenant Mix