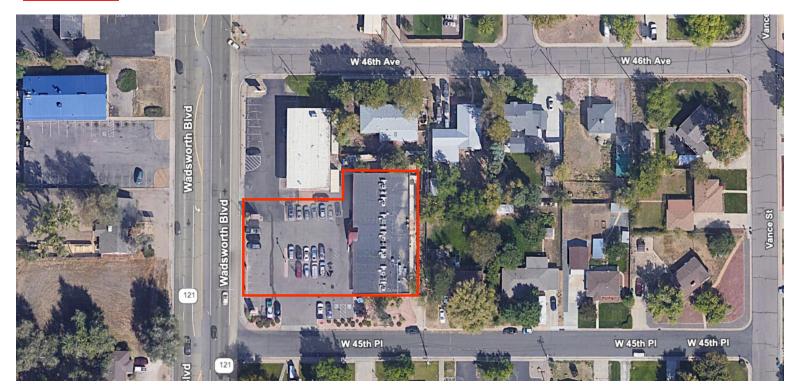

4550 WADSWORTH BOULEVARD, UNIT K, WHEAT RIDGE, CO 80033

Unit K is a garden-level unit with an open retail area, reception area, 1 large private office, 1 private bathroom, 2 entrances (one outside and one downstairs), and a foosball table in lobby.

Current tenants: barbershop, chicken restaurant, salon, massage spa, gift shop, and gun shop.

### **Property Details**

Lease Rate \$18.00 SF/YR (Gross)

**Building Size** 15,080 SF

**Space Available** 600 SF

**Zoning** PUD

**Lot Size** 0.85 Acres

Rev: May 16, 2024