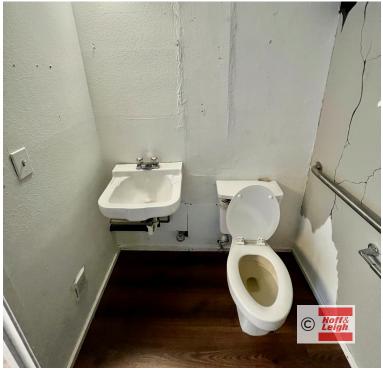

Unit K is a garden-level unit with an open retail area, reception area, 1 large private office, 1 private bathroom, 2 entrances (one outside and one downstairs), and a foosball table in lobby.

Current tenants: barbershop, chicken restaurant, salon, massage spa, gift shop, and gun shop.

### **Highlights**

- Reception Area and Retail Area
- 1 Large Private Office
- 1 Private Bathroom
- Prime Location
- Abundant Parking
- Double-Sided Monument Sign
- Excellent Street Exposure
- Diverse Tenant Mix