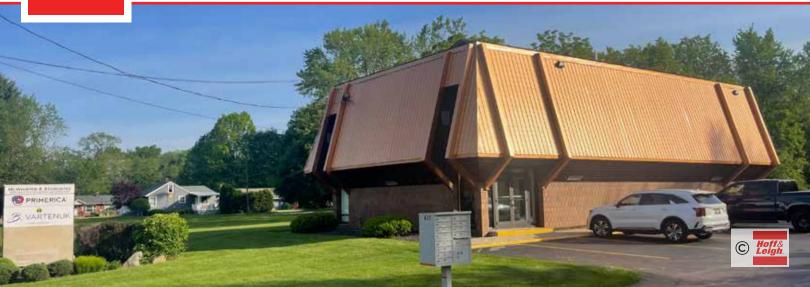

835 SOUTHEAST AVENUE, TALLMADGE, OH 44278

### Overview

This 625 SF office unit is fully air conditioned, newly painted and updated. It includes an individual office, open area, newly remodeled kitchenette and restroom. Space also includes a separate entrance, and the rate includes all utilities. Perfect space for a training business, small dance studio, etc. Please contact Jeff Davis for more information.