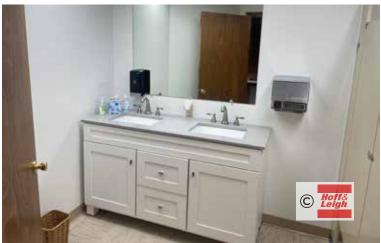

### Overview

This 625 SF office unit is fully air conditioned, newly painted and updated. It includes an individual office, open area, newly remodeled kitchenette and restroom. Space also includes a separate entrance, and the rate includes all utilities. Perfect space for a training business, small dance studio, etc. Please contact Jeff Davis for more information.

### **Highlights**

- Newly Remodeled
- Kitchenette
- Upgraded Restroom
- Individual Office
- Open Area
- Plenty of Storage