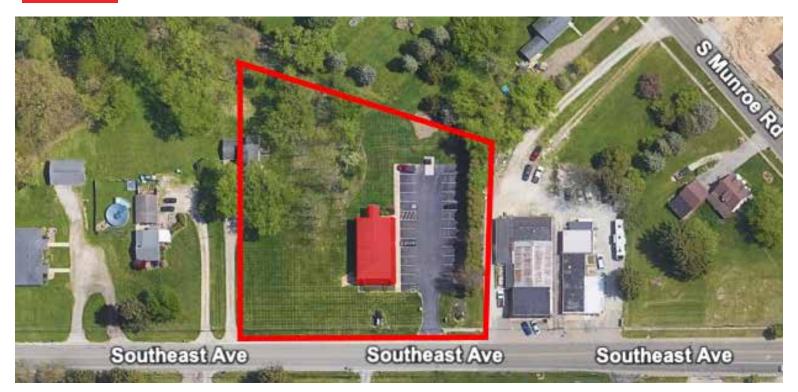

835 SOUTHEAST AVENUE, TALLMADGE, OH 44278

### Overview

This 625 SF office unit is fully air conditioned, newly painted and updated. It includes an individual office, open area, newly remodeled kitchenette and restroom. Space also includes a separate entrance, and the rate includes all utilities. Perfect space for a training business, small dance studio, etc. Please contact Jeff Davis for more information.

### **Property Details**

**Lease Rate** \$13.44 SF/YR (Full Service)

**Lot Size** 1.92 Acres

**Space Available** 625 SF

**Zoning** Office

Rev: May 14, 2024

Jeff Davis C: 330.351.5202 O: 330.940.9360 JDavis@HoffLeigh.com