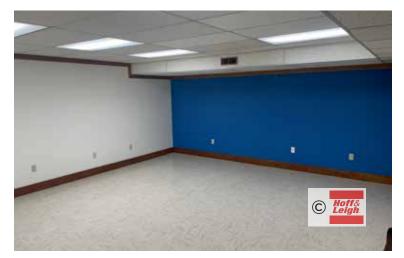

### Overview

This 625 SF office unit is fully air conditioned, newly painted and updated. It includes an individual office, open area, newly remodeled kitchenette and restroom. Space also includes a separate entrance, and the rate includes all utilities. Perfect space for a training business, small dance studio, etc. Please contact Jeff Davis for more information.

### **Highlights**

- Newly Remodeled
- Kitchenette
- Upgraded Restroom
- Individual Office
- Open Area
- Plenty of Storage