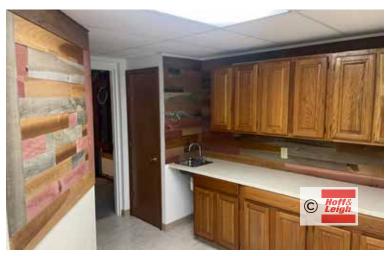

### Overview

This 625 SF office unit is fully air conditioned, newly painted and updated. It includes an individual office, open area, newly remodeled kitchenette and restroom. Space also includes a separate entrance, and the rate includes all utilities. Perfect space for a training business, small dance studio, etc. Please contact Jeff Davis for more information.

### **Highlights**

- Newly Remodeled
- Kitchenette
- Upgraded Restroom
- Individual Office
- Open Area
- Plenty of Storage