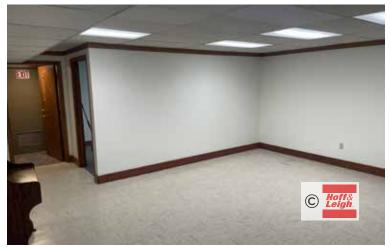

### Overview

This 625 SF office unit is fully air conditioned, newly painted and updated. It includes an individual office, open area, newly remodeled kitchenette and restroom. Space also includes a separate entrance, and the rate includes all utilities. Perfect space for a training business, small dance studio, etc. Please contact Jeff Davis for more information.

### **Highlights**

- Newly Remodeled
- Kitchenette
- Upgraded Restroom
- Individual Office
- Open Area
- Plenty of Storage