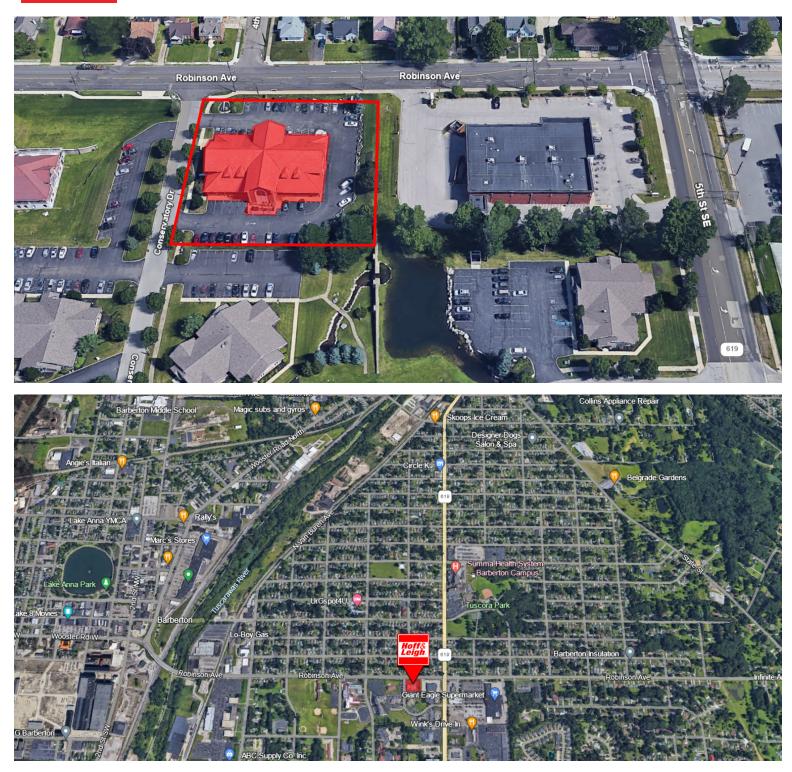

390 ROBINSON AVENUE, BARBERTON, OH 44203

**Overview** Two office spaces available for lease in Anna Dean Professional Park on Robinson Avenue near 5th Street in Barberton. These suites have mainly open floor plans and can be used by a variety of different office users. Suite C is approximately 1,215 SF and Suite D is approximately 1,700 SF. These two office spaces can be leased separately or they can be combined. Please contact Ed lesson at 330-760-4494 to schedule a tour.

#### **Highlights**

- Two Office Spaces Can Be Combined to One **Office Space**
- Plenty of Free Parking
- Located In a Nice Setting
- Close to Summa Health's Barberton Campus