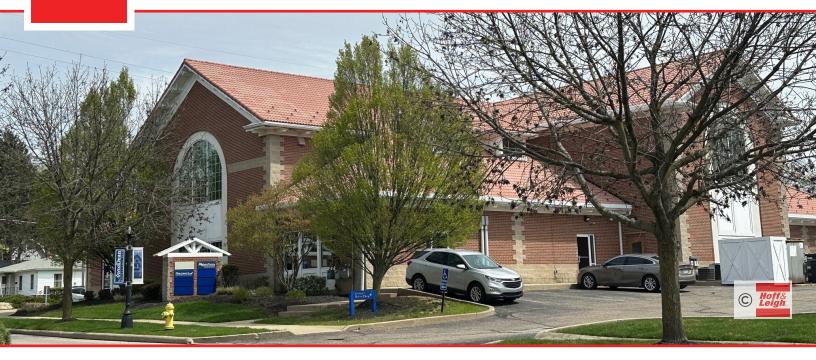

390 ROBINSON AVENUE, BARBERTON, OH 44203

**Overview** Two office spaces available for lease in Anna Dean Professional Park on Robinson Avenue near 5th Street in Barberton. These suites have mainly open floor plans and can be used by a variety of different office users. Suite C is approximately 1,215 SF and Suite D is approximately 1,700 SF. These two office spaces can be leased separately or they can be combined. Please contact Ed lesson at 330-760-4494 to schedule a tour.

#### **Highlights**

- Two Office Spaces Can Be Combined to One **Office Space**
- Plenty of Free Parking
- Located In a Nice Setting
- Close to Summa Health's Barberton Campus

#### **Property Details**

**Space Available** 1,215 - 2,915 SF

0.40 Acres