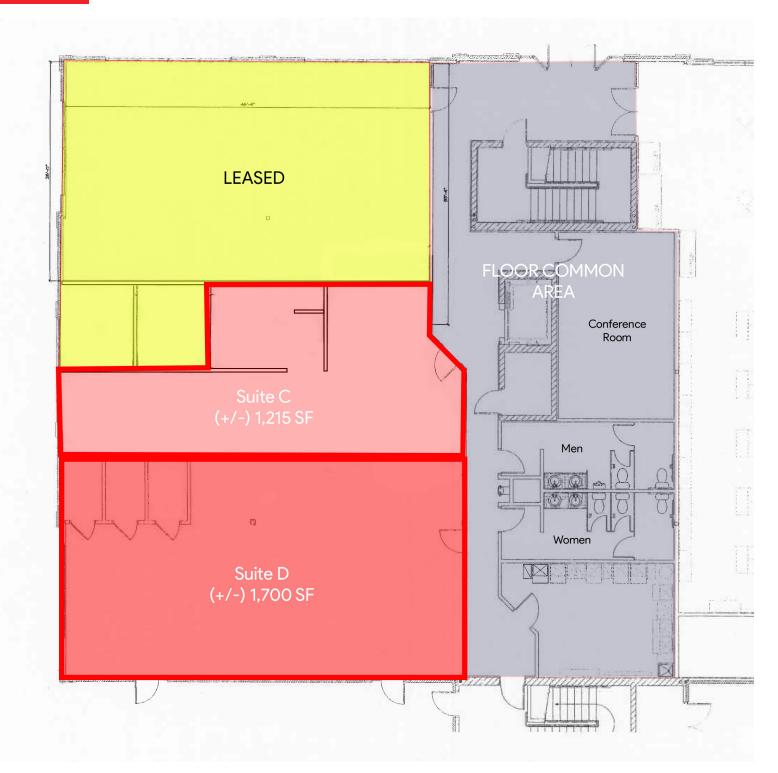

390 ROBINSON AVENUE, BARBERTON, OH 44203

**Overview** Two office spaces available for lease in Anna Dean Professional Park on Robinson Avenue near 5th Street in Barberton. These suites have mainly open floor plans and can be used by a variety of different office users. Suite C is approximately 1,215 SF and Suite D is approximately 1,700 SF. These two office spaces can be leased separately or they can be combined. Please contact Ed lesson at 330-760-4494 to schedule a tour.

| Suite: | Size:    | Lease Rate:                    |
|--------|----------|--------------------------------|
| С      | 1,215 SF | \$15.00 SF/YR (Modified Gross) |
| D      | 1,700 SF | \$15.00 SF/YR (Modified Gross) |

#### **Property Details**

**Space Available** 1,215 - 2,915 SF

0.40 Acres