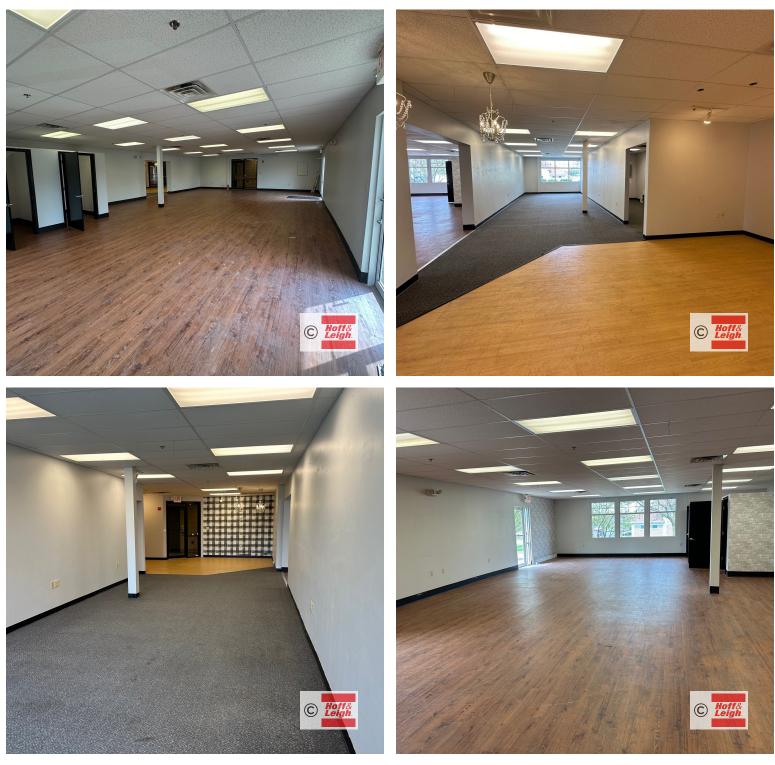

390 ROBINSON AVENUE, BARBERTON, OH 44203

**Overview** Two office spaces available for lease in Anna Dean Professional Park on Robinson Avenue near 5th Street in Barberton. These suites have mainly open floor plans and can be used by a variety of different office users. Suite C is approximately 1,215 SF and Suite D is approximately 1,700 SF. These two office spaces can be leased separately or they can be combined. Please contact Ed lesson at 330-760-4494 to schedule a tour.

#### **Highlights**

- Two Office Spaces Can Be Combined to One **Office Space**
- Plenty of Free Parking
- Located In a Nice Setting
- Close to Summa Health's Barberton Campus