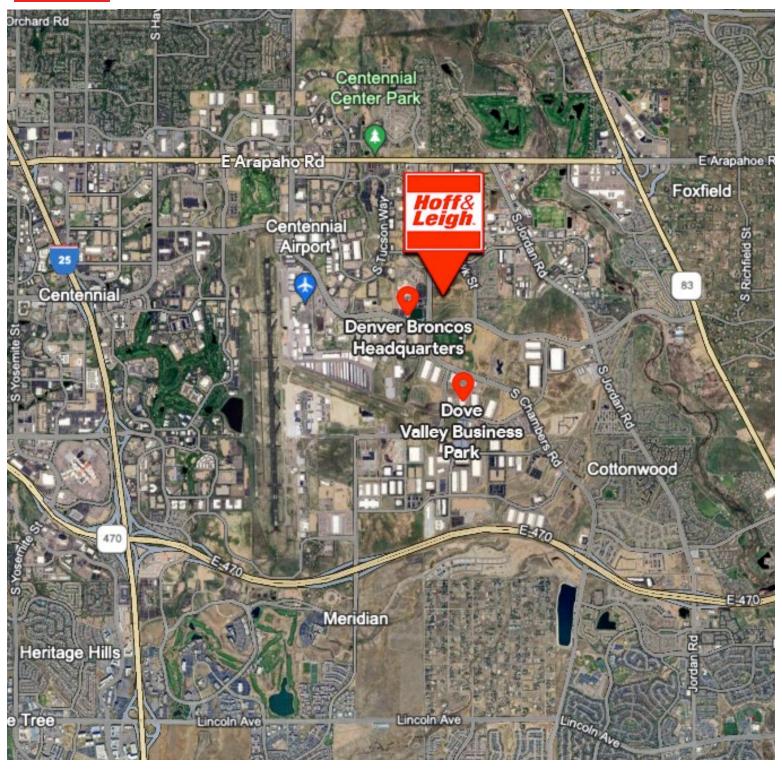

o, 80112

## **DEMOGRAPHICS**





Average Household Size





# TRAFFIC COUNT

| Cross street        | VPD    | Distance |
|---------------------|--------|----------|
| Broncos Pkwy        | 12,000 | 0.1      |
| E Fremont Ave       | 11,996 | 0.1      |
| S Potomac St        | 20,775 | 0.2      |
| S Potomac St        | 10,740 | 0.2      |
| E Adam Aircraft Cir | 10,035 | 0.2      |



Rev: May 13, 2024



#### Our Network Is Your Edge

All information is from sources deemed reliable and is subject to errors, omissions, change of price, rental, prior sale, and withdrawal without notice. Prospect should carefully verify each item of information contained herein.

Brandon Langiewicz, SIOR C: 715.512.0265 O: 720.572.5187 Brandon@HoffLeigh.com



7542 S POTOMAC STREET, CENTENNIAL, CO 80112



Rev: May 13, 2024



#### Our Network Is Your Edge

All information is from sources deemed reliable and is subject to errors, omissions, change of price, rental, prior sale, and withdrawal without notice. Prospect should carefully verify each item of information contained herein.

Brandon Langiewicz, SIOR C: 715.512.0265 O: 720.572.5187 Brandon@HoffLeigh.com