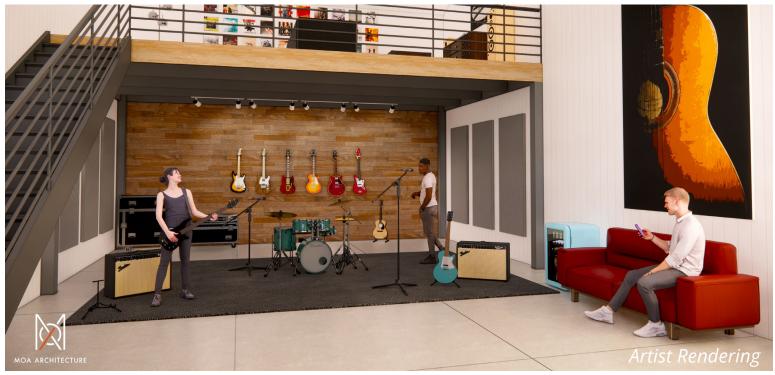

#### Overview

Hoff & Leigh is excited to present the brand new Garage Den units in Dove Valley! Whether you're looking for more storage or a custom man cave, Garage Den has you covered. The units range from 1,600 SF to 2,060 SF and are fully customizable. Each unit has a large mezzanine, fire sprinklers, large overhead door, 3 phase power, LED lighting, 220v, multiple outlets, shop heater and 1/2 bath rough in plumbing.

### **Highlights**

- Newly Built Garage Units
- Large Overhead Door (14' x 14')
- Upgrade Options (Half Bath Build-Out, Epoxy Flooring, Industrial Fan, and More)
- Extra Wide (60') Drive Aisles
- Full Fencing & Electronic Gate Entry
- Large Mezzanine
- 3 Phase Power