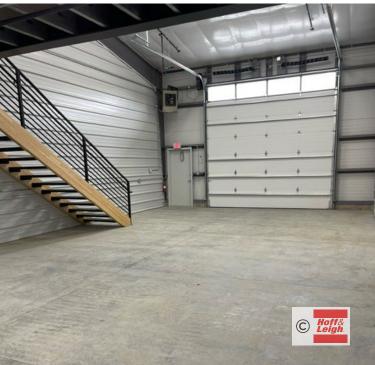

#### Overview

Hoff & Leigh is excited to present the brand new Garage Den units in Dove Valley! Whether you're looking for more storage or a custom man cave, Garage Den has you covered. The units range from 1,600 SF to 2,060 SF and are fully customizable. Each unit has a large mezzanine, fire sprinklers, large overhead door, 3 phase power, LED lighting, 220v, multiple outlets, shop heater and 1/2 bath rough in plumbing.

### **Highlights**

- Newly Built Garage Units
- Large Overhead Door (14' x 14')
- Upgrade Options (Half Bath Build-Out, Epoxy Flooring, Industrial Fan, and More)
- Extra Wide (60') Drive Aisles
- Full Fencing & Electronic Gate Entry
- Large Mezzanine
- 3 Phase Power