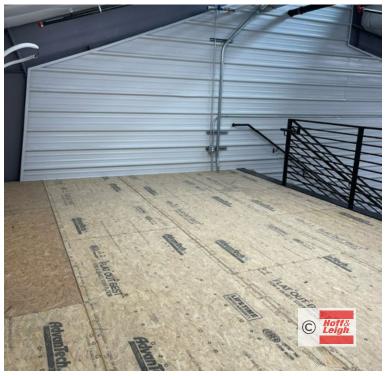

#### Overview

Hoff & Leigh is excited to present the brand new Garage Den units in Dove Valley! Whether you're looking for more storage or a custom man cave, Garage Den has you covered. The units range from 1,600 SF to 2,060 SF and are fully customizable. Each unit has a large mezzanine, fire sprinklers, large overhead door, 3 phase power, LED lighting, 220v, multiple outlets, shop heater and 1/2 bath rough in plumbing.

### **Highlights**

- Newly Built Garage Units
- Large Overhead Door (14' x 14')
- Upgrade Options (Half Bath Build-Out, Epoxy Flooring, Industrial Fan, and More)
- Extra Wide (60') Drive Aisles
- Full Fencing & Electronic Gate Entry
- Large Mezzanine
- 3 Phase Power