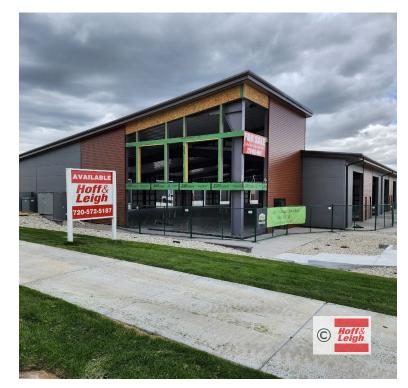

#### Overview

Hoff & Leigh is excited to present the brand new Garage Den units in Dove Valley! Whether you're looking for more storage or a custom man cave, Garage Den has you covered. The units range from 1,600 SF to 2,060 SF and are fully customizable. Each unit has a large mezzanine, fire sprinklers, large overhead door, 3 phase power, LED lighting, 220v, multiple outlets, shop heater and 1/2 bath rough in plumbing.

### **Highlights**

- Newly Built Garage Units
- Large Overhead Door (14' x 14')
- Upgrade Options (Half Bath Build-Out, Epoxy Flooring, Industrial Fan, and More)
- Extra Wide (60') Drive Aisles
- Full Fencing & Electronic Gate Entry
- Large Mezzanine
- 3 Phase Power