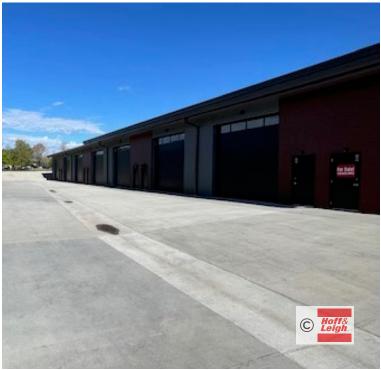

#### Overview

Hoff & Leigh is excited to present the brand new Garage Den units in Dove Valley! Whether you're looking for more storage or a custom man cave, Garage Den has you covered. The units range from 1,600 SF to 2,060 SF and are fully customizable. Each unit has a large mezzanine, fire sprinklers, large overhead door, 3 phase power, LED lighting, 220v, multiple outlets, shop heater and 1/2 bath rough in plumbing.

### **Highlights**

- Newly Built Garage Units
- Large Overhead Door (14' x 14')
- Upgrade Options (Half Bath Build-Out, Epoxy Flooring, Industrial Fan, and More)
- Extra Wide (60') Drive Aisles
- Full Fencing & Electronic Gate Entry
- Large Mezzanine
- 3 Phase Power