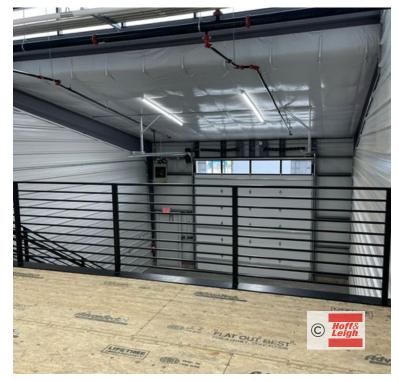

#### Overview

Hoff & Leigh is excited to present the brand new Garage Den units in Dove Valley! Whether you're looking for more storage or a custom man cave, Garage Den has you covered. The units range from 1,600 SF to 2,060 SF and are fully customizable. Each unit has a large mezzanine, fire sprinklers, large overhead door, 3 phase power, LED lighting, 220v, multiple outlets, shop heater and 1/2 bath rough in plumbing.

### **Highlights**

- Newly Built Garage Units
- Large Overhead Door (14' x 14')
- Upgrade Options (Half Bath Build-Out, Epoxy Flooring, Industrial Fan, and More)
- Extra Wide (60') Drive Aisles
- Full Fencing & Electronic Gate Entry
- Large Mezzanine
- 3 Phase Power