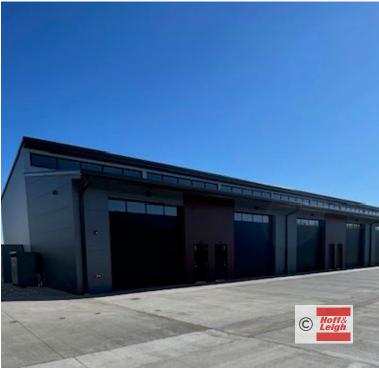

#### Overview

Hoff & Leigh is excited to present the brand new Garage Den units in Dove Valley! Whether you're looking for more storage or a custom man cave, Garage Den has you covered. The units range from 1,600 SF to 2,060 SF and are fully customizable. Each unit has a large mezzanine, fire sprinklers, large overhead door, 3 phase power, LED lighting, 220v, multiple outlets, shop heater and 1/2 bath rough in plumbing.

### **Highlights**

- Newly Built Garage Units
- Large Overhead Door (14' x 14')
- Upgrade Options (Half Bath Build-Out, Epoxy Flooring, Industrial Fan, and More)
- Extra Wide (60') Drive Aisles
- Full Fencing & Electronic Gate Entry
- Large Mezzanine
- 3 Phase Power