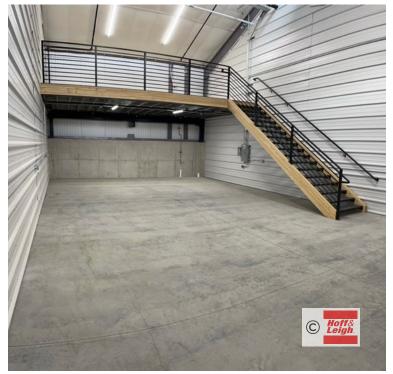

#### Overview

Hoff & Leigh is excited to present the brand new Garage Den units in Dove Valley! Whether you're looking for more storage or a custom man cave, Garage Den has you covered. The units range from 1,600 SF to 2,060 SF and are fully customizable. Each unit has a large mezzanine, fire sprinklers, large overhead door, 3 phase power, LED lighting, 220v, multiple outlets, shop heater and 1/2 bath rough in plumbing.

### **Highlights**

- Newly Built Garage Units
- Large Overhead Door (14' x 14')
- Upgrade Options (Half Bath Build-Out, Epoxy Flooring, Industrial Fan, and More)
- Extra Wide (60') Drive Aisles
- Full Fencing & Electronic Gate Entry
- Large Mezzanine
- 3 Phase Power