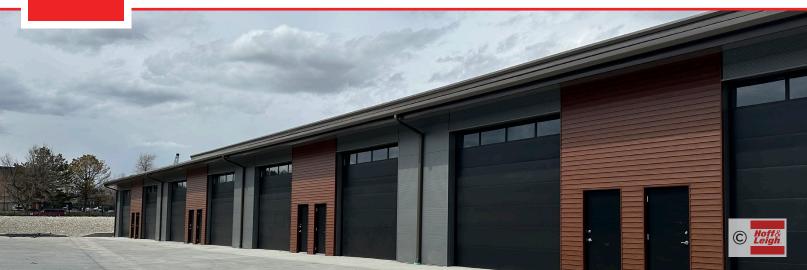

#### Overview

Hoff & Leigh is excited to present the brand new Garage Den units in Dove Valley! Whether you're looking for more storage or a custom man cave, Garage Den has you covered. The units range from 1,600 SF to 2,060 SF and are fully customizable. Each unit has a large mezzanine, fire sprinklers, large overhead door, 3 phase power, LED lighting, 220v, multiple outlets, shop heater and 1/2 bath rough in plumbing.

### **Highlights**

- Newly Built Garage Units
- Large Overhead Door (14' x 14')
- Upgrade Options (Half Bath Build-Out, Epoxy Flooring, Industrial Fan, and More)
- Extra Wide (60') Drive Aisles
- Full Fencing & Electronic Gate Entry
- Large Mezzanine
- 3 Phase Power