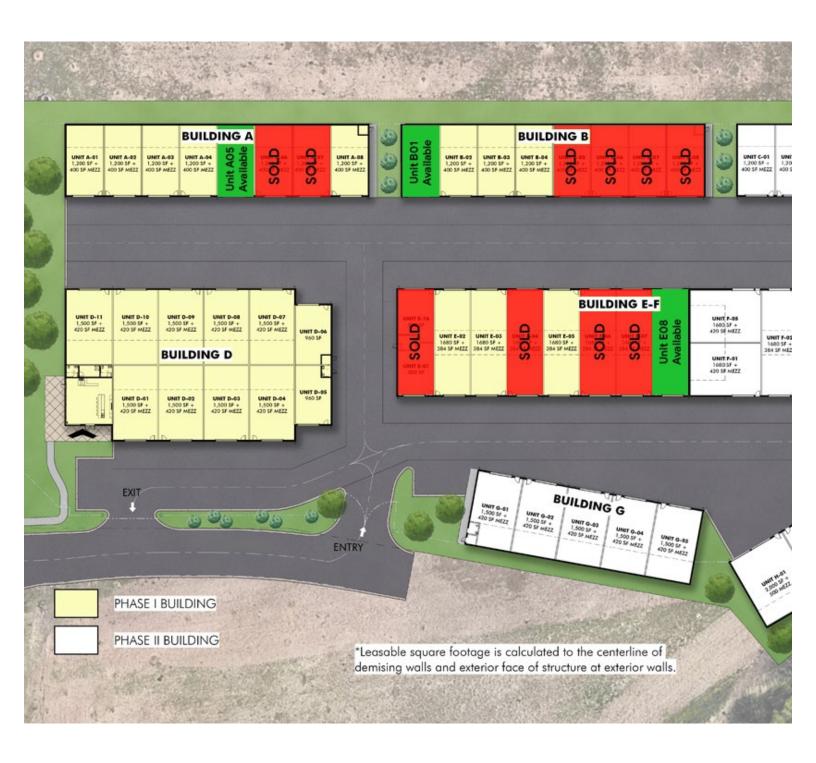

The property is secured with full fencing and 24 hour electronic gate access with more property amenities coming very soon. Inquire about all the customizable options to make your unit one of a kind!

| Unit: | Size:                                  | Price     |
|-------|----------------------------------------|-----------|
| A05   | 1,600 SF (1,200 SF + 400 SF Mezzanine) | \$449,000 |
| B01   | 1,600 SF (1,200 SF + 400 SF Mezzanine) | \$449,000 |
| E08   | 2,060 SF (1,660 SF + 400 SF Mezzanine) | \$599,000 |