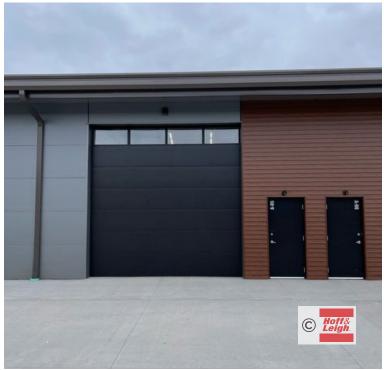

#### Overview

Hoff & Leigh is excited to present the brand new Garage Den units in Dove Valley! Whether you're looking for more storage or a custom man cave, Garage Den has you covered. The units range from 1,600 SF to 2,060 SF and are fully customizable. Each unit has a large mezzanine, fire sprinklers, large overhead door, 3 phase power, LED lighting, 220v, multiple outlets, shop heater and 1/2 bath rough in plumbing.

### **Highlights**

- Newly Built Garage Units
- Large Overhead Door (14' x 14')
- Upgrade Options (Half Bath Build-Out, Epoxy Flooring, Industrial Fan, and More)
- Extra Wide (60') Drive Aisles
- Full Fencing & Electronic Gate Entry
- Large Mezzanine
- 3 Phase Power