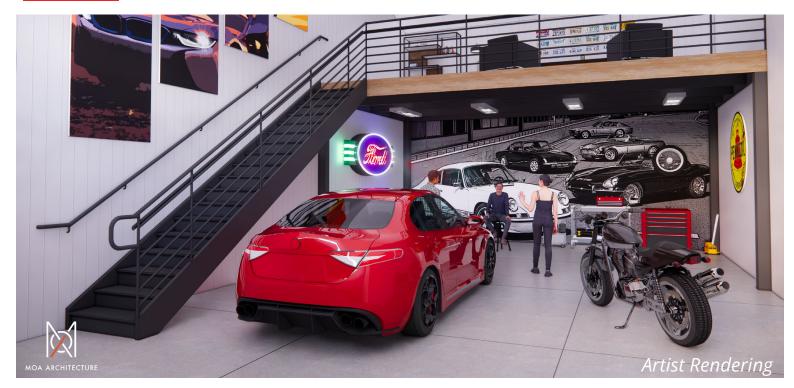

#### Overview

Hoff & Leigh is excited to present the brand new Garage Den units in Dove Valley! Whether you're looking for more storage or a custom man cave, Garage Den has you covered. The units range from 1,600 SF to 2,060 SF and are fully customizable. Each unit has a large mezzanine, fire sprinklers, large overhead door, 3 phase power, LED lighting, 220v, multiple outlets, shop heater and 1/2 bath rough in plumbing.

### **Highlights**

- Newly Built Garage Units
- Large Overhead Door (14' x 14')
- Upgrade Options (Half Bath Build-Out, Epoxy Flooring, Industrial Fan, and More)
- Extra Wide (60') Drive Aisles
- Full Fencing & Electronic Gate Entry
- Large Mezzanine
- 3 Phase Power