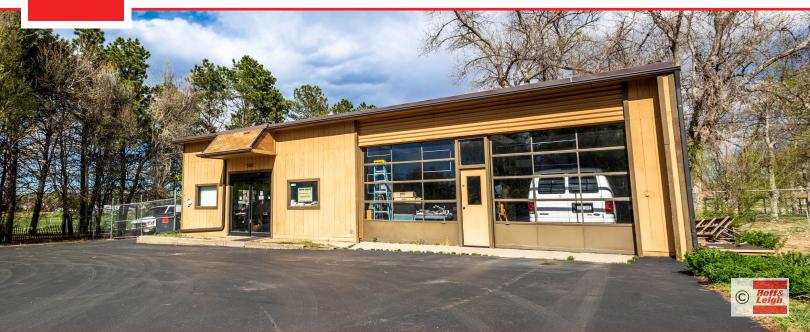

#### **Overview**

This 1,291 SF freestanding building is located at 305 South Hancock Avenue, backing up to Memorial Park! The property is currently used as retail/industrial and with its flexible PBC zoning, it offers opportunities to a wide range of businesses. Please call for additional information and to schedule a tour.

### **Highlights**

- Backs Up to Memorial Park
- Great Redevelopment Location
- Flexible PBC Zoning
- High Visibility
- Centrally Located

### **Property Details**

**Sales Price** \$595,000

**Lot Size** 0.287 Acres

**Building Size** 1,291 SF

**Zoning** PBC

Rev: May 2, 2024