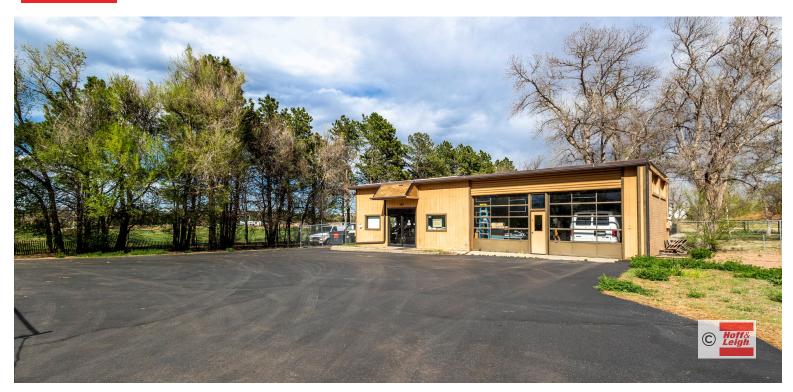

#### **Overview**

This 1,291 SF freestanding building is located at 305 South Hancock Avenue, backing up to Memorial Park! The property is currently used as retail/industrial and with its flexible PBC zoning, it offers opportunities to a wide range of businesses. Please call for additional information and to schedule a tour.

### **Highlights**

- Backs Up to Memorial Park
- Great Redevelopment Location
- Flexible PBC Zoning
- High Visibility
- Centrally Located