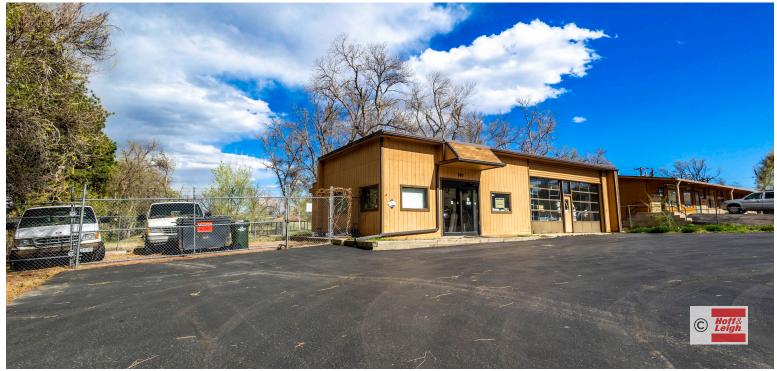

#### **Overview**

This 1,291 SF freestanding building is located at 305 South Hancock Avenue, backing up to Memorial Park! The property is currently used as retail/industrial and with its flexible PBC zoning, it offers opportunities to a wide range of businesses. Please call for additional information and to schedule a tour.

### **Highlights**

- Backs Up to Memorial Park
- Great Redevelopment Location
- Flexible PBC Zoning
- High Visibility
- Centrally Located