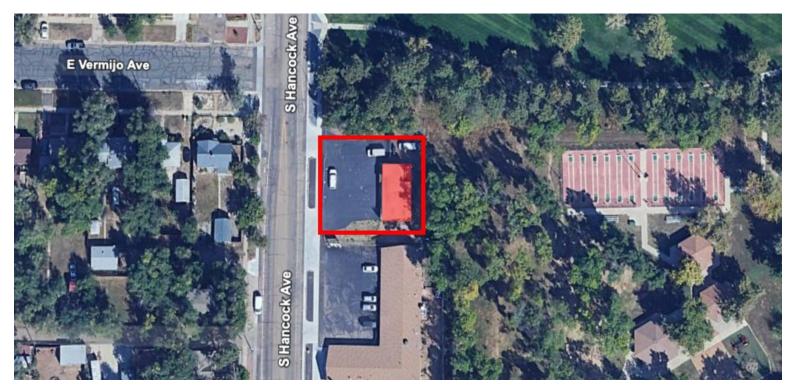

305 S HANCOCK AVENUE, COLORADO SPRINGS, CO 80903

#### **Overview**

This 1,291 SF freestanding building is located at 305 South Hancock Avenue, backing up to Memorial Park! The property is currently used as retail/industrial and with its flexible PBC zoning, it offers opportunities to a wide range of businesses. Please call for additional information and to schedule a tour.

### **Highlights**

- Backs Up to Memorial Park
- Great Redevelopment Location
- Flexible PBC Zoning
- High Visibility
- Centrally Located

### **Property Details**

**Sales Price** \$595,000

**Lot Size** 0.287 Acres

**Building Size** 1,291 SF

**Zoning** PBC

Rev: May 2, 2024