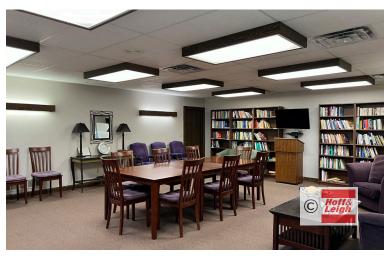

### Highlights •

- Rare offering pristine office property for sale or lease
- Entry with reception area, back office area, secure back office area - HIPAA compliant, multiple private offices, adequate restrooms per floor, conference rooms, kitchenette and open training area
- Fire suppressant record room
- 10 offices main level + waiting lobby
- 9 offices lower level + conference room + kitchenette
- Could be vacant at closing or tenant could stay and lease back half the building
- Competitive lease rates if interested in a lease