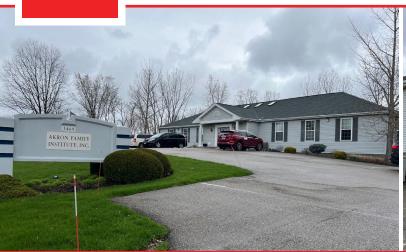

3469 FORTUNA DRIVE, GREEN, OH 44312

### Highlights •

- Rare offering pristine office property for sale or lease
- Entry with reception area, back office area, secure back office area - HIPAA compliant, multiple private offices, adequate restrooms per floor, conference rooms, kitchenette and open training area
- Fire suppressant record room
- 10 offices main level + waiting lobby
- 9 offices lower level + conference room + kitchenette
- Could be vacant at closing or tenant could stay and lease back half the building
- Competitive lease rates if interested in a lease

- Lease 3,768 SF (half the building) or 7,536 SF (total building)
- Lower level has separate entrance in the rear
- Each level is ADA accessible
- Built in 1995
- Real estate taxes: \$9,946.50 annual
- Close to all city services: banking, restaurants, retail, home Improvement center
- 6.6 miles to the Akron-Canton Airport
- 1.2 miles to Interstate 77
- See agents for additional details