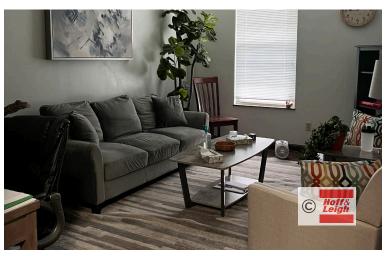

### Highlights •

- Rare offering pristine office property for sale or lease
- Entry with reception area, back office area, secure back office area - HIPAA compliant, multiple private offices, adequate restrooms per floor, conference rooms, kitchenette and open training area
- Fire suppressant record room
- 10 offices main level + waiting lobby
- 9 offices lower level + conference room + kitchenette
- Could be vacant at closing or tenant could stay and lease back half the building
- Competitive lease rates if interested in a lease

- Lease 3,768 SF (half the building) or 7,536 SF (total building)
- Lower level has separate entrance in the rear
- Each level is ADA accessible
- Built in 1995
- Real estate taxes: \$9,946.50 annual
- Close to all city services: banking, restaurants, retail, home Improvement center
- 6.6 miles to the Akron-Canton Airport
- 1.2 miles to Interstate 77
- See agents for additional details