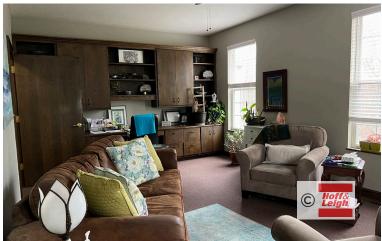

### Highlights •

- Rare offering pristine office property for sale or lease
- Entry with reception area, back office area, secure back office area - HIPAA compliant, multiple private offices, adequate restrooms per floor, conference rooms, kitchenette and open training area
- Fire suppressant record room
- 10 offices main level + waiting lobby
- 9 offices lower level + conference room + kitchenette
- Could be vacant at closing or tenant could stay and lease back half the building
- Competitive lease rates if interested in a lease

- Lease 3,768 SF (half the building) or 7,536 SF (total building)
- Lower level has separate entrance in the rear
- Each level is ADA accessible
- Built in 1995
- Real estate taxes: \$9,946.50 annual
- Close to all city services: banking, restaurants, retail, home Improvement center
- 6.6 miles to the Akron-Canton Airport
- 1.2 miles to Interstate 77
- See agents for additional details