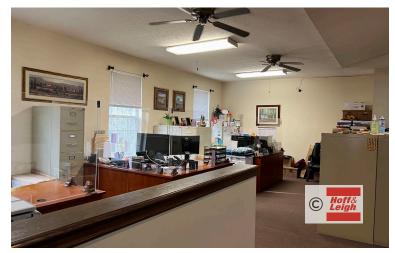

### Highlights •

- Rare offering pristine office property for sale or lease
- Entry with reception area, back office area, secure back office area - HIPAA compliant, multiple private offices, adequate restrooms per floor, conference rooms, kitchenette and open training area
- Fire suppressant record room
- 10 offices main level + waiting lobby
- 9 offices lower level + conference room + kitchenette
- Could be vacant at closing or tenant could stay and lease back half the building
- Competitive lease rates if interested in a lease

- Lease 3,768 SF (half the building) or 7,536 SF (total building)
- Lower level has separate entrance in the rear
- Each level is ADA accessible
- Built in 1995
- Real estate taxes: \$9,946.50 annual
- Close to all city services: banking, restaurants, retail, home Improvement center
- 6.6 miles to the Akron-Canton Airport
- 1.2 miles to Interstate 77
- See agents for additional details