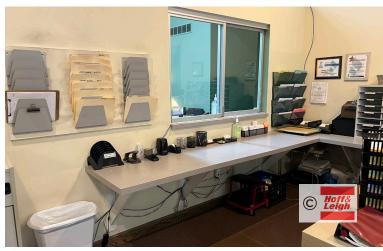

### Highlights •

- Rare offering pristine office property for sale or lease
- Entry with reception area, back office area, secure back office area - HIPAA compliant, multiple private offices, adequate restrooms per floor, conference rooms, kitchenette and open training area
- Fire suppressant record room
- 10 offices main level + waiting lobby
- 9 offices lower level + conference room + kitchenette
- Could be vacant at closing or tenant could stay and lease back half the building
- Competitive lease rates if interested in a lease