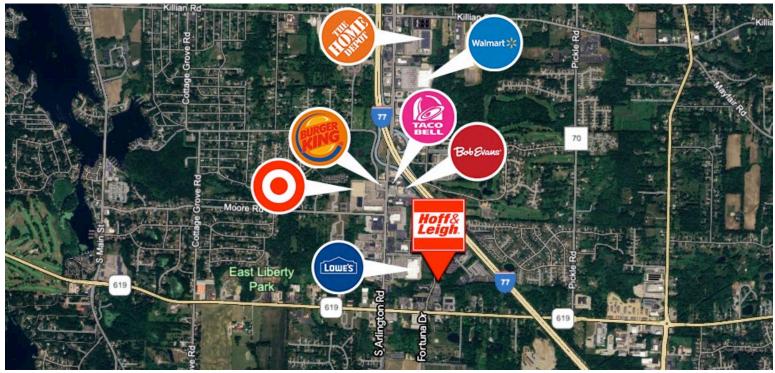

- Lease 3,768 SF (half the building) or 7,536 SF (total building)
- Lower level has separate entrance in the rear
- Each level is ADA accessible
- Built in 1995
- Real estate taxes: \$9,946.50 annual
- Close to all city services: banking, restaurants, retail, home Improvement center
- 6.6 miles to the Akron-Canton Airport
- 1.2 miles to Interstate 77
- See agents for additional details