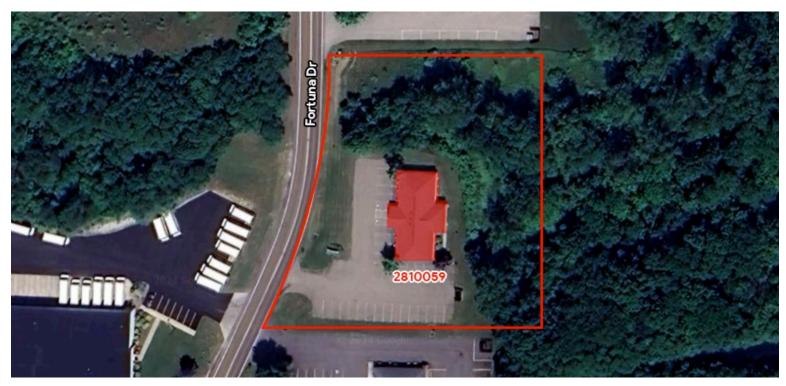

3469 FORTUNA DRIVE, GREEN, OH 44312

### **Property Details**

**Sales Price** \$725,000

**Building Size** 7,536 SF

**Lease Rate** \$11.00 - \$13.00 SF/YR (+ Utilities)

**Zoning** B-4 Commercial

**Lot Size** 1.96 Acres

Rev: May 1, 2024

Our Network Is Your Edge