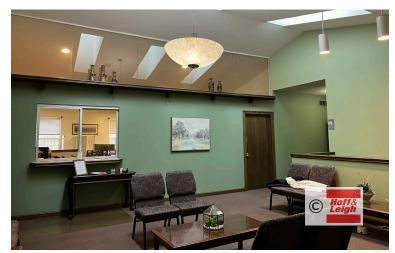

### Highlights •

- Rare offering pristine office property for sale or lease
- Entry with reception area, back office area, secure back office area - HIPAA compliant, multiple private offices, adequate restrooms per floor, conference rooms, kitchenette and open training area
- Fire suppressant record room
- 10 offices main level + waiting lobby
- 9 offices lower level + conference room + kitchenette
- Could be vacant at closing or tenant could stay and lease back half the building
- Competitive lease rates if interested in a lease

- Lease 3,768 SF (half the building) or 7,536 SF (total building)
- Lower level has separate entrance in the rear
- Each level is ADA accessible
- Built in 1995
- Real estate taxes: \$9,946.50 annual
- Close to all city services: banking, restaurants, retail, home Improvement center
- 6.6 miles to the Akron-Canton Airport
- 1.2 miles to Interstate 77
- See agents for additional details