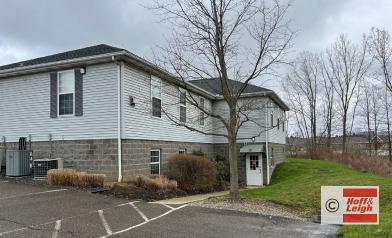

- Lease 3,768 SF (half the building) or 7,536 SF (total building)
- Lower level has separate entrance in the rear
- Each level is ADA accessible
- Built in 1995
- Real estate taxes: \$9,946.50 annual
- Close to all city services: banking, restaurants, retail, home Improvement center
- 6.6 miles to the Akron-Canton Airport
- 1.2 miles to Interstate 77
- See agents for additional details

### **Property Details**

**Sales Price** \$725,000

**Building Size** 7,536 SF

**Lease Rate** \$11.00 - \$13.00 SF/YR (+ Utilities)

**Zoning** B-4 Commercial

**Lot Size** 1.96 Acres

Rev: May 1, 2024

Our Network Is Your Edge