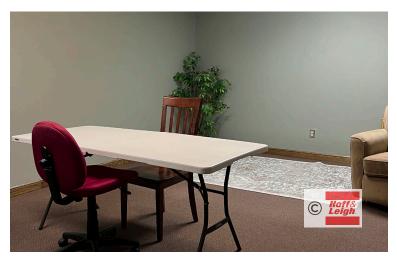

### Highlights •

- Rare offering pristine office property for sale or lease
- Entry with reception area, back office area, secure back office area - HIPAA compliant, multiple private offices, adequate restrooms per floor, conference rooms, kitchenette and open training area
- Fire suppressant record room
- 10 offices main level + waiting lobby
- 9 offices lower level + conference room + kitchenette
- Could be vacant at closing or tenant could stay and lease back half the building
- Competitive lease rates if interested in a lease

- Lease 3,768 SF (half the building) or 7,536 SF (total building)
- Lower level has separate entrance in the rear
- Each level is ADA accessible
- Built in 1995
- Real estate taxes: \$9,946.50 annual
- Close to all city services: banking, restaurants, retail, home Improvement center
- 6.6 miles to the Akron-Canton Airport
- 1.2 miles to Interstate 77
- See agents for additional details