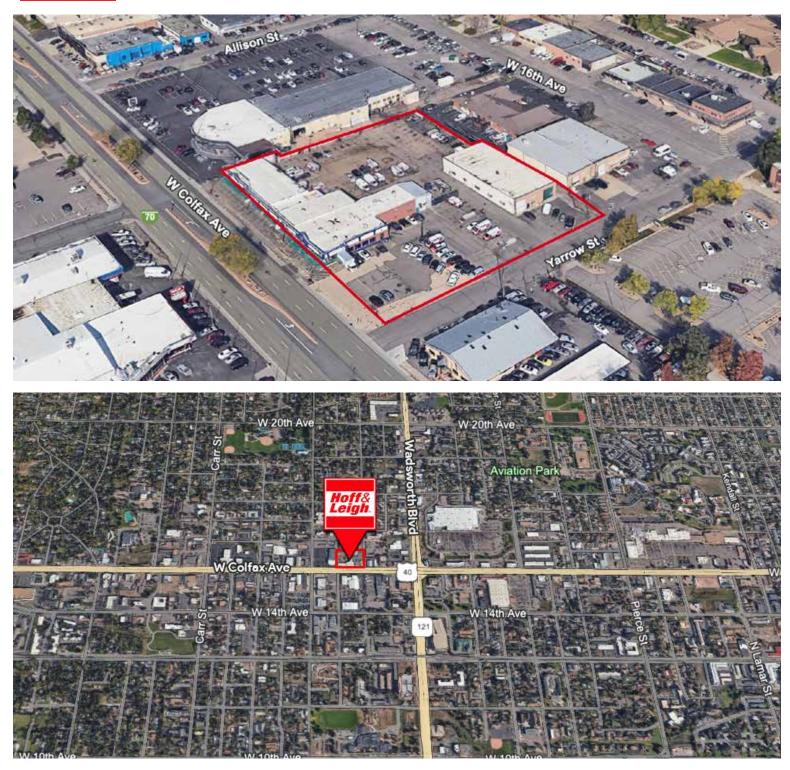

7801 W COLFAX AVENUE, LAKEWOOD, CO 80214

Overview Located just west of Wadsworth Boulevard and Colfax Avenue, this 1.93 acre site has 2 buildings. The main building is approximately 23,868 SF with 3 different levels. The main level offers a showroom, bathrooms, 3 offices, a kitchen, and a separate large storage area equipped with 2 bathrooms. The upper portion contains 6 offices, a data closet, and a bathroom. There are also 3 different lower level areas for storage. Attached to the building is a 2 bay repair shop. A single bay repair shop is also part of the main building.

7801 W COLFAX AVENUE, LAKEWOOD, CO 80214

Rev: May 15, 2024

Beau Hershberger C: 303.667.2530 O: 720.572.5187 BHershberger@HoffLeigh.com

All information is from sources deemed reliable and is subject to errors, omissions, change of price, rental, prior sale, and withdrawal without notice. Prospect should carefully verify each item of information contained herein.