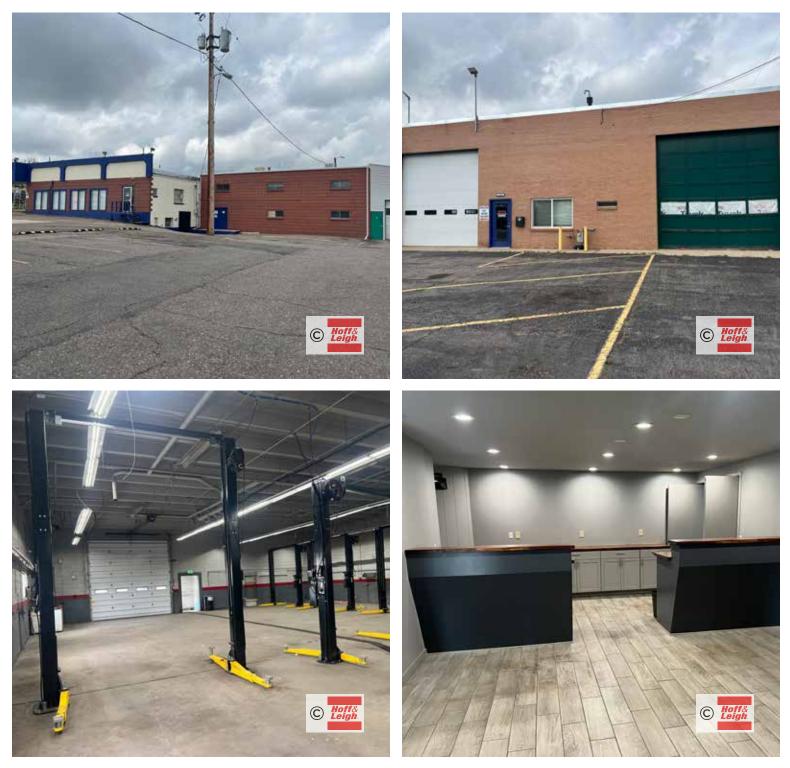

7801 W COLFAX AVENUE, LAKEWOOD, CO 80214

Overview Located just west of Wadsworth Boulevard and Colfax Avenue, this 1.93 acre site has 2 buildings. The main building is approximately 23,868 SF with 3 different levels. The main level offers a showroom, bathrooms, 3 offices, a kitchen, and a separate large storage area equipped with 2 bathrooms. The upper portion contains 6 offices, a data closet, and a bathroom. There are also 3 different lower level areas for storage. Attached to the building is a 2 bay repair shop. A single bay repair shop is also part of the main building.

#### **Highlights**

Hoff& Leigh

- Monument Signage
- New HVAC Throughout Buildings
- 7,000 SF Automotive Shop
- Showroom
- 9 Offices
- Large Basement for Storage

**Our Network Is Your Edge** 

All information is from sources deemed reliable and is subject to errors, omissions, change of price, rental, prior sale, and withdrawal without notice. Prospect should carefully verify each item of information contained herein.