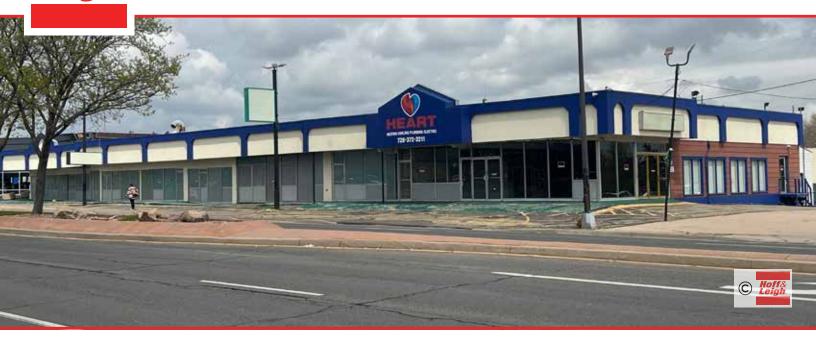

7801 W COLFAX AVENUE, LAKEWOOD, CO 80214

Overview Located just west of Wadsworth Boulevard and Colfax Avenue, this 1.93 acre site has 2 buildings. The main building is approximately 23,868 SF with 3 different levels. The main level offers a showroom, bathrooms, 3 offices, a kitchen, and a separate large storage area equipped with 2 bathrooms. The upper portion contains 6 offices, a data closet, and a bathroom. There are also 3 different lower level areas for storage. Attached to the building is a 2 bay repair shop. A single bay repair shop is also part of the main building.

#### **Highlights**

Hoff& Leigh

- Monument Signage
- New HVAC Throughout Buildings
- 7,000 SF Automotive Shop
- Showroom
- 9 Offices
- Large Basement for Storage

**Our Network Is Your Edge** 

All information is from sources deemed reliable and is subject to errors, omissions, change of price, rental, prior sale, and withdrawal without notice. Prospect should carefully verify each item of information contained herein.

#### **Property Details**

Lease Rate \$20,000 / Month (NNN)

**Space Available** 30,948 SF

Lot Size

1.93 Acres

Zoning M-G-U

Rev: May 15, 2024

**Beau Hershberger** C: 303.667.2530 0:720.572.5187 BHershberger@HoffLeigh.com