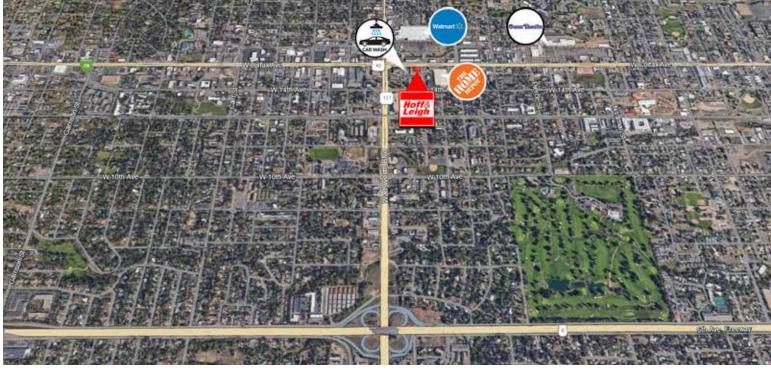

#### Overview

Hoff & Leigh is excited to present these desirable retail spaces available for lease at 7310 W Colfax near the corner of Wadsworth and Colfax in Lakewood. Units can be leased contiguously or separately. Current tenants include a tattoo shop upstairs and a vape shop.

### **Highlights**

- Double-Sided Pylon Sign
- Alarm System and Ample Electrical Outlets
- High Traffic Count & Foot Traffic on Colfax & Wadsworth
- Growing Market in Lakewood
- Ample On-Site Parking