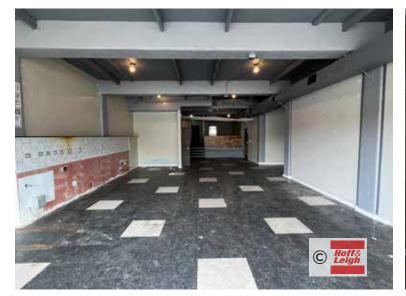

### Suite 120 (Middle Unit)

2,286 SF x \$20.00 / SF/YR (+ \$10.34 / SF/YR NNN) = \$5,780 / Month 2,286 SF (+ 750 SF basement area w/fridge + 336 SF shared fenced patio)

- Former Coffee Shop
- 2 Remodeled Bathrooms (1 ADA)
- 2 Entrances
- Retail Tiled Area with 11' 2" Ceilings
- Elevated carpeted area (8' 4" ceilings)

- 3 Storage Rooms; 2 Could Be Small Offices (50 SF x 30 SF)
- 1 Washroom With Floor Drain
- 2 Floor Drains

Rev: May 14, 2024