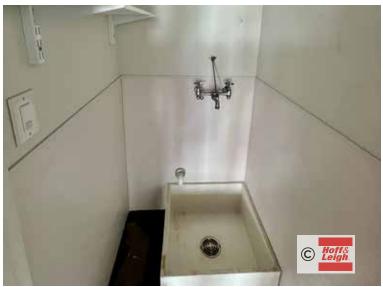

### **Suite 110 (East Corner Unit)**

1,571 SF x \$19.00 / SF/YR (+ \$10.34 /SF/YR NNN) = \$3,840 / Month 1,571 SF (+ 336 SF shared fenced patio)

- Former Photo Studio With Tile Floor
- 1 ADA Bathroom and 1 Washroom
- 2 Entrances: One Facing Vance St & One Back Entrance
- High Ceilings (10' 8') and Large Glass Windows