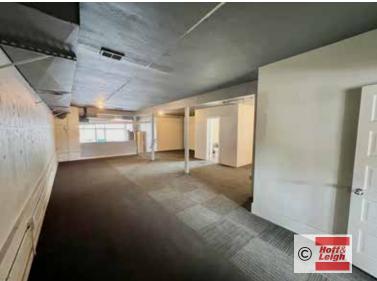

### **Suite 110 (East Corner Unit)**

1,571 SF x \$19.00 / SF/YR (+ \$10.34 /SF/YR NNN) = \$3,840 / Month 1,571 SF (+ 336 SF shared fenced patio)

- Former Photo Studio With Tile Floor
- 1 ADA Bathroom and 1 Washroom
- 2 Entrances: One Facing Vance St & One Back Entrance
- High Ceilings (10' 8') and Large Glass Windows

### Suite 120 (Middle Unit)

2,286 SF x \$20.00 / SF/YR (+ \$10.34 / SF/YR NNN) = \$5,780 / Month 2,286 SF (+ 750 SF basement area w/fridge + 336 SF shared fenced patio)

- Former Coffee Shop
- 2 Remodeled Bathrooms (1 ADA)
- 2 Entrances
- Retail Tiled Area with 11' 2" Ceilings
- Elevated carpeted area (8' 4" ceilings)