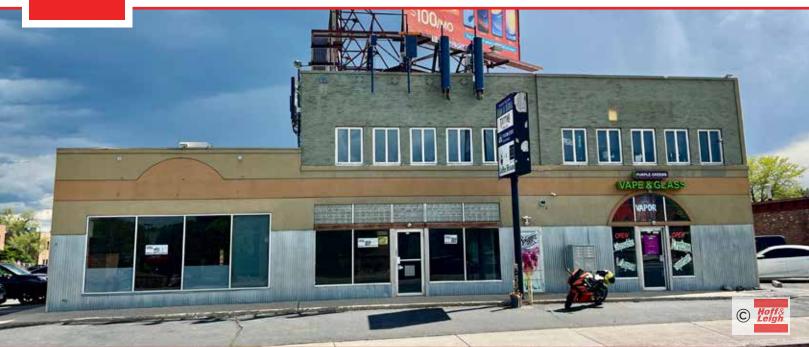

7310 W COLFAX AVENUE, LAKEWOOD, CO 80214

#### Overview

Hoff & Leigh is excited to present these desirable retail spaces available for lease at 7310 W Colfax near the corner of Wadsworth and Colfax in Lakewood. Units can be leased contiguously or separately. Current tenants include a tattoo shop upstairs and a vape shop.

### **Highlights**

- Double-Sided Pylon Sign
- Alarm System and Ample Electrical Outlets
- High Traffic Count & Foot Traffic on Colfax & Wadsworth
- Growing Market in Lakewood
- Ample On-Site Parking