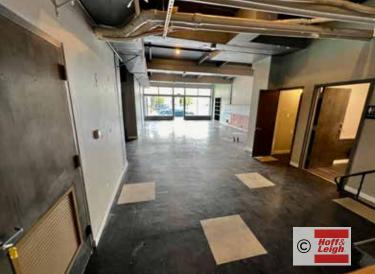

### **Suite 110 (East Corner Unit)**

1,571 SF x \$19.00 / SF/YR (+ \$10.34 /SF/YR NNN) = \$3,840 / Month 1,571 SF (+ 336 SF shared fenced patio)

- Former Photo Studio With Tile Floor
- 1 ADA Bathroom and 1 Washroom
- 2 Entrances: One Facing Vance St & One Back Entrance
- High Ceilings (10' 8') and Large Glass Windows