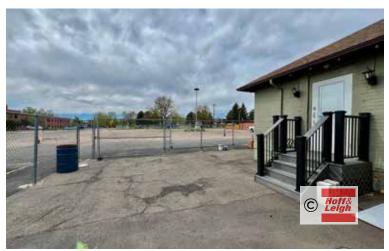

#### **Property Details**

#### **Lease Rate**

\$19.00 - \$20.00 SF/YR (+ \$10.34 PSF NNN)

Space Available 1,571 - 3,857 SF

**Building Size** 8,401 SF

**Lot Size** 0.45 Acres

**Zoning** M-C-T

Rev: May 14, 2024