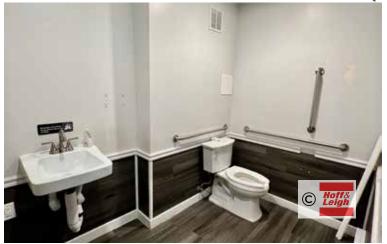

### **Suite 110 (East Corner Unit)**

1,571 SF x \$19.00 / SF/YR (+ \$10.34 /SF/YR NNN) = \$3,840 / Month 1,571 SF (+ 336 SF shared fenced patio)

- Former Photo Studio With Tile Floor
- 1 ADA Bathroom and 1 Washroom
- 2 Entrances: One Facing Vance St & One Back Entrance
- High Ceilings (10' 8') and Large Glass Windows

### Suite 120 (Middle Unit)

2,286 SF x \$20.00 / SF/YR (+ \$10.34 / SF/YR NNN) = \$5,780 / Month 2,286 SF (+ 750 SF basement area w/fridge + 336 SF shared fenced patio)

- Former Coffee Shop
- 2 Remodeled Bathrooms (1 ADA)
- 2 Entrances
- Retail Tiled Area with 11' 2" Ceilings
- Elevated carpeted area (8' 4" ceilings)