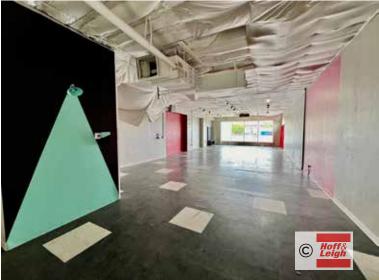

### Suite 120 (Middle Unit)

2,286 SF x \$20.00 / SF/YR (+ \$10.34 / SF/YR NNN) = \$5,780 / Month 2,286 SF (+ 750 SF basement area w/fridge + 336 SF shared fenced patio)

- Former Coffee Shop
- 2 Remodeled Bathrooms (1 ADA)
- 2 Entrances
- Retail Tiled Area with 11' 2" Ceilings
- Elevated carpeted area (8' 4" ceilings)