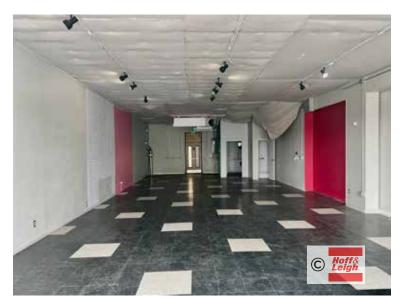

### **Suite 110 (East Corner Unit)**

1,571 SF x \$19.00 / SF/YR (+ \$10.34 /SF/YR NNN) = \$3,840 / Month 1,571 SF (+ 336 SF shared fenced patio)

- Former Photo Studio With Tile Floor
- 1 ADA Bathroom and 1 Washroom
- 2 Entrances: One Facing Vance St & One Back Entrance
- High Ceilings (10' 8') and Large Glass Windows

### Suite 120 (Middle Unit)

2,286 SF x \$20.00 / SF/YR (+ \$10.34 / SF/YR NNN) = \$5,780 / Month 2,286 SF (+ 750 SF basement area w/fridge + 336 SF shared fenced patio)

- Former Coffee Shop
- 2 Remodeled Bathrooms (1 ADA)
- 2 Entrances
- Retail Tiled Area with 11' 2" Ceilings
- Elevated carpeted area (8' 4" ceilings)