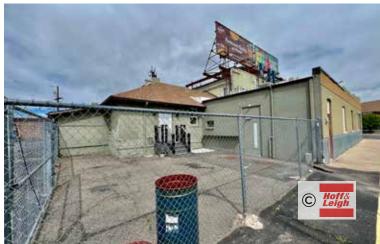

#### **Property Details**

#### **Lease Rate**

\$19.00 - \$20.00 SF/YR (+ \$10.34 PSF NNN)

Space Available 1,571 - 3,857 SF

**Building Size** 8,401 SF

**Lot Size** 0.45 Acres

**Zoning** M-C-T

Rev: May 14, 2024