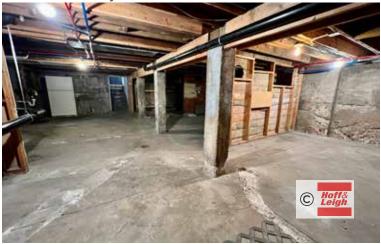

### Suite 120 (Middle Unit)

2,286 SF x \$20.00 / SF/YR (+ \$10.34 / SF/YR NNN) = \$5,780 / Month 2,286 SF (+ 750 SF basement area w/fridge + 336 SF shared fenced patio)

- Former Coffee Shop
- 2 Remodeled Bathrooms (1 ADA)
- 2 Entrances
- Retail Tiled Area with 11' 2" Ceilings
- Elevated carpeted area (8' 4" ceilings)