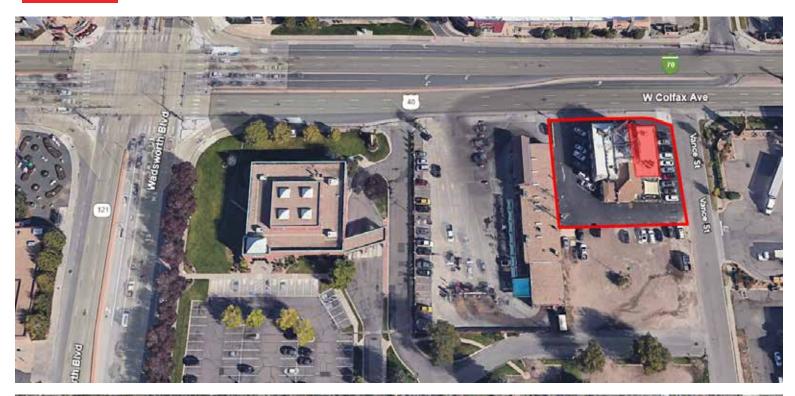

7310 W COLFAX AVENUE, LAKEWOOD, CO 80214

#### Overview

Hoff & Leigh is excited to present these desirable retail spaces available for lease at 7310 W Colfax near the corner of Wadsworth and Colfax in Lakewood. Units can be leased contiguously or separately. Current tenants include a tattoo shop upstairs and a vape shop.