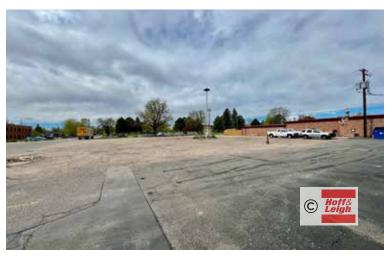

### **Highlights**

- Double-Sided Pylon Sign
- Alarm System and Ample Electrical Outlets
- High Traffic Count & Foot Traffic on Colfax & Wadsworth
- Growing Market in Lakewood
- Ample On-Site Parking

#### **Property Details**

#### **Lease Rate**

\$19.00 - \$20.00 SF/YR (+ \$10.34 PSF NNN)

Space Available 1,571 - 3,857 SF

**Building Size** 8,401 SF

**Lot Size** 0.45 Acres

**Zoning** M-C-T

Rev: May 14, 2024