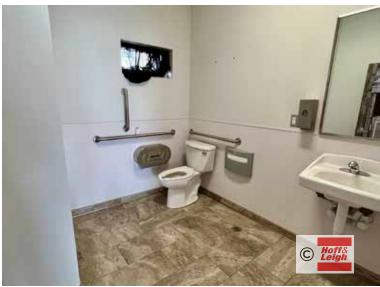

### **Suite 110 (East Corner Unit)**

1,571 SF x \$19.00 / SF/YR (+ \$10.34 /SF/YR NNN) = \$3,840 / Month 1,571 SF (+ 336 SF shared fenced patio)

- Former Photo Studio With Tile Floor
- 1 ADA Bathroom and 1 Washroom
- 2 Entrances: One Facing Vance St & One Back Entrance
- High Ceilings (10' 8') and Large Glass Windows

### Suite 120 (Middle Unit)

2,286 SF x \$20.00 / SF/YR (+ \$10.34 / SF/YR NNN) = \$5,780 / Month 2,286 SF (+ 750 SF basement area w/fridge + 336 SF shared fenced patio)

- Former Coffee Shop
- 2 Remodeled Bathrooms (1 ADA)
- 2 Entrances
- Retail Tiled Area with 11' 2" Ceilings
- Elevated carpeted area (8' 4" ceilings)