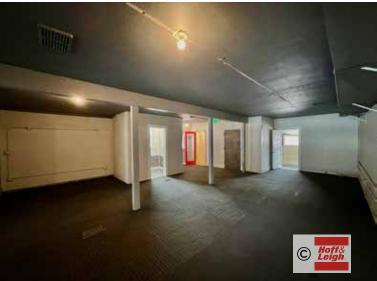

### Suite 120 (Middle Unit)

2,286 SF x \$20.00 / SF/YR (+ \$10.34 / SF/YR NNN) = \$5,780 / Month 2,286 SF (+ 750 SF basement area w/fridge + 336 SF shared fenced patio)

- Former Coffee Shop
- 2 Remodeled Bathrooms (1 ADA)
- 2 Entrances
- Retail Tiled Area with 11' 2" Ceilings
- Elevated carpeted area (8' 4" ceilings)

- 3 Storage Rooms; 2 Could Be Small Offices (50 SF x 30 SF)
- 1 Washroom With Floor Drain
- 2 Floor Drains

Rev: May 14, 2024