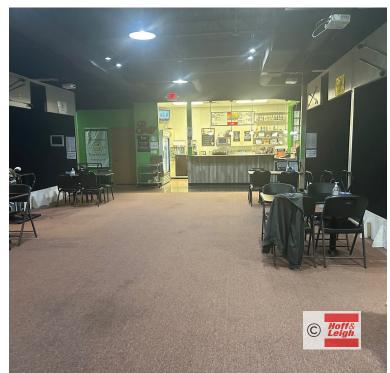

#### **Overview**

One new unit coming available for lease at the Crossroads of Fishcreek in Stow. This property is located at the corner of Graham Road and Fishcreek Road and is located 1/4 mile from Stow-Munroe Falls High School. The plaza includes PNC Bank, Dunkin Donuts, Malley's Chocolates, Jersey Mike's, Edible Arrangements and the Bureau of Motor Vehicles. We have one individual retail unit that is currently available. Suite 3067 is currently Mac's Indoor Golf which has a nice bar/waiting area and the rest of the space has a mainly open floor plan consisting of 2,262 SF. It is located between Phoenix Express Restaurant and Vimi's Nail Spa. Please call Ed Jesson or Craig DeLorenzo for a private showing.