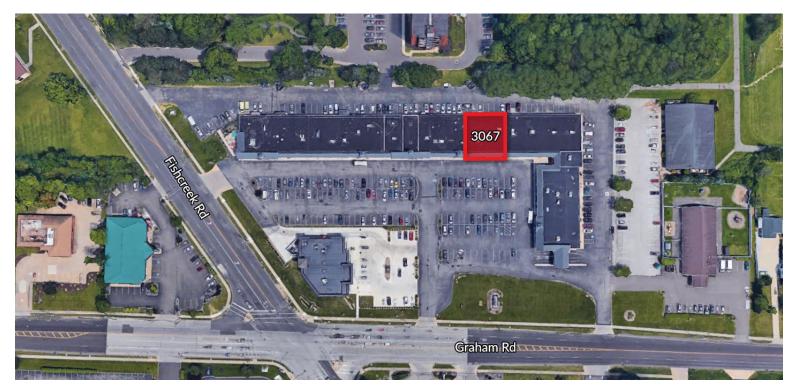

3067 GRAHAM ROAD, STOW, OH 44224

#### **Overview**

One new unit coming available for lease at the Crossroads of Fishcreek in Stow. This property is located at the corner of Graham Road and Fishcreek Road and is located 1/4 mile from Stow-Munroe Falls High School. The plaza includes PNC Bank, Dunkin Donuts, Malley's Chocolates, Jersey Mike's, Edible Arrangements and the Bureau of Motor Vehicles. We have one individual retail unit that is currently available. Suite 3067 is currently Mac's Indoor Golf which has a nice bar/waiting area and the rest of the space has a mainly open floor plan consisting of 2,262 SF. It is located between Phoenix Express Restaurant and Vimi's Nail Spa. Please call Ed Jesson or Craig DeLorenzo for a private showing.

**Craig DeLorenzo** C: 330.620.0799 O: 330.940.9360 CDeLorenzo@HoffLeigh.com

3067 GRAHAM ROAD, STOW, OH 44224

3067 Graham Rd, Stow, Ohio, 44224