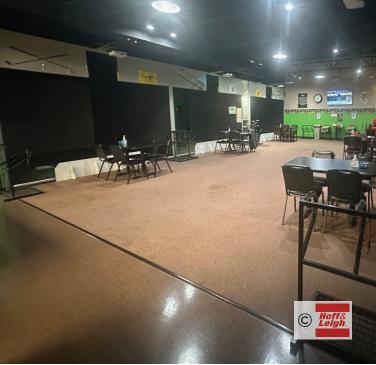

#### **Overview**

One new unit coming available for lease at the Crossroads of Fishcreek in Stow. This property is located at the corner of Graham Road and Fishcreek Road and is located 1/4 mile from Stow-Munroe Falls High School. The plaza includes PNC Bank, Dunkin Donuts, Malley's Chocolates, Jersey Mike's, Edible Arrangements and the Bureau of Motor Vehicles. We have one individual retail unit that is currently available. Suite 3067 is currently Mac's Indoor Golf which has a nice bar/waiting area and the rest of the space has a mainly open floor plan consisting of 2,262 SF. It is located between Phoenix Express Restaurant and Vimi's Nail Spa. Please call Ed Jesson or Craig DeLorenzo for a private showing.