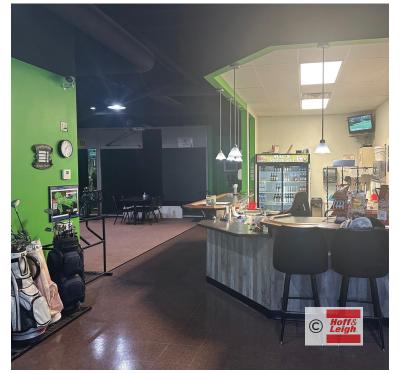

#### **Overview**

One new unit coming available for lease at the Crossroads of Fishcreek in Stow. This property is located at the corner of Graham Road and Fishcreek Road and is located 1/4 mile from Stow-Munroe Falls High School. The plaza includes PNC Bank, Dunkin Donuts, Malley's Chocolates, Jersey Mike's, Edible Arrangements and the Bureau of Motor Vehicles. We have one individual retail unit that is currently available. Suite 3067 is currently Mac's Indoor Golf which has a nice bar/waiting area and the rest of the space has a mainly open floor plan consisting of 2,262 SF. It is located between Phoenix Express Restaurant and Vimi's Nail Spa. Please call Ed Jesson or Craig DeLorenzo for a private showing.