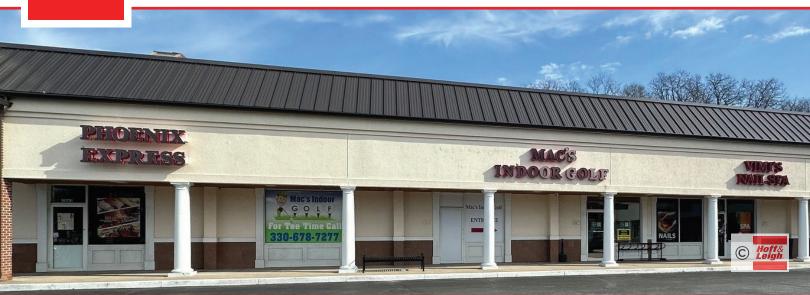

#### **Overview**

One new unit coming available for lease at the Crossroads of Fishcreek in Stow. This property is located at the corner of Graham Road and Fishcreek Road and is located 1/4 mile from Stow-Munroe Falls High School. The plaza includes PNC Bank, Dunkin Donuts, Malley's Chocolates, Jersey Mike's, Edible Arrangements and the Bureau of Motor Vehicles. We have one individual retail unit that is currently available. Suite 3067 is currently Mac's Indoor Golf which has a nice bar/waiting area and the rest of the space has a mainly open floor plan consisting of 2,262 SF. It is located between Phoenix Express Restaurant and Vimi's Nail Spa. Please call Ed Jesson or Craig DeLorenzo for a private showing.

### **Highlights**

- Very Busy Plaza
- Heavy Traffic Count
- Signage Capabilities on Fascia and Monument Sign
- Close to High School and Other Retail
- Located on a Well-Travelled Corner
- Good Visibility
- Over 230 Parking Spaces
- Easy Ingress and Egress