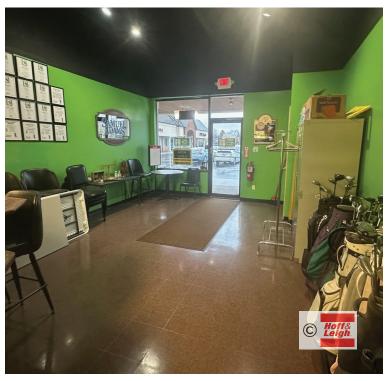

#### **Overview**

One new unit coming available for lease at the Crossroads of Fishcreek in Stow. This property is located at the corner of Graham Road and Fishcreek Road and is located 1/4 mile from Stow-Munroe Falls High School. The plaza includes PNC Bank, Dunkin Donuts, Malley's Chocolates, Jersey Mike's, Edible Arrangements and the Bureau of Motor Vehicles. We have one individual retail unit that is currently available. Suite 3067 is currently Mac's Indoor Golf which has a nice bar/waiting area and the rest of the space has a mainly open floor plan consisting of 2,262 SF. It is located between Phoenix Express Restaurant and Vimi's Nail Spa. Please call Ed Jesson or Craig DeLorenzo for a private showing.

### **Property Details**

Lease Rate \$16.00 SF/YR (NNN)

Space Available 2,262 SF

**Building Size** 38,651 SF

**Lot Size** 5.97 Acres

**Zoning** C3 Community Retail

Rev: April 15, 2024