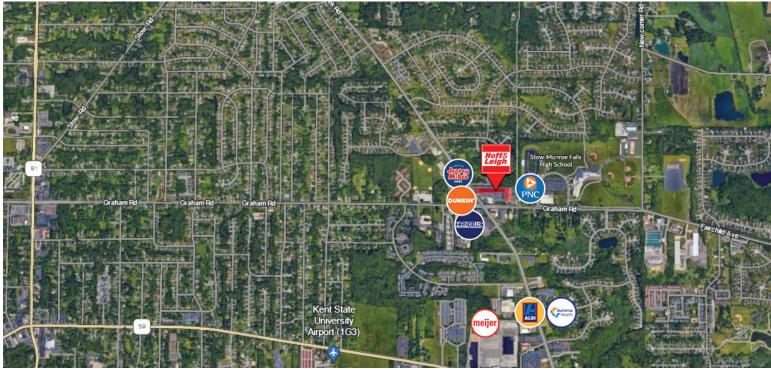

#### **Overview**

One new unit coming available for lease at the Crossroads of Fishcreek in Stow. This property is located at the corner of Graham Road and Fishcreek Road and is located 1/4 mile from Stow-Munroe Falls High School. The plaza includes PNC Bank, Dunkin Donuts, Malley's Chocolates, Jersey Mike's, Edible Arrangements and the Bureau of Motor Vehicles. We have one individual retail unit that is currently available. Suite 3067 is currently Mac's Indoor Golf which has a nice bar/waiting area and the rest of the space has a mainly open floor plan consisting of 2,262 SF. It is located between Phoenix Express Restaurant and Vimi's Nail Spa. Please call Ed Jesson or Craig DeLorenzo for a private showing.

### **Highlights**

- Very Busy Plaza
- Heavy Traffic Count
- Signage Capabilities on Fascia and Monument Sign
- Close to High School and Other Retail
- Located on a Well-Travelled Corner
- Good Visibility
- Over 230 Parking Spaces
- Easy Ingress and Egress