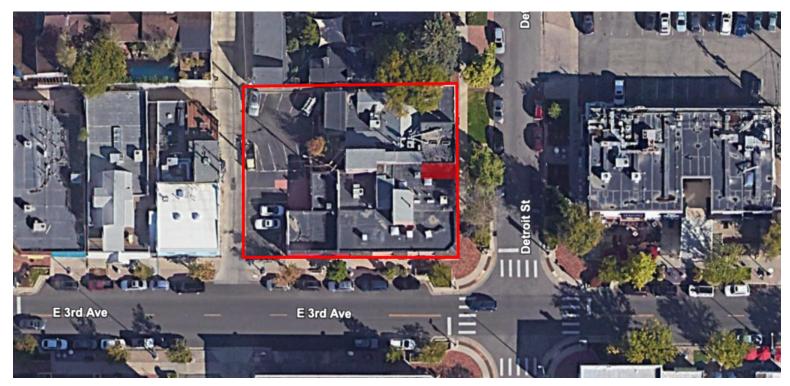

311 DETROIT STREET CY, DENVER, CO 80206

#### **Overview**

Hoff and Leigh is proud to present this office/live-work space for lease in the heart of Cherry Creek North. This desirable office space located off of 3rd and Detroit Street in Denver, Colorado offers tenants perfect access to Cherry Creek North and all its amenities. The premises provides tenants with a kitchen, living room/office space, bedroom and full bathroom. Not to mention, the property is just a short walk away from Cherry Creek Mall with a plethora of shopping, dining, and entertainment options. With all these amenities, this office/live-work space won't be available long.

311 DETROIT STREET CY, DENVER, CO 80206

311 Detroit St, #CY, Denver, Colorado, 80206