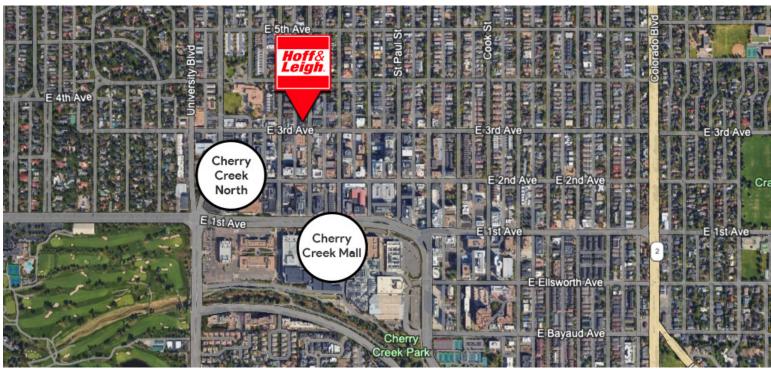

#### **Overview**

Hoff and Leigh is proud to present this office/live-work space for lease in the heart of Cherry Creek North. This desirable office space located off of 3rd and Detroit Street in Denver, Colorado offers tenants perfect access to Cherry Creek North and all its amenities. The premises provides tenants with a kitchen, living room/office space, bedroom and full bathroom. Not to mention, the property is just a short walk away from Cherry Creek Mall with a plethora of shopping, dining, and entertainment options. With all these amenities, this office/live-work space won't be available long.

### **Highlights**

- Live/Work Space
- Kitchen
- Full Bathroom
- Private Entrance
- Walking Distance to Cherry Creek Mall