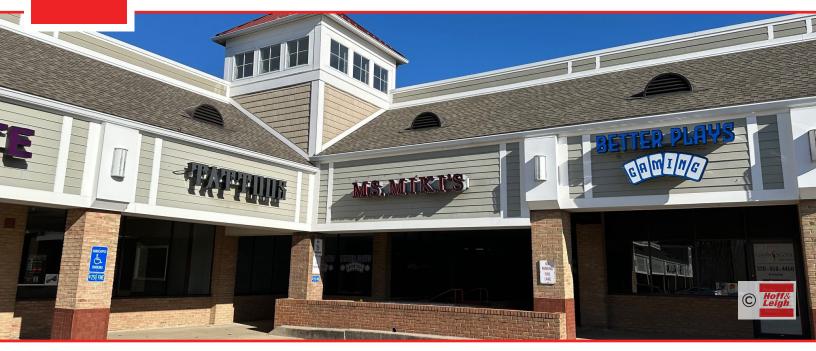

4958 DARROW ROAD #B, STOW, OH 44221

**Overview** Join Subway, Berkshire Hathaway, Luca's Pizza, Gavin Scott Salon, and Top Driver at the Shoppes of Stow. There is one space available for lease at this beautifully maintained plaza on Darrow Road (SR 59) in Stow near the Hudson border. The property offers excellent signage at the street and allows for signage on the facade. This 2,200 SF space is a former gymnastics training facility for kids that has a mainly open floor plan with three bathrooms and two private offices in the rear of the space. Please contact Ed Jesson to view the space.

| <b>Unit:</b><br>4958 #B                                                                                                                                                                                                                                  | <b>Size:</b><br>2,200 SF     | Lease Rate:<br>\$10.00 SF/YR (MG)                                               |
|----------------------------------------------------------------------------------------------------------------------------------------------------------------------------------------------------------------------------------------------------------|------------------------------|---------------------------------------------------------------------------------|
| Highlights                                                                                                                                                                                                                                               | Property Deta                | ails                                                                            |
| <ul><li>Superbly Maintained Retail Plaza</li><li>Former Gymnastics Facility</li><li>Signage Available on Facade and on</li></ul>                                                                                                                         | Lease Ra<br>\$10.00 SF       |                                                                                 |
| <ul><li>Monument Sign at Street</li><li>Mainly Open Floor Plan</li></ul>                                                                                                                                                                                 | <b>Lot Size</b><br>5.80 Acre | s <b>Zoning</b><br>C-3 Community<br>Retail                                      |
|                                                                                                                                                                                                                                                          |                              | Rev: April 8, 2024                                                              |
| Off&<br>All information is from sources deemed reliable<br>and is subject to errors, omissions, change of<br>price, rental, prior sale, and withdrawal without<br>notice. Prospect should carefully verify each<br>item of information contained herein. |                              | <b>Ed Jesson</b><br>C: 330.760.4494<br>O: 330.940.9360<br>EJesson@HoffLeigh.com |