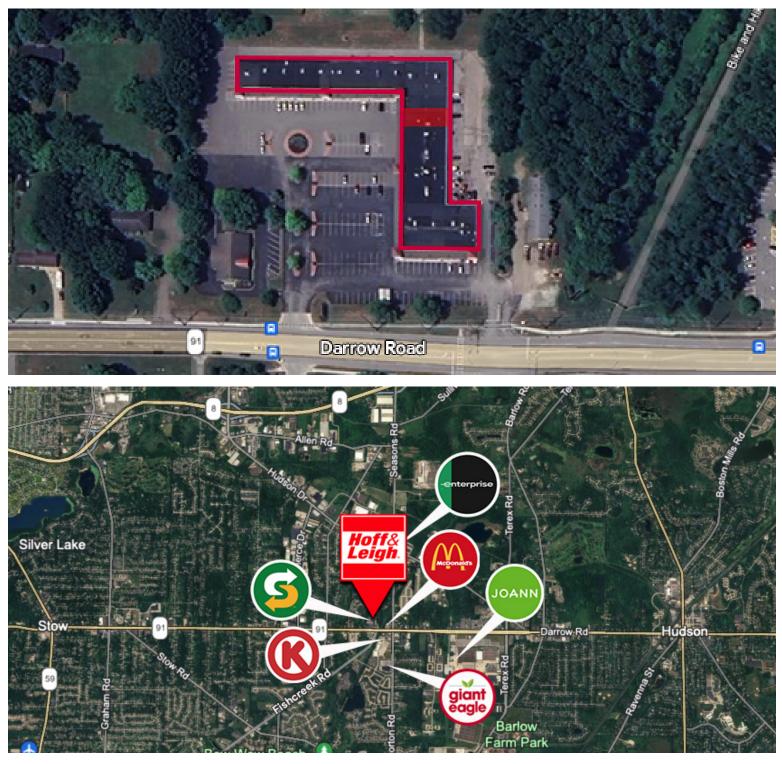

4958 DARROW ROAD #B, STOW, OH 44221

**Overview** Join Subway, Berkshire Hathaway, Luca's Pizza, Gavin Scott Salon, and Top Driver at the Shoppes of Stow. There is one space available for lease at this beautifully maintained plaza on Darrow Road (SR 59) in Stow near the Hudson border. The property offers excellent signage at the street and allows for signage on the facade. This 2,200 SF space is a former gymnastics training facility for kids that has a mainly open floor plan with three bathrooms and two private offices in the rear of the space. Please contact Ed Jesson to view the space.

| <b>Unit:</b><br>4958 #B                                                                                                                                                                                                                                  | <b>Size:</b><br>2,200 SF     | Lease Rate:<br>\$10.00 SF/YR (MG)                                               |
|----------------------------------------------------------------------------------------------------------------------------------------------------------------------------------------------------------------------------------------------------------|------------------------------|---------------------------------------------------------------------------------|
| Highlights                                                                                                                                                                                                                                               | Property Deta                | ails                                                                            |
| <ul><li>Superbly Maintained Retail Plaza</li><li>Former Gymnastics Facility</li><li>Signage Available on Facade and on</li></ul>                                                                                                                         | Lease Ra<br>\$10.00 SF       |                                                                                 |
| <ul><li>Monument Sign at Street</li><li>Mainly Open Floor Plan</li></ul>                                                                                                                                                                                 | <b>Lot Size</b><br>5.80 Acre | s <b>Zoning</b><br>C-3 Community<br>Retail                                      |
|                                                                                                                                                                                                                                                          |                              | Rev: April 8, 2024                                                              |
| Off&<br>All information is from sources deemed reliable<br>and is subject to errors, omissions, change of<br>price, rental, prior sale, and withdrawal without<br>notice. Prospect should carefully verify each<br>item of information contained herein. |                              | <b>Ed Jesson</b><br>C: 330.760.4494<br>O: 330.940.9360<br>EJesson@HoffLeigh.com |

# **TRAFFIC COUNT**

| Cross street      | VPD    | Distance |                               |
|-------------------|--------|----------|-------------------------------|
| Bike and Hike Trl | 20,510 | 0.1      | Norton Rd                     |
| Mac Dr            | 13,550 | 0.1      |                               |
| Bike and Hike Trl | 11,263 | 0.2      | An and the second             |
| Darrow Rd         | 7,490  | 0.3      | Mesagwbrook-Blvd Powers Brook |
| Norton Rd         | 19,980 | 0.3      | Hibbard Dr                    |