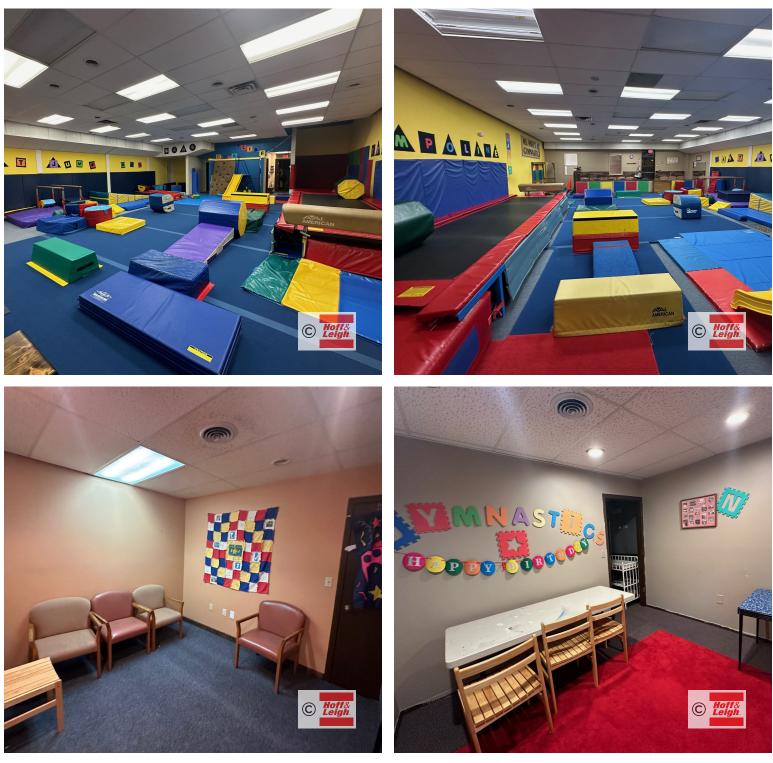

4958 DARROW ROAD #B, STOW, OH 44221

**Overview** Join Subway, Berkshire Hathaway, Luca's Pizza, Gavin Scott Salon, and Top Driver at the Shoppes of Stow. There is one space available for lease at this beautifully maintained plaza on Darrow Road (SR 59) in Stow near the Hudson border. The property offers excellent signage at the street and allows for signage on the facade. This 2,200 SF space is a former gymnastics training facility for kids that has a mainly open floor plan with three bathrooms and two private offices in the rear of the space. Please contact Ed Jesson to view the space.

| <b>Unit:</b><br>4958 #B                                                                                                                                                                                                                                  | <b>Size:</b><br>2,200 SF     | Lease Rate:<br>\$10.00 SF/YR (MG)                                               |
|----------------------------------------------------------------------------------------------------------------------------------------------------------------------------------------------------------------------------------------------------------|------------------------------|---------------------------------------------------------------------------------|
| Highlights                                                                                                                                                                                                                                               | Property Deta                | ails                                                                            |
| <ul><li>Superbly Maintained Retail Plaza</li><li>Former Gymnastics Facility</li><li>Signage Available on Facade and on</li></ul>                                                                                                                         | Lease Ra<br>\$10.00 SF       |                                                                                 |
| <ul><li>Monument Sign at Street</li><li>Mainly Open Floor Plan</li></ul>                                                                                                                                                                                 | <b>Lot Size</b><br>5.80 Acre | s <b>Zoning</b><br>C-3 Community<br>Retail                                      |
|                                                                                                                                                                                                                                                          |                              | Rev: April 8, 2024                                                              |
| Off&<br>All information is from sources deemed reliable<br>and is subject to errors, omissions, change of<br>price, rental, prior sale, and withdrawal without<br>notice. Prospect should carefully verify each<br>item of information contained herein. |                              | <b>Ed Jesson</b><br>C: 330.760.4494<br>O: 330.940.9360<br>EJesson@HoffLeigh.com |