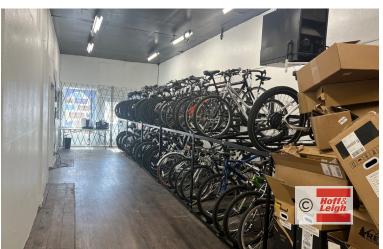

3601 - 3615 W COLFAX AVENUE, DENVER, CO 80204

**Overview** Hoff & Leigh is excited to present desirable retail spaces located at 3601-3615 W Colfax on the corner of Lowell and Colfax, across the street from Seedstock Brewery. Each unit is 734 SF or can be combined to 2,202 SF. The units are complete with 2 private restrooms, 3 storage rooms. Beautiful wood floors, up to 12.5' ceilings, and large windows which provide lots of natural light. Please do not disturb tenant, contact broker with any questions or if you would like to set up a private tour.

#### Highlights

- West Colfax Frontage
- High Traffic VPD
- Wood Floors