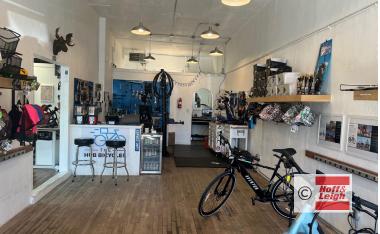

3601 - 3615 W COLFAX AVENUE, DENVER, CO 80204

**Overview** Hoff & Leigh is excited to present desirable retail spaces located at 3601-3615 W Colfax on the corner of Lowell and Colfax, across the street from Seedstock Brewery. Each unit is 734 SF or can be combined to 2,202 SF. The units are complete with 2 private restrooms, 3 storage rooms. Beautiful wood floors, up to 12.5' ceilings, and large windows which provide lots of natural light. Please do not disturb tenant, contact broker with any questions or if you would like to set up a private tour.