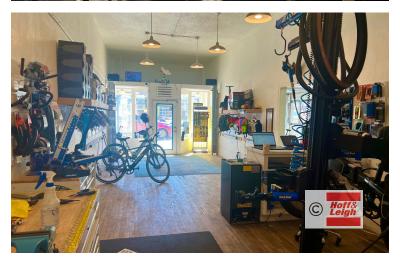

3601 - 3615 W COLFAX AVENUE, DENVER, CO 80204

**Overview** Hoff & Leigh is excited to present desirable retail spaces located at 3601-3615 W Colfax on the corner of Lowell and Colfax, across the street from Seedstock Brewery. Each unit is 734 SF or can be combined to 2,202 SF. The units are complete with 2 private restrooms, 3 storage rooms. Beautiful wood floors, up to 12.5' ceilings, and large windows which provide lots of natural light. Please do not disturb tenant, contact broker with any questions or if you would like to set up a private tour.

#### Highlights

- West Colfax Frontage
- High Traffic VPD
- Wood Floors