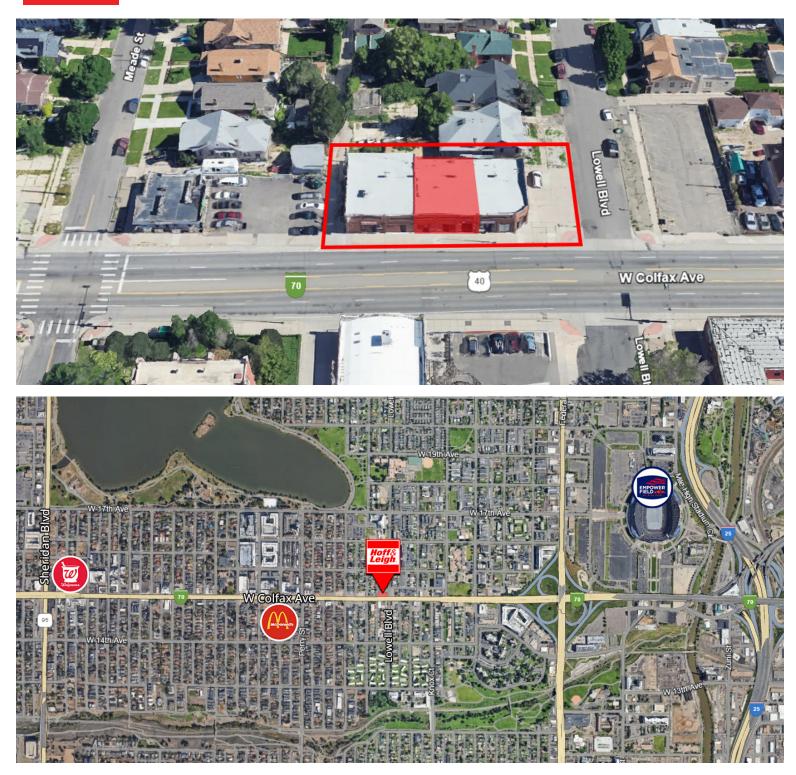

3601 - 3615 W COLFAX AVENUE, DENVER, CO 80204

**Overview** Hoff & Leigh is excited to present desirable retail spaces located at 3601-3615 W Colfax on the corner of Lowell and Colfax, across the street from Seedstock Brewery. Each unit is 734 SF or can be combined to 2,202 SF. The units are complete with 2 private restrooms, 3 storage rooms. Beautiful wood floors, up to 12.5' ceilings, and large windows which provide lots of natural light. Please do not disturb tenant, contact broker with any questions or if you would like to set up a private tour.

#### Highlights

- West Colfax Frontage
- High Traffic VPD
- Wood Floors

# **TRAFFIC COUNT**

| Cross street | VPD    | Distance | W 58th Ave                                                                                                                                                                                                                                                                                                                                                                                                                                                                                                                                                                                                                                                                                                                                                                                                                                                                                                                                                                                                                                                                                                                                                                                                                                                                                                                                                                                                                                                                                                                                                                                                                                                                                                                                                                                                                                                                                                                                                                                                                                                                                                                     |
|--------------|--------|----------|--------------------------------------------------------------------------------------------------------------------------------------------------------------------------------------------------------------------------------------------------------------------------------------------------------------------------------------------------------------------------------------------------------------------------------------------------------------------------------------------------------------------------------------------------------------------------------------------------------------------------------------------------------------------------------------------------------------------------------------------------------------------------------------------------------------------------------------------------------------------------------------------------------------------------------------------------------------------------------------------------------------------------------------------------------------------------------------------------------------------------------------------------------------------------------------------------------------------------------------------------------------------------------------------------------------------------------------------------------------------------------------------------------------------------------------------------------------------------------------------------------------------------------------------------------------------------------------------------------------------------------------------------------------------------------------------------------------------------------------------------------------------------------------------------------------------------------------------------------------------------------------------------------------------------------------------------------------------------------------------------------------------------------------------------------------------------------------------------------------------------------|
| Lowell Blvd  | 29,173 | 0.0      | W dath Ave                                                                                                                                                                                                                                                                                                                                                                                                                                                                                                                                                                                                                                                                                                                                                                                                                                                                                                                                                                                                                                                                                                                                                                                                                                                                                                                                                                                                                                                                                                                                                                                                                                                                                                                                                                                                                                                                                                                                                                                                                                                                                                                     |
| W Conejos Pl | 895    | 0.0      | W 32nd Ave Wheat Ridge W 26th Ave W 20th Ave W 20th Ave W Colfax Ave W Colfax Ave                                                                                                                                                                                                                                                                                                                                                                                                                                                                                                                                                                                                                                                                                                                                                                                                                                                                                                                                                                                                                                                                                                                                                                                                                                                                                                                                                                                                                                                                                                                                                                                                                                                                                                                                                                                                                                                                                                                                                                                                                                              |
| W Conejos Pl | 617    | 0.1      | 6th Ave 6 E 8th Ave                                                                                                                                                                                                                                                                                                                                                                                                                                                                                                                                                                                                                                                                                                                                                                                                                                                                                                                                                                                                                                                                                                                                                                                                                                                                                                                                                                                                                                                                                                                                                                                                                                                                                                                                                                                                                                                                                                                                                                                                                                                                                                            |
| Meade St     | 37,200 | 0.1      | W Alameda Ave akew ood                                                                                                                                                                                                                                                                                                                                                                                                                                                                                                                                                                                                                                                                                                                                                                                                                                                                                                                                                                                                                                                                                                                                                                                                                                                                                                                                                                                                                                                                                                                                                                                                                                                                                                                                                                                                                                                                                                                                                                                                                                                                                                         |
| King St      | 31,903 | 0.1      | Blvd De Blvd D |