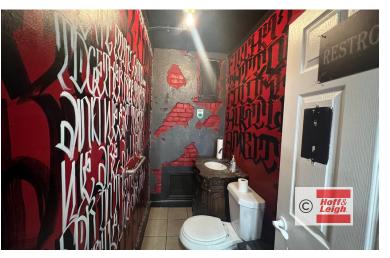

3601 - 3615 W COLFAX AVENUE, DENVER, CO 80204

**Overview** Hoff & Leigh is excited to present desirable retail spaces located at 3601-3615 W Colfax on the corner of Lowell and Colfax, across the street from Seedstock Brewery. Each unit is 734 SF or can be combined to 2,202 SF. The units are complete with 2 private restrooms, 3 storage rooms. Beautiful wood floors, up to 12.5' ceilings, and large windows which provide lots of natural light. Please do not disturb tenant, contact broker with any questions or if you would like to set up a private tour.