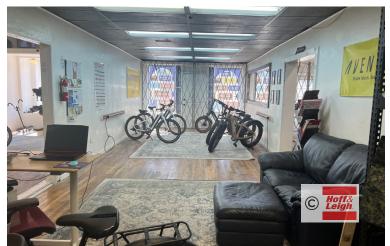

3601 - 3615 W COLFAX AVENUE, DENVER, CO 80204

**Overview** Hoff & Leigh is excited to present desirable retail spaces located at 3601-3615 W Colfax on the corner of Lowell and Colfax, across the street from Seedstock Brewery. Each unit is 734 SF or can be combined to 2,202 SF. The units are complete with 2 private restrooms, 3 storage rooms. Beautiful wood floors, up to 12.5' ceilings, and large windows which provide lots of natural light. Please do not disturb tenant, contact broker with any questions or if you would like to set up a private tour.