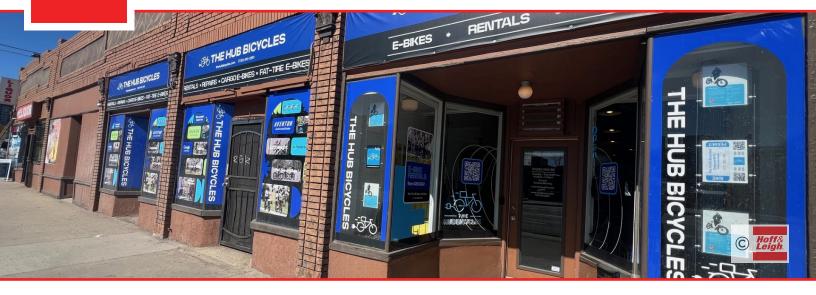

3601 - 3615 W COLFAX AVENUE, DENVER, CO 80204

**Overview** Hoff & Leigh is excited to present desirable retail spaces located at 3601-3615 W Colfax on the corner of Lowell and Colfax, across the street from Seedstock Brewery. Each unit is 734 SF or can be combined to 2,202 SF. The units are complete with 2 private restrooms, 3 storage rooms. Beautiful wood floors, up to 12.5' ceilings, and large windows which provide lots of natural light. Please do not disturb tenant, contact broker with any questions or if you would like to set up a private tour.

#### Highlights

- West Colfax Frontage
- High Traffic VPD
- Wood Floors