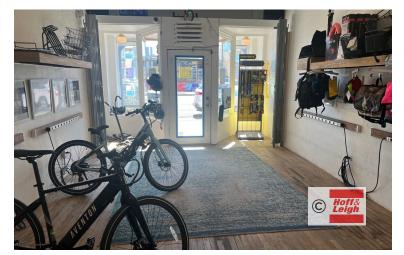

3601 - 3615 W COLFAX AVENUE, DENVER, CO 80204

**Overview** Hoff & Leigh is excited to present desirable retail spaces located at 3601-3615 W Colfax on the corner of Lowell and Colfax, across the street from Seedstock Brewery. Each unit is 734 SF or can be combined to 2,202 SF. The units are complete with 2 private restrooms, 3 storage rooms. Beautiful wood floors, up to 12.5' ceilings, and large windows which provide lots of natural light. Please do not disturb tenant, contact broker with any questions or if you would like to set up a private tour.