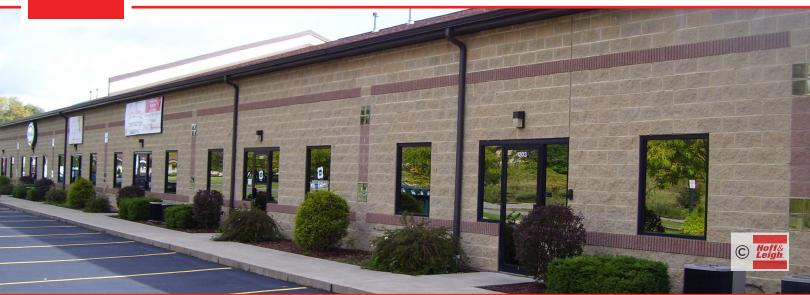

#### **Overview**

Lease 2,000 SF of industrial flex space. The unit consists of 1,600 SF of warehouse space and 400 SF of office space. Each unit features (1) 10' X 12' drive-in door, 14' clear height, high intensity lighting and retail like visibility. The space is very clean and efficient. The building is well insulated resulting in low gas consumption. There are additional storage units available (16' X 25'). The property is remarkably maintained and offers all the features you desire in a light industrial space. It's located 300 yards north of US-224, which gives it excellent access to all major highways.

### **Highlights**

- Rare Office / Warehouse Units
- Suitable for Many Types of Businesses
- 12' Drive-in Doors
- Great Highway Access