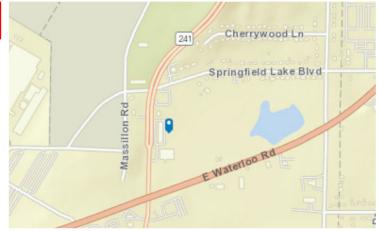

## TRAFFIC COUNT

| Cross street           | Traffic 1 | Distance |
|------------------------|-----------|----------|
| E Waterloo Rd          | 8,460     | 0.1      |
| George Washington Blvd | 20,726    | 0.1      |
| Massillon Rd           | 9,323     | 0.3      |
| George Washington Blvd | 8,660     | 0.3      |
| Springfield Lake Blvd  | 9,871     | 0.4      |