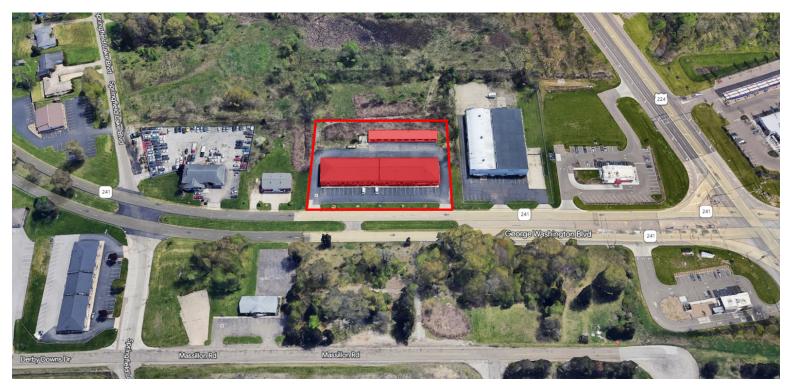

1197 GEORGE WASHINGTON BOULEVARD, AKRON, OH 44312

#### **Overview**

Lease 2,000 SF of industrial flex space. The unit consists of 1,600 SF of warehouse space and 400 SF of office space. Each unit features (1) 10' X 12' drive-in door, 14' clear height, high intensity lighting and retail like visibility. The space is very clean and efficient. The building is well insulated resulting in low gas consumption. There are additional storage units available (16' X 25'). The property is remarkably maintained and offers all the features you desire in a light industrial space. It's located 300 yards north of US-224, which gives it excellent access to all major highways.