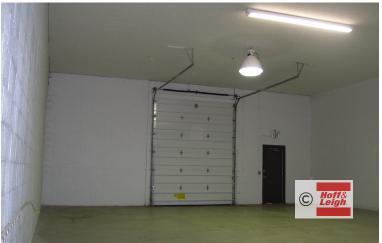

#### **Overview**

Lease 2,000 SF of industrial flex space. The unit consists of 1,600 SF of warehouse space and 400 SF of office space. Each unit features (1) 10' X 12' drive-in door, 14' clear height, high intensity lighting and retail like visibility. The space is very clean and efficient. The building is well insulated resulting in low gas consumption. There are additional storage units available (16' X 25'). The property is remarkably maintained and offers all the features you desire in a light industrial space. It's located 300 yards north of US-224, which gives it excellent access to all major highways.

### **Highlights**

- Rare Office / Warehouse Units
- Suitable for Many Types of Businesses
- 12' Drive-in Doors
- Great Highway Access