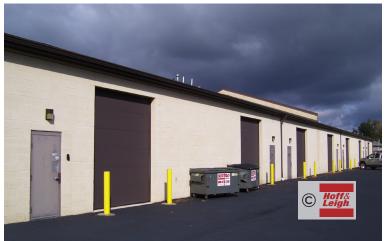

#### **Overview**

Lease 2,000 SF of industrial flex space. The unit consists of 1,600 SF of warehouse space and 400 SF of office space. Each unit features (1) 10' X 12' drive-in door, 14' clear height, high intensity lighting and retail like visibility. The space is very clean and efficient. The building is well insulated resulting in low gas consumption. There are additional storage units available (16' X 25'). The property is remarkably maintained and offers all the features you desire in a light industrial space. It's located 300 yards north of US-224, which gives it excellent access to all major highways.

### **Highlights**

- Rare Office / Warehouse Units
- Suitable for Many Types of Businesses
- 12' Drive-in Doors
- Great Highway Access