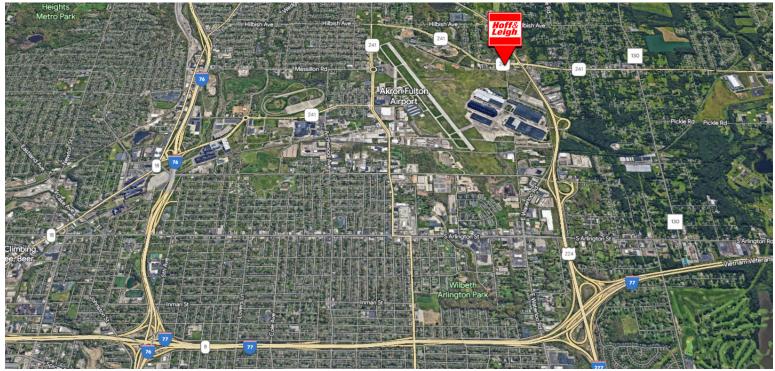

1197 GEORGE WASHINGTON BOULEVARD, AKRON, OH 44312

#### **Overview**

Lease 2,000 SF of industrial flex space. The unit consists of 1,600 SF of warehouse space and 400 SF of office space. Each unit features (1) 10' X 12' drive-in door, 14' clear height, high intensity lighting and retail like visibility. The space is very clean and efficient. The building is well insulated resulting in low gas consumption. There are additional storage units available (16' X 25'). The property is remarkably maintained and offers all the features you desire in a light industrial space. It's located 300 yards north of US-224, which gives it excellent access to all major highways.