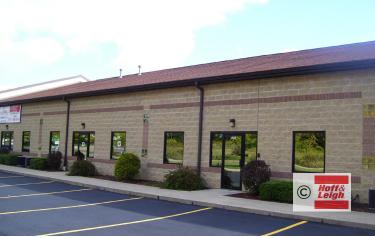

#### **Overview**

Lease 2,000 SF of industrial flex space. The unit consists of 1,600 SF of warehouse space and 400 SF of office space. Each unit features (1) 10' X 12' drive-in door, 14' clear height, high intensity lighting and retail like visibility. The space is very clean and efficient. The building is well insulated resulting in low gas consumption. There are additional storage units available (16' X 25'). The property is remarkably maintained and offers all the features you desire in a light industrial space. It's located 300 yards north of US-224, which gives it excellent access to all major highways.