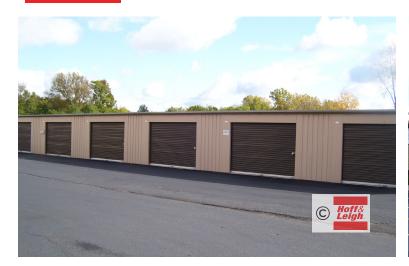

#### **Overview**

Lease 2,000 SF of industrial flex space. The unit consists of 1,600 SF of warehouse space and 400 SF of office space. Each unit features (1) 10' X 12' drive-in door, 14' clear height, high intensity lighting and retail like visibility. The space is very clean and efficient. The building is well insulated resulting in low gas consumption. There are additional storage units available (16' X 25'). The property is remarkably maintained and offers all the features you desire in a light industrial space. It's located 300 yards north of US-224, which gives it excellent access to all major highways.