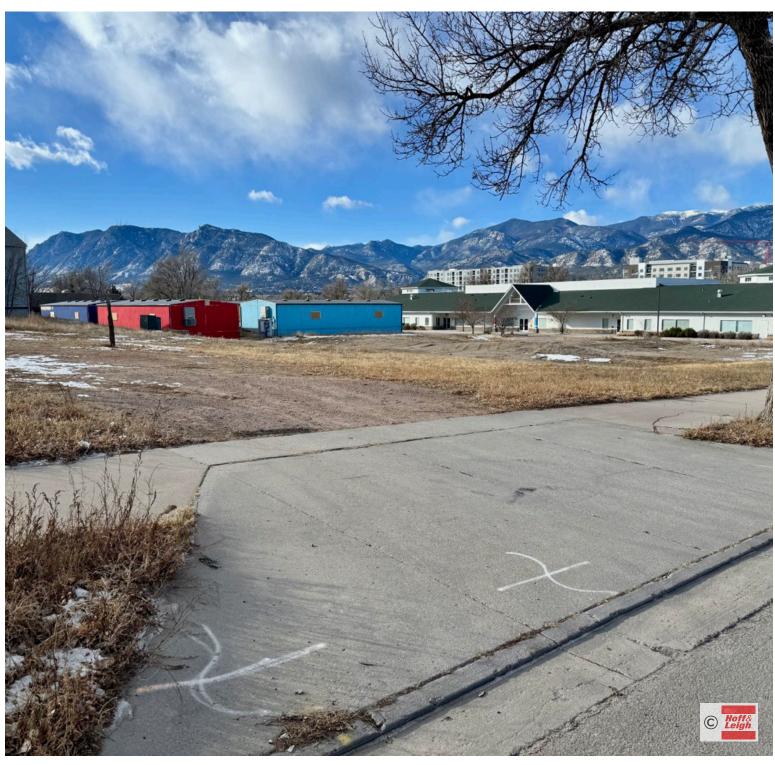

535 E COSTILLA STREET, COLORADO SPRINGS, CO 80903

Overview

1.0 acre available for lease near downtown Colorado Springs. \$3,500/month. Easy in/out with curb cut on Costilla Street. Land is 2-tiered and mostly level. Please call for further details.

#### **Highlights**

- Close to Downtown Colorado Springs
- Improvements Negotiable

#### **Property Details**

**Lease Rate** \$1.00 SF/YR (Full Service)

**Lot Size** 1.0 Acre

**Zoning** 

Rev: January 19, 2024

Our Network Is Your Edge

All information is from sources deemed reliable and is subject to errors, omissions, change of price, rental, prior sale, and withdrawal without notice. Prospect should carefully verify each item of information contained herein.