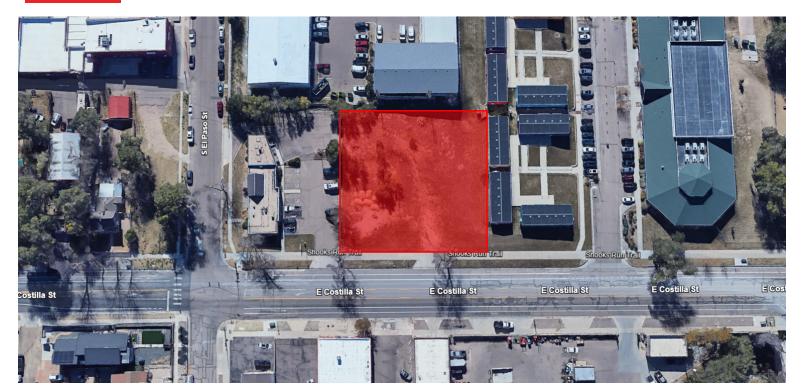

535 E COSTILLA STREET, COLORADO SPRINGS, CO 80903

Overview

1.0 acre available for lease near downtown Colorado Springs. \$3,500/month. Easy in/out with curb cut on Costilla Street. Land is 2-tiered and mostly level. Please call for further details.

#### **Property Details**

**Lease Rate** \$1.00 SF/YR (Full Service)

**Lot Size** 1.0 Acre

**Zoning** 

Rev: January 19, 2024

Our Network Is Your Edge

All information is from sources deemed reliable and is subject to errors, omissions, change of price, rental, prior sale, and withdrawal without notice. Prospect should carefully verify each item of information contained herein.