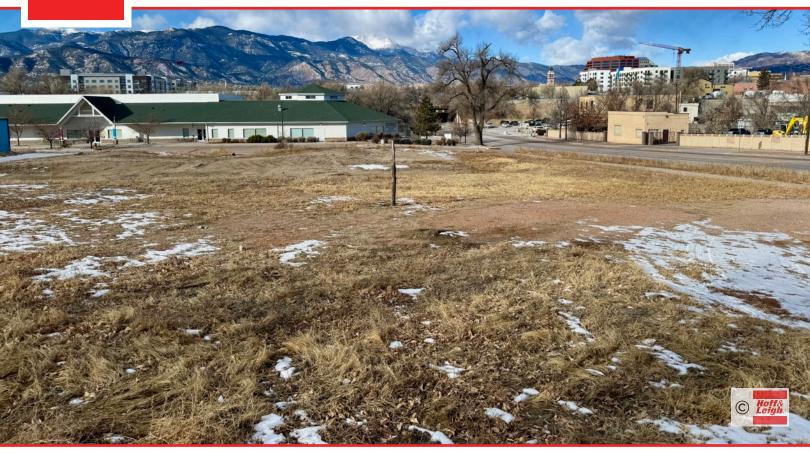

535 E COSTILLA STREET, COLORADO SPRINGS, CO 80903

Overview

1.0 acre available for lease near downtown Colorado Springs. \$3,500/month. Easy in/out with curb cut on Costilla Street. Land is 2-tiered and mostly level. Please call for further details.

#### **Highlights**

- Close to Downtown Colorado Springs
- Improvements Negotiable

#### **Property Details**

**Lease Rate** \$1.00 SF/YR (Full Service)

**Lot Size** 1.0 Acre

**Zoning** 

Rev: January 19, 2024

Our Network Is Your Edge

All information is from sources deemed reliable and is subject to errors, omissions, change of price, rental, prior sale, and withdrawal without notice. Prospect should carefully verify each item of information contained herein.