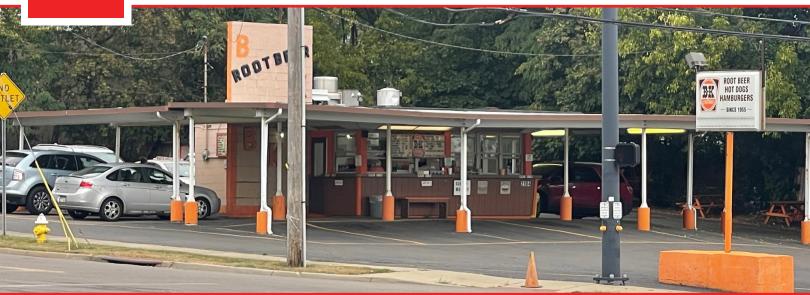

#### **Overview**

The very popular B & K Root Beer Drive In located in Akron is available for sale! This profitable, authentic, old school, root beer stand has been in business for over 60 years and comes with veteran employees that have been working there for many years. Known for their homemade draft root beer, delicious coney dogs, hamburgers and so much more.

### **Highlights**

- Long Standing Profitable Business for 60+ years
- Veteran Employees
- Purchase Comes with Neighboring Residence
- Corner Location with High Traffic Count

#### **Property Details**

**Sales Price** \$365,000

**Building Size** 832 SF

**Lot Size** 0.51 Acres

Rev: October 5, 2023

Our Network Is Your Edge

All information is from sources deemed reliable and is subject to errors, omissions, change of price, rental, prior sale, and withdrawal without notice. Prospect should carefully verify each item of information contained herein.