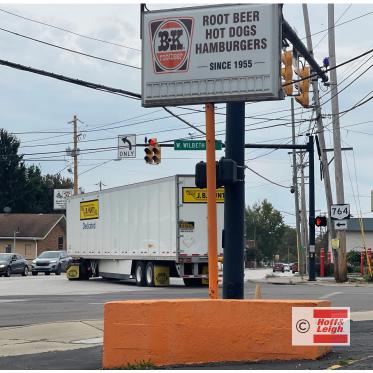

#### **Overview**

The very popular B & K Root Beer Drive In located in Akron is available for sale! This profitable, authentic, old school, root beer stand has been in business for over 60 years and comes with veteran employees that have been working there for many years. Known for their homemade draft root beer, delicious coney dogs, hamburgers and so much more.

### **Highlights**

- Long Standing Profitable Business for 60+ years
- Veteran Employees
- Purchase Comes with Neighboring Residence
- Corner Location with High Traffic Count

## TRAFFIC COUNT

| Cross street  | Traffic 1 | Distance |
|---------------|-----------|----------|
| Millway St    | 11,240    | 0.1      |
| Manchester Rd | 11,711    | 0.1      |
| Celtic St     | 14,210    | 0.3      |
| Maryland Ave  | 1,107     | 0.3      |
| Kenmore Blvd  | 3,106     | 0.3      |