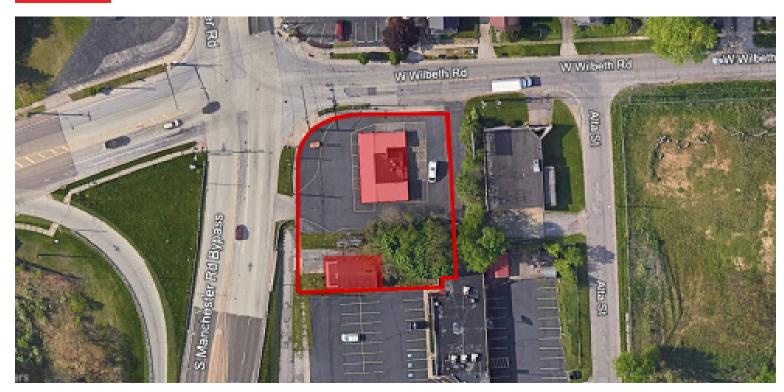

#### **Property Details**

**Sales Price** \$365,000

**Building Size** 832 SF

**Lot Size** 0.51 Acres

Rev: October 5, 2023

Our Network Is Your Edge

All information is from sources deemed reliable and is subject to errors, omissions, change of price, rental, prior sale, and withdrawal without notice. Prospect should carefully verify each item of information contained herein.

## TRAFFIC COUNT

| Cross street  | Traffic 1 | Distance |
|---------------|-----------|----------|
| Millway St    | 11,240    | 0.1      |
| Manchester Rd | 11,711    | 0.1      |
| Celtic St     | 14,210    | 0.3      |
| Maryland Ave  | 1,107     | 0.3      |
| Kenmore Blvd  | 3,106     | 0.3      |