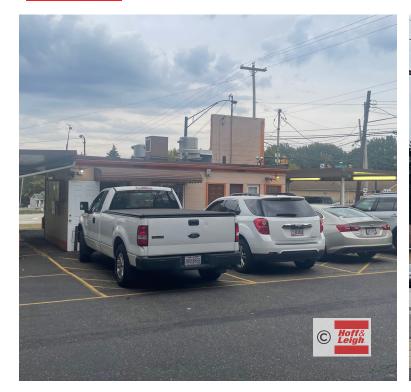

#### **Overview**

The very popular B & K Root Beer Drive In located in Akron is available for sale! This profitable, authentic, old school, root beer stand has been in business for over 60 years and comes with veteran employees that have been working there for many years. Known for their homemade draft root beer, delicious coney dogs, hamburgers and so much more.

#### **Property Details**

**Sales Price** \$365,000

**Building Size** 832 SF

**Lot Size** 0.51 Acres

Rev: October 5, 2023

Our Network Is Your Edge

All information is from sources deemed reliable and is subject to errors, omissions, change of price, rental, prior sale, and withdrawal without notice. Prospect should carefully verify each item of information contained herein.