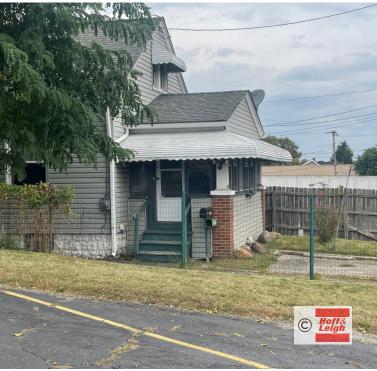

Purchase of the B-K Root Beer Drive In includes the neighboring 1,142 SF home that can be rented out for additional income.

See agent for additional information.

2174-2184 MANCHESTER ROAD, AKRON OH 44314

2184 Manchester Rd, Akron, Ohio, 44314