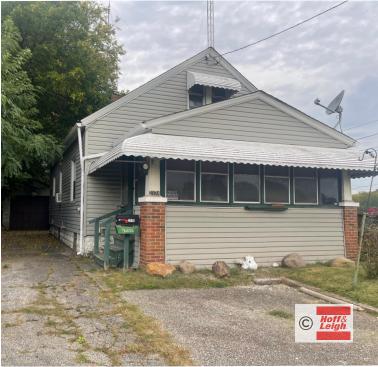

Purchase of the B-K Root Beer Drive In includes the neighboring 1,142 SF home that can be rented out for additional income.

See agent for additional information.