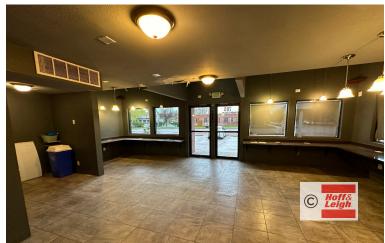

#### Overview

Now for sale or lease! This property at 705 North Nevada Avenue, is a great opportunity for businesses looking for a prime location. It is conveniently located just north of downtown and within walking distance to shops, restaurants, and other local amenities. The building features ample parking and was previously utilized as a drive-thru QSR, a former video store, and a bank. Whether you are looking to purchase or find the perfect commercial lease location, this property is an excellent choice as a dynamic business location. For more information or to set up a private tour contact Jayme Wilson or Holly Trinidad today!

### **Highlights**

- Located Just North of Downtown Within Walking Distance
- Former QSF (Drive-Thru), Video Store and Bank
- Ample Parking
- Additional 800 SF of Basement Space

#### **Property Details**

**Sales Price** \$819,000

**Lease Rate** \$3,000 / Month (NNN)

**Space Available** 1,170 SF

**Building Size** 1,170 SF

**Lot Size** 0.23 Acres

**Zoning** 

Rev: May 17, 2024