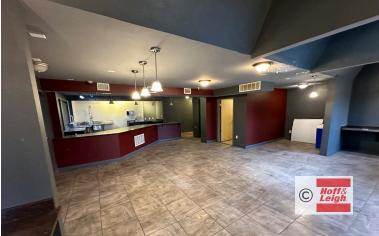

#### Overview

Now for sale or lease! This property at 705 North Nevada Avenue, is a great opportunity for businesses looking for a prime location. It is conveniently located just north of downtown and within walking distance to shops, restaurants, and other local amenities. The building features ample parking and was previously utilized as a drive-thru QSR, a former video store, and a bank. Whether you are looking to purchase or find the perfect commercial lease location, this property is an excellent choice as a dynamic business location. For more information or to set up a private tour contact Jayme Wilson or Holly Trinidad today!

### **Highlights**

- Located Just North of Downtown Within Walking Distance
- Former QSF (Drive-Thru), Video Store and Bank
- Ample Parking
- Additional 800 SF of Basement Space

#### **Property Details**

**Sales Price** \$819,000

**Lease Rate** \$3,000 / Month (NNN)

**Space Available** 1,170 SF

**Building Size** 1,170 SF

**Lot Size** 0.23 Acres

**Zoning** 

Rev: May 17, 2024