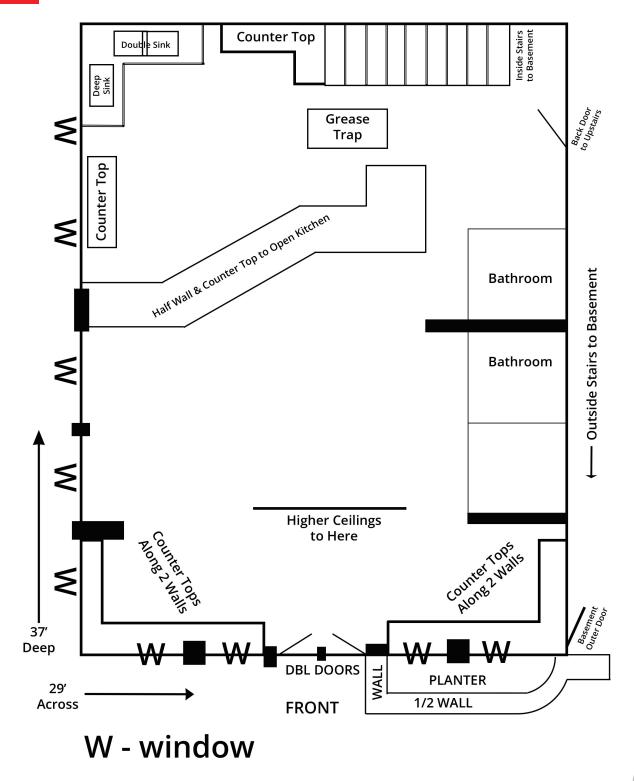

### **Highlights**

- Located Just North of Downtown Within Walking Distance
- Former QSF (Drive-Thru), Video Store and Bank
- Ample Parking
- Additional 800 SF of Basement Space

#### **Property Details**

**Sales Price** \$819,000

**Lease Rate** \$3,000 / Month (NNN)

**Space Available** 1,170 SF

**Building Size** 1,170 SF

**Lot Size** 0.23 Acres

**Zoning** 

Rev: May 17, 2024