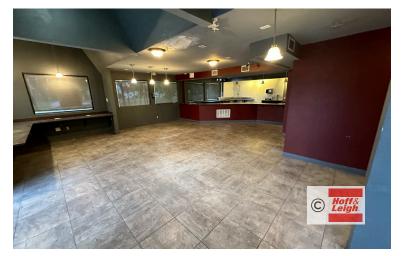

#### Overview

Now for sale or lease! This property at 705 North Nevada Avenue, is a great opportunity for businesses looking for a prime location. It is conveniently located just north of downtown and within walking distance to shops, restaurants, and other local amenities. The building features ample parking and was previously utilized as a drive-thru QSR, a former video store, and a bank. Whether you are looking to purchase or find the perfect commercial lease location, this property is an excellent choice as a dynamic business location. For more information or to set up a private tour contact Jayme Wilson or Holly Trinidad today!

### **Highlights**

- Located Just North of Downtown Within Walking Distance
- Former QSF (Drive-Thru), Video Store and Bank
- Ample Parking
- Additional 800 SF of Basement Space

#### **Property Details**

**Sales Price** \$819,000

**Lease Rate** \$3,000 / Month (NNN)

**Space Available** 1,170 SF

**Building Size** 1,170 SF

**Lot Size** 0.23 Acres

**Zoning** 

Rev: May 17, 2024