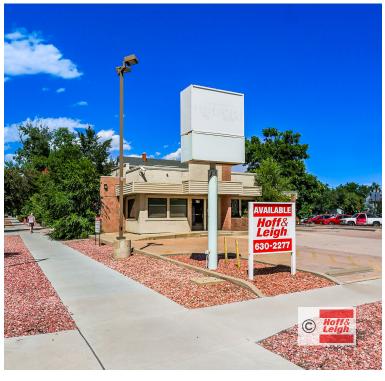

705 NORTH NEVADA AVENUE, COLORADO SPRINGS, CO 80903

#### Overview

Now for sale or lease! This property at 705 North Nevada Avenue, is a great opportunity for businesses looking for a prime location. It is conveniently located just north of downtown and within walking distance to shops, restaurants, and other local amenities. The building features ample parking and was previously utilized as a drive-thru QSR, a former video store, and a bank. Whether you are looking to purchase or find the perfect commercial lease location, this property is an excellent choice as a dynamic business location. For more information or to set up a private tour contact Jayme Wilson or Holly Trinidad today!

### **Highlights**

- Located Just North of Downtown Within Walking Distance
- Former QSF (Drive-Thru), Video Store and Bank
- Ample Parking
- Additional 800 SF of Basement Space