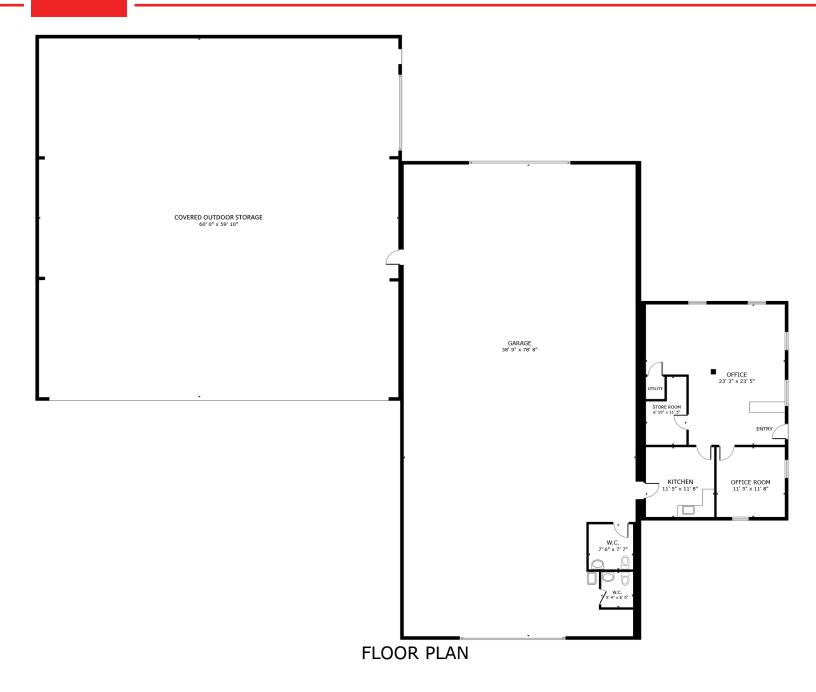

Brandon Langiewicz, SIOR C: 715.512.0265 O: 720.572.5187 Brandon@HoffLeigh.com

7623 N LAVAUN DRIVE, LITTLETON, CO 80125

GROSS INTERNAL AREA FLOOR PLAN 4,588 sq.ft. EXCLUDED AREAS: GARAGE 2,936 sq.ft. TOTAL: 4,588 sq.ft.