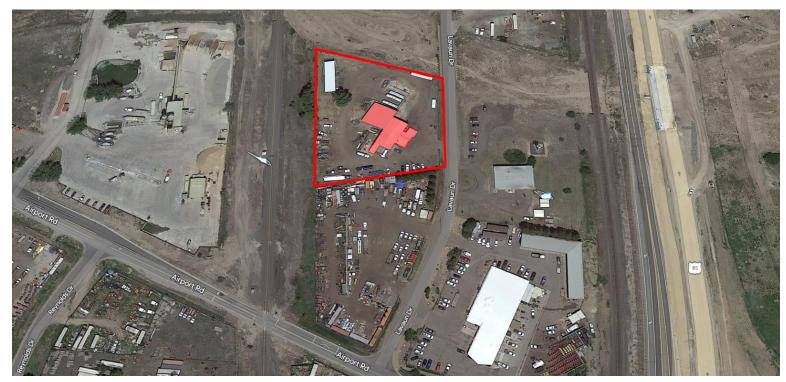

#### **Overview**

Hoff & Leigh proudly presents this unique industrial property located at 7623 Lavaun Drive in Littleton. This property is a great opportunity for a business looking for an industrial building with a large fenced yard for lease. This property features a drive-thru warehouse, 14' overhead doors with electric openers and heavy power. The perimeter of the property is fenced for added security. The industrial building is conveniently located only minutes from the C-470 freeway and is easily accessible from both the I-70 and I-25. Contractors of all types, service and repair providers, light manufacturing, or any business requiring heavy power and a secure environment will find this property to be an ideal location. With easy access and a versatile design, this industrial building is a great opportunity for business owners looking to lease a property in Littleton, Colorado.

### **Highlights**

- Fenced Yard Space
- Drive-thru Warehouse
- 14' Overhead Doors
- Heavy Power
- Electric Garage Door Openers

#### **Property Details**

**Lease Rate** 

\$20.00 \$18.00 SF/YR (+ \$5.80 PSF NNN)

**Space Available** 7,100 SF

**Building Size** 7,100 SF

**Lot Size** 2.29 Acres

**Zoning** Industrial - GI

Rev: February 7, 2024