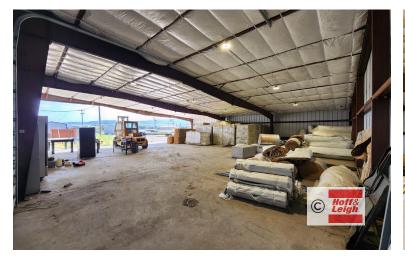

#### **Overview**

Hoff & Leigh proudly presents this unique industrial property located at 7623 Lavaun Drive in Littleton. This property is a great opportunity for a business looking for an industrial building with a large fenced yard for lease. This property features a drive-thru warehouse, 14' overhead doors with electric openers and heavy power. The perimeter of the property is fenced for added security. The industrial building is conveniently located only minutes from the C-470 freeway and is easily accessible from both the I-70 and I-25. Contractors of all types, service and repair providers, light manufacturing, or any business requiring heavy power and a secure environment will find this property to be an ideal location. With easy access and a versatile design, this industrial building is a great opportunity for business owners looking to lease a property in Littleton, Colorado.

### **Highlights**

- Fenced Yard Space
- Drive-thru Warehouse
- 14' Overhead Doors
- Heavy Power
- Electric Garage Door Openers