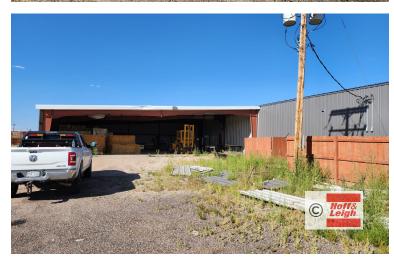

#### **Overview**

Hoff & Leigh proudly presents this unique industrial property located at 7623 Lavaun Drive in Littleton. This property is a great opportunity for a business looking for an industrial building with a large fenced yard for lease. This property features a drive-thru warehouse, 14' overhead doors with electric openers and heavy power. The perimeter of the property is fenced for added security. The industrial building is conveniently located only minutes from the C-470 freeway and is easily accessible from both the I-70 and I-25. Contractors of all types, service and repair providers, light manufacturing, or any business requiring heavy power and a secure environment will find this property to be an ideal location. With easy access and a versatile design, this industrial building is a great opportunity for business owners looking to lease a property in Littleton, Colorado.

### **Highlights**

- Fenced Yard Space
- Drive-thru Warehouse
- 14' Overhead Doors
- Heavy Power
- Electric Garage Door Openers