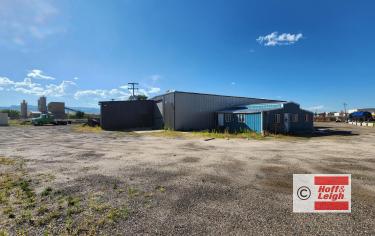

#### **Overview**

Hoff & Leigh proudly presents this unique industrial property located at 7623 Lavaun Drive in Littleton. This property is a great opportunity for a business looking for an industrial building with a large fenced yard for lease. This property features a drive-thru warehouse, 14' overhead doors with electric openers and heavy power. The perimeter of the property is fenced for added security. The industrial building is conveniently located only minutes from the C-470 freeway and is easily accessible from both the I-70 and I-25. Contractors of all types, service and repair providers, light manufacturing, or any business requiring heavy power and a secure environment will find this property to be an ideal location. With easy access and a versatile design, this industrial building is a great opportunity for business owners looking to lease a property in Littleton, Colorado.

### **Highlights**

- Fenced Yard Space
- Drive-thru Warehouse
- 14' Overhead Doors
- Heavy Power
- Electric Garage Door Openers