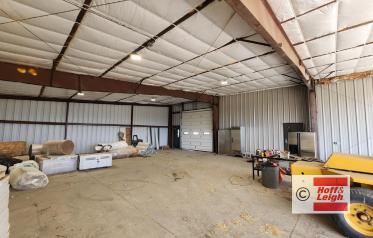

#### **Overview**

Hoff & Leigh proudly presents this unique industrial property located at 7623 Lavaun Drive in Littleton. This property is a great opportunity for a business looking for an industrial building with a large fenced yard for lease. This property features a drive-thru warehouse, 14' overhead doors with electric openers and heavy power. The perimeter of the property is fenced for added security. The industrial building is conveniently located only minutes from the C-470 freeway and is easily accessible from both the I-70 and I-25. Contractors of all types, service and repair providers, light manufacturing, or any business requiring heavy power and a secure environment will find this property to be an ideal location. With easy access and a versatile design, this industrial building is a great opportunity for business owners looking to lease a property in Littleton, Colorado.

### **Highlights**

- Fenced Yard Space
- Drive-thru Warehouse
- 14' Overhead Doors
- Heavy Power
- Electric Garage Door Openers