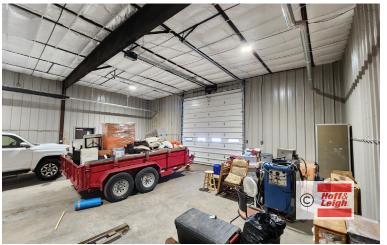

#### **Overview**

Hoff & Leigh proudly presents this unique industrial property located at 7623 Lavaun Drive in Littleton. This property is a great opportunity for a business looking for an industrial building with a large fenced yard for lease. This property features a drive-thru warehouse, 14' overhead doors with electric openers and heavy power. The perimeter of the property is fenced for added security. The industrial building is conveniently located only minutes from the C-470 freeway and is easily accessible from both the I-70 and I-25. Contractors of all types, service and repair providers, light manufacturing, or any business requiring heavy power and a secure environment will find this property to be an ideal location. With easy access and a versatile design, this industrial building is a great opportunity for business owners looking to lease a property in Littleton, Colorado.

### **Highlights**

- Fenced Yard Space
- Drive-thru Warehouse
- 14' Overhead Doors
- Heavy Power
- Electric Garage Door Openers