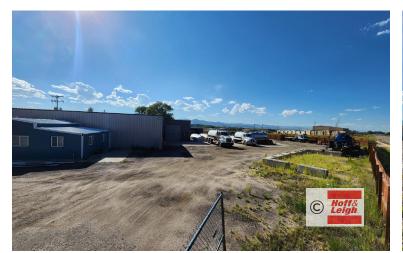

#### **Overview**

Hoff & Leigh proudly presents this unique industrial property located at 7623 Lavaun Drive in Littleton. This property is a great opportunity for a business looking for an industrial building with a large fenced yard for lease. This property features a drive-thru warehouse, 14' overhead doors with electric openers and heavy power. The perimeter of the property is fenced for added security. The industrial building is conveniently located only minutes from the C-470 freeway and is easily accessible from both the I-70 and I-25. Contractors of all types, service and repair providers, light manufacturing, or any business requiring heavy power and a secure environment will find this property to be an ideal location. With easy access and a versatile design, this industrial building is a great opportunity for business owners looking to lease a property in Littleton, Colorado.

### **Highlights**

- Fenced Yard Space
- Drive-thru Warehouse
- 14' Overhead Doors
- Heavy Power
- Electric Garage Door Openers