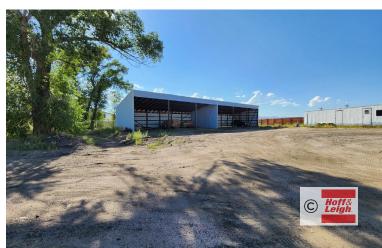

#### **Overview**

Hoff & Leigh proudly presents this unique industrial property located at 7623 Lavaun Drive in Littleton. This property is a great opportunity for a business looking for an industrial building with a large fenced yard for lease. This property features a drive-thru warehouse, 14' overhead doors with electric openers and heavy power. The perimeter of the property is fenced for added security. The industrial building is conveniently located only minutes from the C-470 freeway and is easily accessible from both the I-70 and I-25. Contractors of all types, service and repair providers, light manufacturing, or any business requiring heavy power and a secure environment will find this property to be an ideal location. With easy access and a versatile design, this industrial building is a great opportunity for business owners looking to lease a property in Littleton, Colorado.

### **Highlights**

- Fenced Yard Space
- Drive-thru Warehouse
- 14' Overhead Doors
- Heavy Power
- Electric Garage Door Openers