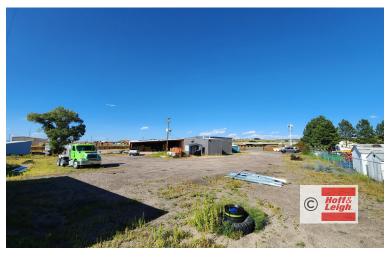

#### **Overview**

Hoff & Leigh proudly presents this unique industrial property located at 7623 Lavaun Drive in Littleton. This property is a great opportunity for a business looking for an industrial building with a large fenced yard for lease. This property features a drive-thru warehouse, 14' overhead doors with electric openers and heavy power. The perimeter of the property is fenced for added security. The industrial building is conveniently located only minutes from the C-470 freeway and is easily accessible from both the I-70 and I-25. Contractors of all types, service and repair providers, light manufacturing, or any business requiring heavy power and a secure environment will find this property to be an ideal location. With easy access and a versatile design, this industrial building is a great opportunity for business owners looking to lease a property in Littleton, Colorado.

### **Highlights**

- Fenced Yard Space
- Drive-thru Warehouse
- 14' Overhead Doors
- Heavy Power
- Electric Garage Door Openers