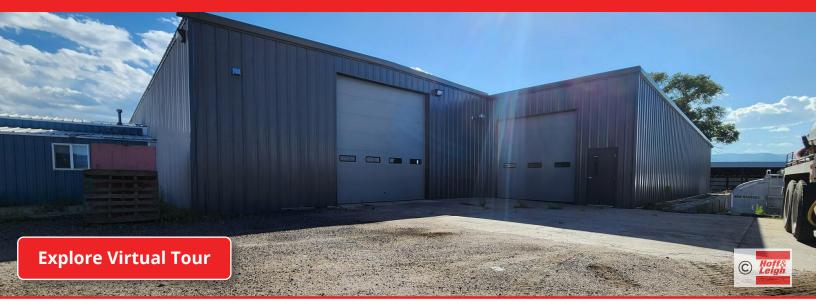

#### **Overview**

Hoff & Leigh proudly presents this unique industrial property located at 7623 Lavaun Drive in Littleton. This property is a great opportunity for a business looking for an industrial building with a large fenced yard for lease. This property features a drive-thru warehouse, 14' overhead doors with electric openers and heavy power. The perimeter of the property is fenced for added security. The industrial building is conveniently located only minutes from the C-470 freeway and is easily accessible from both the I-70 and I-25. Contractors of all types, service and repair providers, light manufacturing, or any business requiring heavy power and a secure environment will find this property to be an ideal location. With easy access and a versatile design, this industrial building is a great opportunity for business owners looking to lease a property in Littleton, Colorado.

### **Highlights**

- Fenced Yard Space
- Drive-thru Warehouse
- 14' Overhead Doors
- Heavy Power
- Electric Garage Door Openers