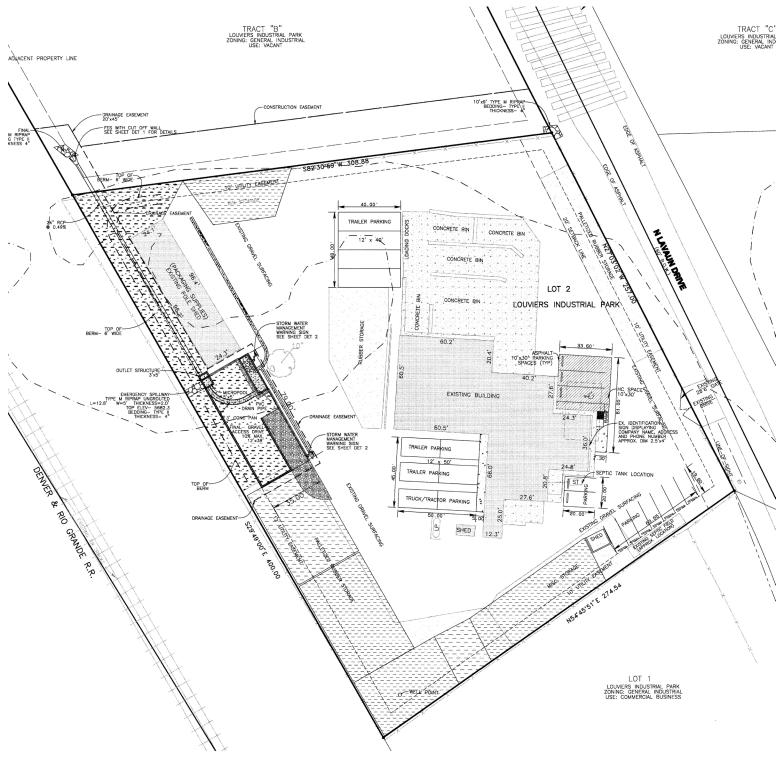

#### **Property Details**

**Lease Rate** 

\$20.00 \$18.00 SF/YR (+ \$5.80 PSF NNN)

**Space Available** 7,100 SF

**Building Size** 7,100 SF

**Lot Size** 2.29 Acres

**Zoning** Industrial - GI

Rev: February 7, 2024