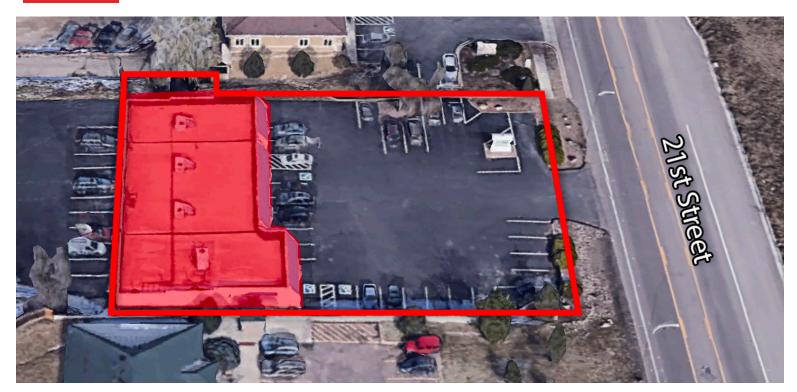

#### Overview

This 1,500 SF retail or office space at 1414 South 21st Street in Colorado Springs, CO is a prime location for businesses looking to establish a presence next to the Gold Hill Mesa development. The space features an open floor plan with ample natural light, making it ideal for a variety of retail or offices uses. The property boasts excellent visibility and surrounded by national and local retailers, restaurants, and services. With easy access to major highways and monument signage, this retail/office space offers an attractive opportunity for businesses looking to thrive in Colorado Springs. Please call for more information and to schedule a tour.

#### **Property Details**

**Lease Rate** 

\$12.00 - \$16.00 SF/YR (+ Utilities)

**Space Available** 1,500 SF

Rev: April 9, 2024

**Our Network Is Your Edge** 

All information is from sources deemed reliable and is subject to errors, omissions, change of price, rental, prior sale, and withdrawal without notice. Prospect should carefully verify each item of information contained herein.