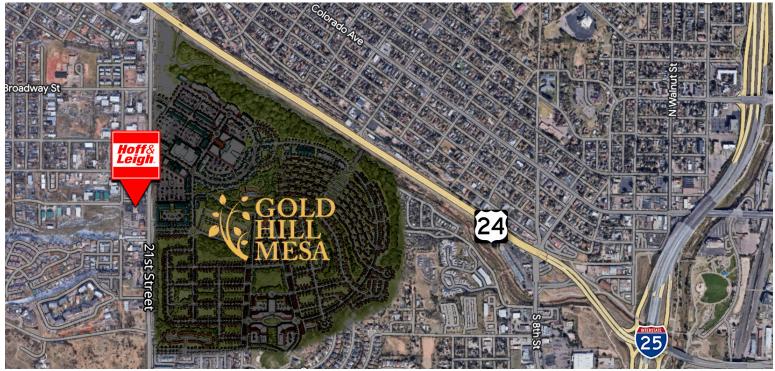

#### Overview

This 1,500 SF retail or office space at 1414 South 21st Street in Colorado Springs, CO is a prime location for businesses looking to establish a presence next to the Gold Hill Mesa development. The space features an open floor plan with ample natural light, making it ideal for a variety of retail or offices uses. The property boasts excellent visibility and surrounded by national and local retailers, restaurants, and services. With easy access to major highways and monument signage, this retail/office space offers an attractive opportunity for businesses looking to thrive in Colorado Springs. Please call for more information and to schedule a tour.

## **Retail/Office Space for Lease**

1414 S 21ST STREET, COLORADO SPRINGS, CO 80904

1414 S 21st St, Colorado Springs, Colorado, 80904