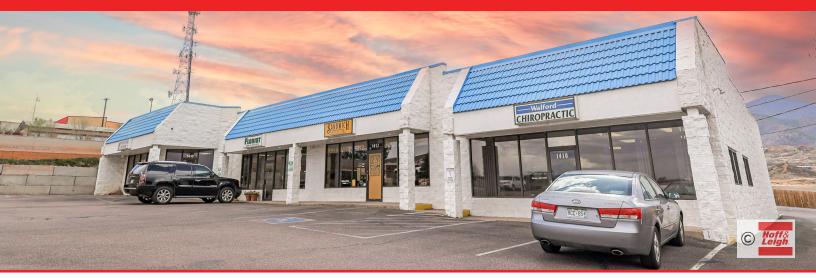

## **Retail/Office Space for Lease**

1414 S 21ST STREET, COLORADO SPRINGS, CO 80904

# PRIME RETAIL / OFFICE ACROSS FROM THE GOLD HILL MESA DEVELOPMENT!

#### Overview

This 1,500 SF retail or office space at 1414 South 21st Street in Colorado Springs, CO is a prime location for businesses looking to establish a presence next to the Gold Hill Mesa development. The space features an open floor plan with ample natural light, making it ideal for a variety of retail or offices uses. The property boasts excellent visibility and surrounded by national and local retailers, restaurants, and services. With easy access to major highways and monument signage, this retail/office space offers an attractive opportunity for businesses looking to thrive in Colorado Springs. Please call for more information and to schedule a tour.