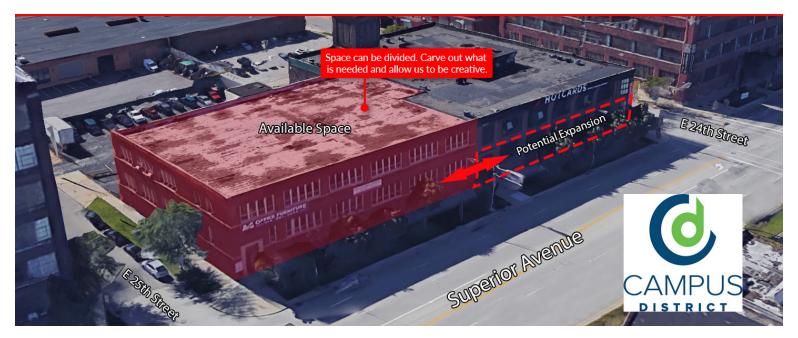

### **SUPERIOR ARTS & CAMPUS DISTRICT BUILDING FOR LEASE**

2498 Superior Avenue, Cleveland, OH 44114

## **OVERVIEW**

Available for lease today, we have over 40,000 SF at 2498 Superior Avenue, divided between 3 floors (14,331 SF per floor) with controlled and secured parking. The building is directly adjacent to the popular Red Space at the creative mixed-use building of the former Hot Cards headquarters.

# **HIGHLIGHTS**

- Major Development and Special Improvement District
- Seconds to I-90
- Seconds to CSU
- Secured Parking

Lease Rate:

\$6.00 SF/YR (NNN)

**Available Space:** 

42,993 SF (Total) 3 Floors: 14,331 SF / Floor (Including Lower Level)