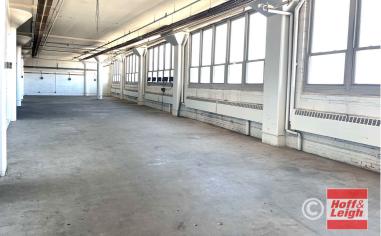

## **OVERVIEW**

Available for lease today, we have over 40,000 SF at 2498 Superior Avenue, divided between 3 floors (14,331 SF per floor) with controlled and secured parking. The building is directly adjacent to the popular Red Space at the creative mixed-use building of the former Hot Cards headquarters.

# **HIGHLIGHTS**

- Major Development and Special Improvement District
- Seconds to I-90
- Seconds to CSU
- Secured Parking

Lease Rate:

\$6.00 SF/YR (NNN)

**Available Space:** 

42,993 SF (Total) 3 Floors: 14,331 SF / Floor (Including Lower Level)