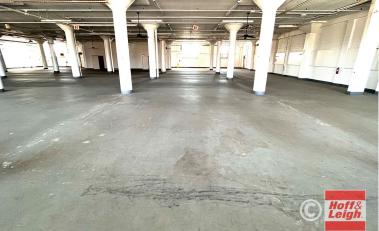

## **OVERVIEW**

Available for lease today, we have over 40,000 SF at 2498 Superior Avenue, divided between 3 floors (14,331 SF per floor) with controlled and secured parking. The building is directly adjacent to the popular Red Space at the creative mixed-use building of the former Hot Cards headquarters.

# **HIGHLIGHTS**

- Major Development and Special Improvement District
- Seconds to I-90
- Seconds to CSU
- Secured Parking

Lease Rate:

\$6.00 SF/YR (NNN)

**Available Space:** 

42,993 SF (Total) 3 Floors: 14,331 SF / Floor (Including Lower Level)