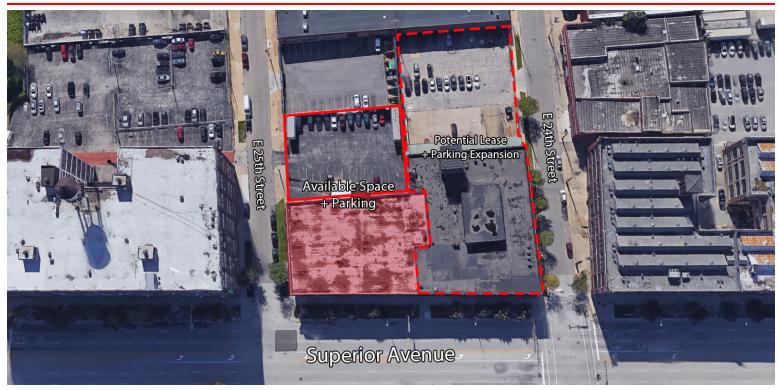

## **OVERVIEW**

Available for lease today, we have over 40,000 SF at 2498 Superior Avenue, divided between 3 floors (14,331 SF per floor) with controlled and secured parking. The building is directly adjacent to the popular Red Space at the creative mixed-use building of the former Hot Cards headquarters.

# **HIGHLIGHTS**

- Major Development and Special Improvement District
- Seconds to I-90
- Seconds to CSU
- Secured Parking

Lease Rate:

\$6.00 SF/YR (NNN)

**Available Space:** 

42,993 SF (Total) 3 Floors: 14,331 SF / Floor (Including Lower Level)

**Building Size:** 

42,993 SF