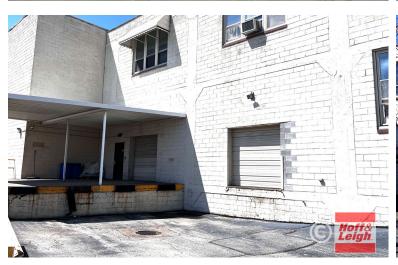

## **OVERVIEW**

Available for lease today, we have over 40,000 SF at 2498 Superior Avenue, divided between 3 floors (14,331 SF per floor) with controlled and secured parking. The building is directly adjacent to the popular Red Space at the creative mixed-use building of the former Hot Cards headquarters.

**Building Size:** 

42,993 SF