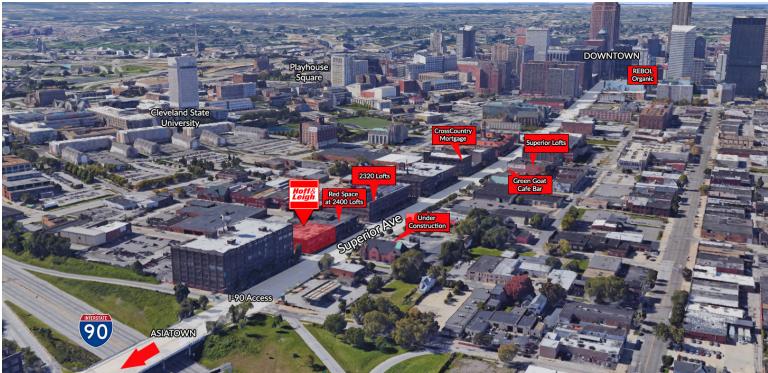

The Superior Arts & Campus District is a neighborhood on fire! This corridor is experiencing a major transformation with new development and dollars flooding into the market, revitalizing these industrial age architectural gems into mixed-use, high-end residential, office and retail. With a unprecedented focus from the private and public sector, this Special Improvement District (SID) is seeing accelerated job growth, specifically with our neighbor's multimillion dollar renovation underway for the new headquarters of Cross Country Mortgage, bringing 600 new jobs.

# **HIGHLIGHTS**

- Major Development and Special Improvement District
- Seconds to I-90
- Seconds to CSU
- Secured Parking

Lease Rate:

\$6.00 SF/YR (NNN)

**Available Space:** 

42,993 SF (Total) 3 Floors: 14,331 SF / Floor (Including Lower Level)