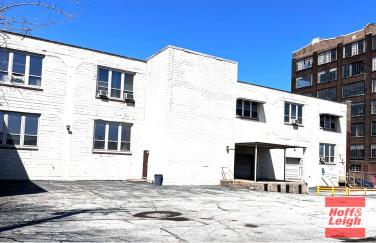

## **OVERVIEW**

Available for lease today, we have over 40,000 SF at 2498 Superior Avenue, divided between 3 floors (14,331 SF per floor) with controlled and secured parking. The building is directly adjacent to the popular Red Space at the creative mixed-use building of the former Hot Cards headquarters.

**Building Size:** 

42,993 SF