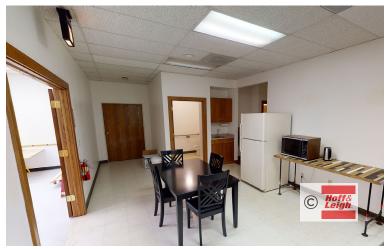

#### **Overview**

Great west side property for lease off of Centennial and Garden of the Gods. This 4,015 SF office / warehouse flex space is available and move-in ready. It is extremely clean and well maintained. It has 10' x 10' overhead doors, offices, kitchen and work space cubicles. The space can be expanded up to 6,000 SF. For more information call Steve Leigh at 719-338-4470.

### **Highlights**

- Extremely Clean and Functional Office / Warehouse Flex Space
- Move-In Ready
- 10′ x10′ Overhead Doors, Offices, Kitchen, Work Cubicle Spaces