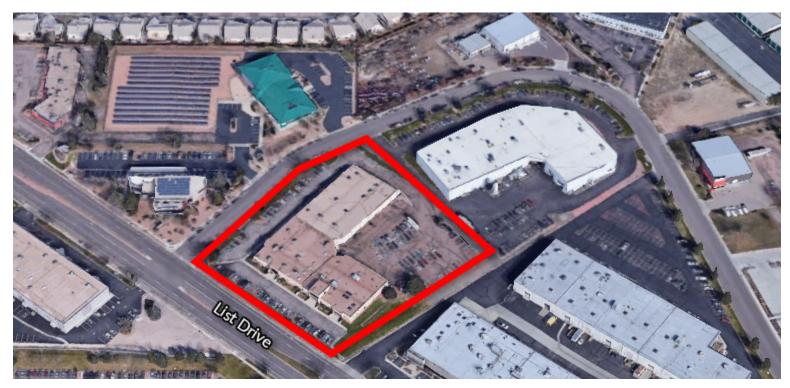

5072 LIST DRIVE, COLORADO SPRINGS, CO 80919

#### **Overview**

Great west side property for lease off of Centennial and Garden of the Gods. This 4,015 SF office / warehouse flex space is available and move-in ready. It is extremely clean and well maintained. It has 10' x 10' overhead doors, offices, kitchen and work space cubicles. The space can be expanded up to 6,000 SF. For more information call Steve Leigh at 719-338-4470.