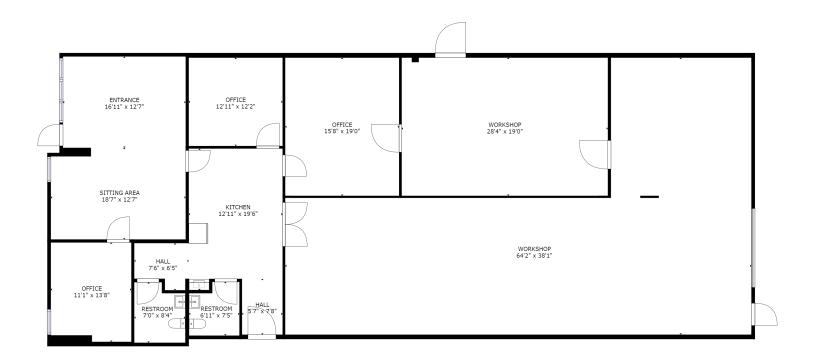

5072 LIST DRIVE, COLORADO SPRINGS, CO 80919

FLOOR 1

GROSS INTERNAL AREA FLOOR 1: 3565 sq. ft TOTAL: 3565 sq. ft SIZES AND DIMENSIONS ARE APPROXIMATE, ACTUAL MAY VARY.

Rev: June 15, 2023

5072 LIST DRIVE, COLORADO SPRINGS, CO 80919