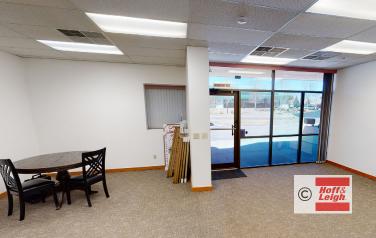

#### **Overview**

Great west side property for lease off of Centennial and Garden of the Gods. This 4,015 SF office / warehouse flex space is available and move-in ready. It is extremely clean and well maintained. It has 10' x 10' overhead doors, offices, kitchen and work space cubicles. The space can be expanded up to 6,000 SF. For more information call Steve Leigh at 719-338-4470.

### **Highlights**

- Extremely Clean and Functional Office / Warehouse Flex Space
- Move-In Ready
- 10′ x10′ Overhead Doors, Offices, Kitchen, Work Cubicle Spaces