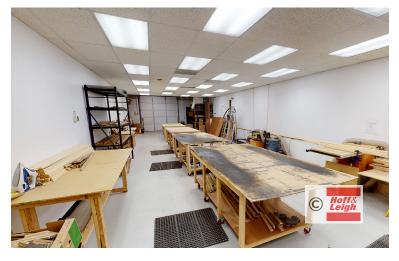

#### **Overview**

Great west side property for lease off of Centennial and Garden of the Gods. This 4,015 SF office / warehouse flex space is available and move-in ready. It is extremely clean and well maintained. It has 10' x 10' overhead doors, offices, kitchen and work space cubicles. The space can be expanded up to 6,000 SF. For more information call Steve Leigh at 719-338-4470.

### **Highlights**

- Extremely Clean and Functional Office / Warehouse Flex Space
- Move-In Ready
- 10′ x10′ Overhead Doors, Offices, Kitchen, Work Cubicle Spaces