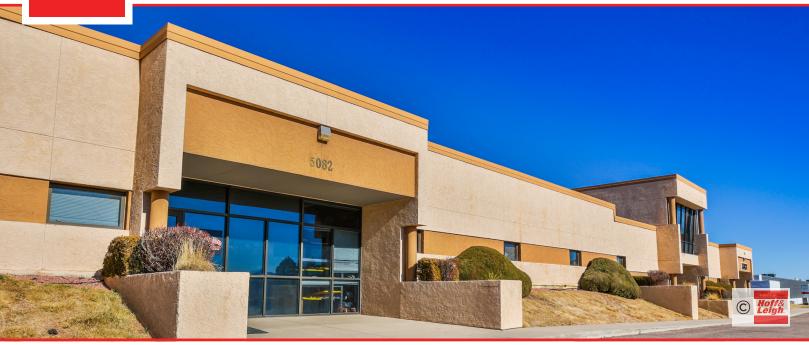

5072 LIST DRIVE, COLORADO SPRINGS, CO 80919

#### **Overview**

Great west side property for lease off of Centennial and Garden of the Gods. This 4,015 SF office / warehouse flex space is available and move-in ready. It is extremely clean and well maintained. It has 10' x 10' overhead doors, offices, kitchen and work space cubicles. The space can be expanded up to 6,000 SF. For more information call Steve Leigh at 719-338-4470.