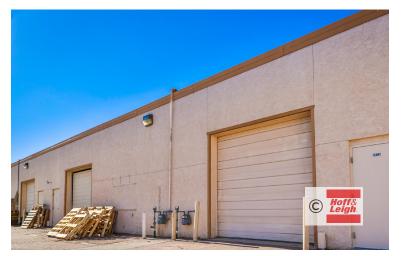

#### **Overview**

Great west side property for lease off of Centennial and Garden of the Gods. This 4,015 SF office / warehouse flex space is available and move-in ready. It is extremely clean and well maintained. It has 10' x 10' overhead doors, offices, kitchen and work space cubicles. The space can be expanded up to 6,000 SF. For more information call Steve Leigh at 719-338-4470.

### **Highlights**

- Extremely Clean and Functional Office / Warehouse Flex Space
- Move-In Ready
- 10′ x10′ Overhead Doors, Offices, Kitchen, Work Cubicle Spaces