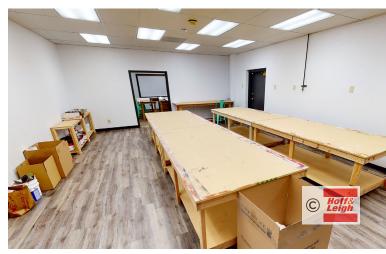

#### **Overview**

Great west side property for lease off of Centennial and Garden of the Gods. This 4,015 SF office / warehouse flex space is available and move-in ready. It is extremely clean and well maintained. It has 10' x 10' overhead doors, offices, kitchen and work space cubicles. The space can be expanded up to 6,000 SF. For more information call Steve Leigh at 719-338-4470.

### **Highlights**

- Extremely Clean and Functional Office / Warehouse Flex Space
- Move-In Ready
- 10′ x10′ Overhead Doors, Offices, Kitchen, Work Cubicle Spaces