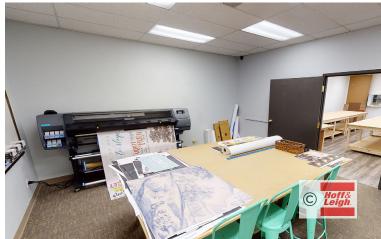

#### **Overview**

Great west side property for lease off of Centennial and Garden of the Gods. This 4,015 SF office / warehouse flex space is available and move-in ready. It is extremely clean and well maintained. It has 10' x 10' overhead doors, offices, kitchen and work space cubicles. The space can be expanded up to 6,000 SF. For more information call Steve Leigh at 719-338-4470.

### **Highlights**

- Extremely Clean and Functional Office / Warehouse Flex Space
- Move-In Ready
- 10′ x10′ Overhead Doors, Offices, Kitchen, Work Cubicle Spaces