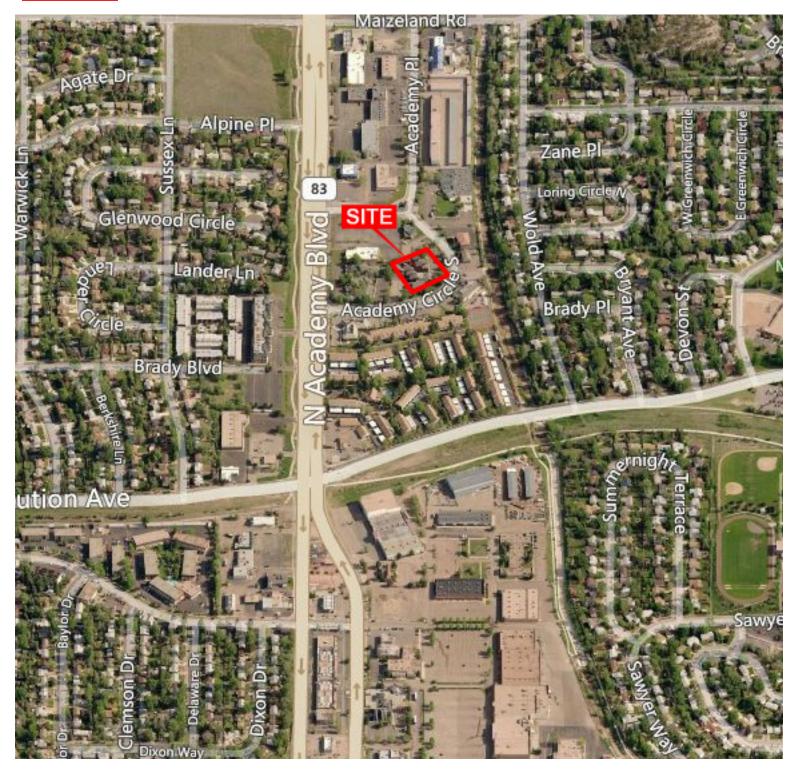

| Price:                              |
|----------|--------|-------------------------------------|
| 2140 - A | 800 SF | \$875.00 / Month (+ Gas & Electric) |

### **Property Details**



Lease Rate \$13.13 SF/YR (+ Gas & Electric)



Space Available 800 SF





# **Office for Lease**

2140 - A ACADEMY CIRCLE, COLORADO SPRINGS, CO80909



Rev: June 20, 2023

**Steve Leigh** C: 719.338.4470 O: 719.630.2277 Steve@HoffLeigh.com



Our Network Is Your Edge All information is from sources deemed reliable and is subject to errors, omissions, change of price, rental, prior sale, and withdrawal without notice. Prospect should carefully verify each item of information contained herein.

HoffLeigh.com/Colorado-Springs



## **Office for Lease**

2140 - A ACADEMY CIRCLE, COLORADO SPRINGS, CO80909



Rev: June 20, 2023

**Steve Leigh** C: 719.338.4470 O: 719.630.2277 Steve@HoffLeigh.com



Our Network Is Your Edge All information is from sources deemed reliable and is subject to errors, omissions, change of price, rental, prior sale, and withdrawal without notice. Prospect should carefully verify each item of information contained herein.

HoffLeigh.com/Colorado-Springs