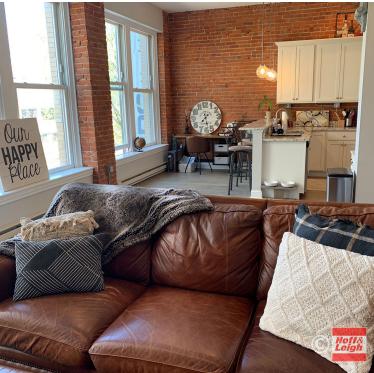

### Starr Piano Lofts in PLAYHOUSE SQUARE, CLEVELAND, OHIO:

Hoff & Leigh is proud to offer the newest mixed-use, 9 residential & 1 retail unit, The Starr Piano Lofts. Located at 1224 Huron Ave, Cleveland, OH 44115, in the Playhouse Square / Theater District. Offered for Sale: \$3,300,000. The Starr Piano Lofts is an award-winning historical renovation and consists of 3 one-bedroom & one-bath units and 6 two-bedroom & two-bath units, all with in-suite laundry. Three units overlooking Playhouse Square. The property is a solid fully leased investment opportunity with upside potential!