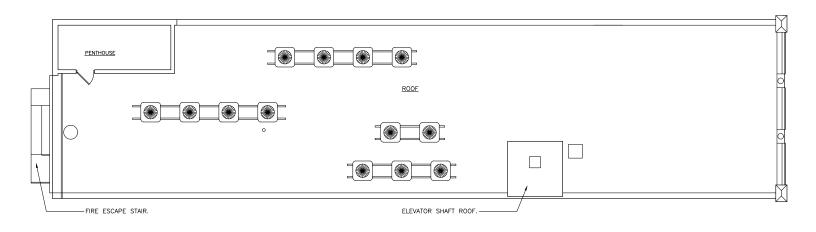

### Starr Piano Lofts in PLAYHOUSE SQUARE, CLEVELAND, OHIO:

Hoff & Leigh is proud to offer the newest mixed-use, 9 residential & 1 retail unit, The Starr Piano Lofts. Located at 1224 Huron Ave, Cleveland, OH 44115, in the Playhouse Square / Theater District. Offered for Sale: \$3,300,000. The Starr Piano Lofts is an award-winning historical renovation and consists of 3 one-bedroom & one-bath units and 6 two-bedroom & two-bath units, all with in-suite laundry. Three units overlooking Playhouse Square. The property is a solid fully leased investment opportunity with upside potential!

Projected NOI at increased market rates at \$192,032 or a 6% cap at the asking price of \$3,300,000. Currently the property is 100% Occupied!

Sale Price:

\$3,300,000

**Building Size:** 

17,424 SF

Zoning:

Mix-Use