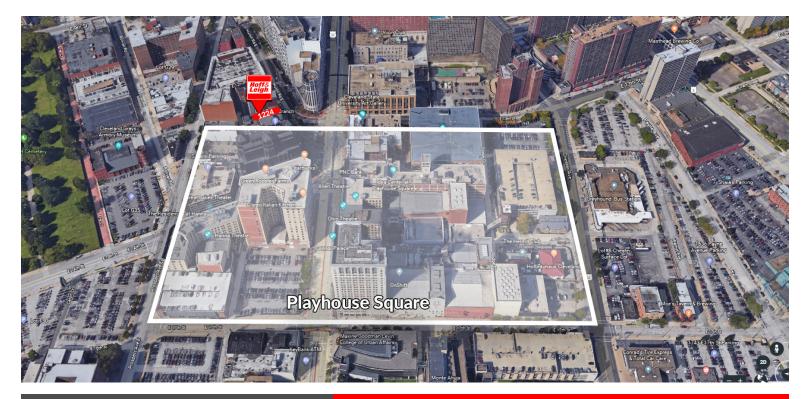

### Starr Piano Lofts in PLAYHOUSE SQUARE, CLEVELAND, OHIO:

Hoff & Leigh is proud to offer the newest mixed-use, 9 residential & 1 retail unit, The Starr Piano Lofts. Located at 1224 Huron Ave, Cleveland, OH 44115, in the Playhouse Square / Theater District. Offered for Sale: \$3,300,000. The Starr Piano Lofts is an award-winning historical renovation and consists of 3 one-bedroom & one-bath units and 6 two-bedroom & two-bath units, all with in-suite laundry. Three units overlooking Playhouse Square. The property is a solid fully leased investment opportunity with upside potential!

Storage lockers and parking can provide additional income. Excellent location, one block from E 9th Street, all major sports arenas and at the corner of the RTA Health-Line. Owner paid trash removal and water / sewer; tenant paid electric only.