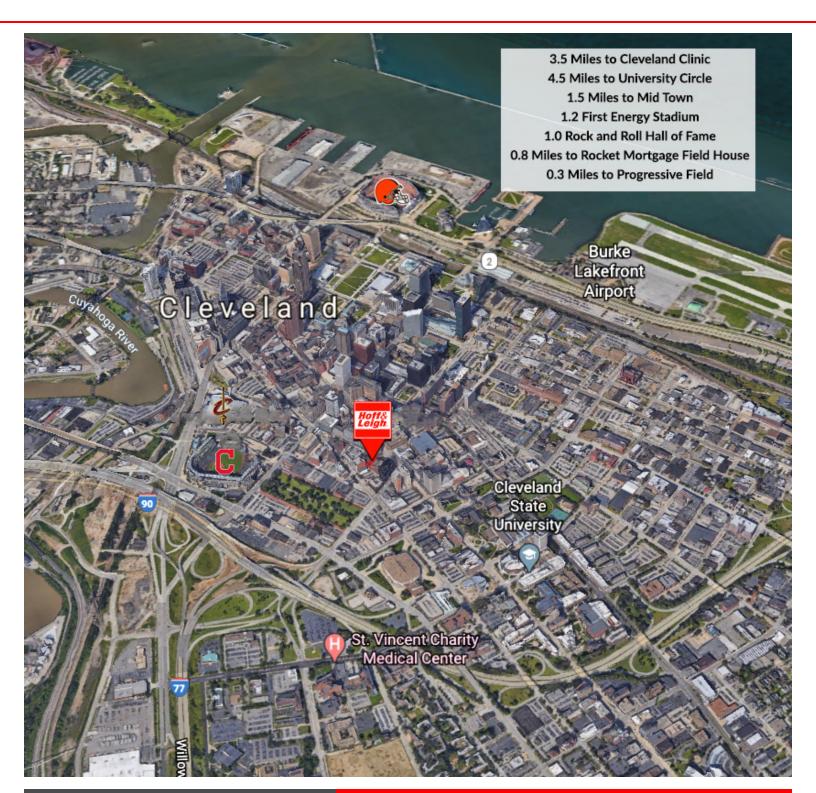

Storage lockers and parking can provide additional income. Excellent location, one block from E 9th Street, all major sports arenas and at the corner of the RTA Health-Line. Owner paid trash removal and water / sewer; tenant paid electric only.