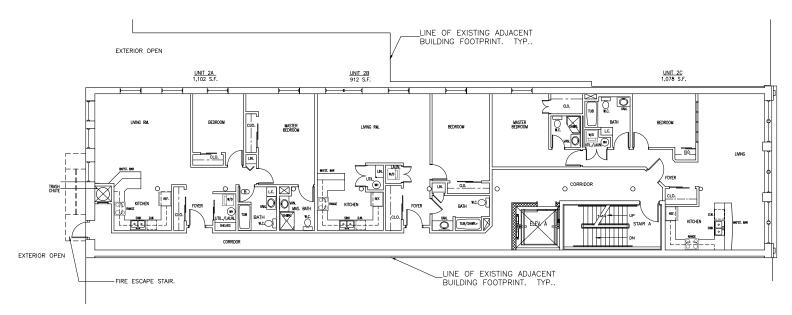

### Starr Piano Lofts in PLAYHOUSE SQUARE, CLEVELAND, OHIO:

Hoff & Leigh is proud to offer the newest mixed-use, 9 residential & 1 retail unit, The Starr Piano Lofts. Located at 1224 Huron Ave, Cleveland, OH 44115, in the Playhouse Square / Theater District. Offered for Sale: \$3,300,000. The Starr Piano Lofts is an award-winning historical renovation and consists of 3 one-bedroom & one-bath units and 6 two-bedroom & two-bath units, all with in-suite laundry. Three units overlooking Playhouse Square. The property is a solid fully leased investment opportunity with upside potential!