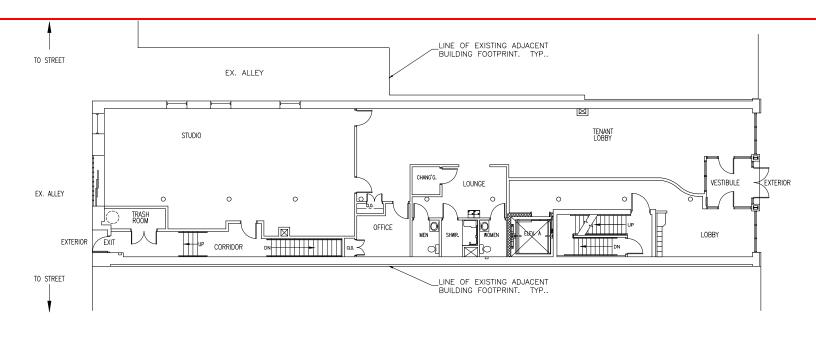

### Starr Piano Lofts in PLAYHOUSE SQUARE, CLEVELAND, OHIO:

Hoff & Leigh is proud to offer the newest mixed-use, 9 residential & 1 retail unit, The Starr Piano Lofts. Located at 1224 Huron Ave, Cleveland, OH 44115, in the Playhouse Square / Theater District. Offered for Sale: \$3,300,000. The Starr Piano Lofts is an award-winning historical renovation and consists of 3 one-bedroom & one-bath units and 6 two-bedroom & two-bath units, all with in-suite laundry. Three units overlooking Playhouse Square. The property is a solid fully leased investment opportunity with upside potential!