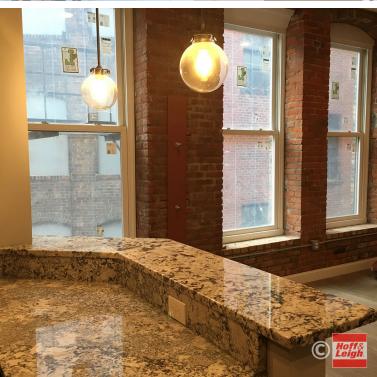

### Starr Piano Lofts in PLAYHOUSE SQUARE, CLEVELAND, OHIO:

Hoff & Leigh is proud to offer the newest mixed-use, 9 residential & 1 retail unit, The Starr Piano Lofts. Located at 1224 Huron Ave, Cleveland, OH 44115, in the Playhouse Square / Theater District. Offered for Sale: \$3,300,000. The Starr Piano Lofts is an award-winning historical renovation and consists of 3 one-bedroom & one-bath units and 6 two-bedroom & two-bath units, all with in-suite laundry. Three units overlooking Playhouse Square. The property is a solid fully leased investment opportunity with upside potential!