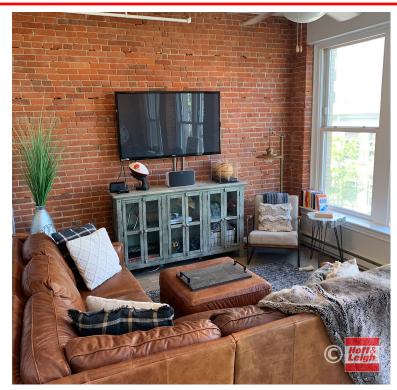

### Starr Piano Lofts in PLAYHOUSE SQUARE, CLEVELAND, OHIO:

Hoff & Leigh is proud to offer the newest mixed-use, 9 residential & 1 retail unit, The Starr Piano Lofts. Located at 1224 Huron Ave, Cleveland, OH 44115, in the Playhouse Square / Theater District. Offered for Sale: \$3,300,000. The Starr Piano Lofts is an award-winning historical renovation and consists of 3 one-bedroom & one-bath units and 6 two-bedroom & two-bath units, all with in-suite laundry. Three units overlooking Playhouse Square. The property is a solid fully leased investment opportunity with upside potential!