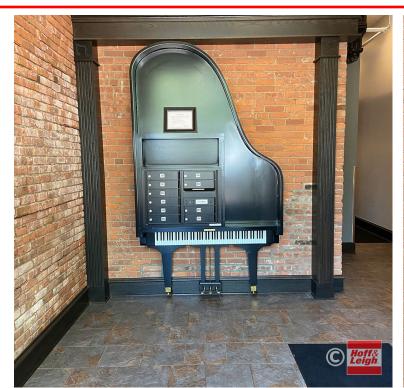

### Starr Piano Lofts in PLAYHOUSE SQUARE, CLEVELAND, OHIO:

Hoff & Leigh is proud to offer the newest mixed-use, 9 residential & 1 retail unit, The Starr Piano Lofts. Located at 1224 Huron Ave, Cleveland, OH 44115, in the Playhouse Square / Theater District. Offered for Sale: \$3,300,000. The Starr Piano Lofts is an award-winning historical renovation and consists of 3 one-bedroom & one-bath units and 6 two-bedroom & two-bath units, all with in-suite laundry. Three units overlooking Playhouse Square. The property is a solid fully leased investment opportunity with upside potential!