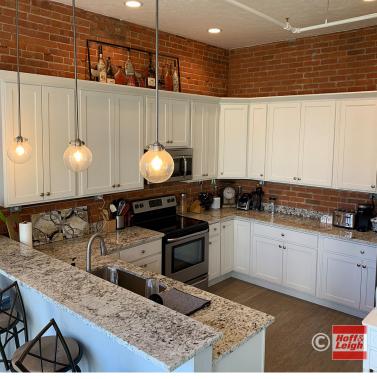

### Starr Piano Lofts in PLAYHOUSE SQUARE, CLEVELAND, OHIO:

Hoff & Leigh is proud to offer the newest mixed-use, 9 residential & 1 retail unit, The Starr Piano Lofts. Located at 1224 Huron Ave, Cleveland, OH 44115, in the Playhouse Square / Theater District. Offered for Sale: \$3,300,000. The Starr Piano Lofts is an award-winning historical renovation and consists of 3 one-bedroom & one-bath units and 6 two-bedroom & two-bath units, all with in-suite laundry. Three units overlooking Playhouse Square. The property is a solid fully leased investment opportunity with upside potential!