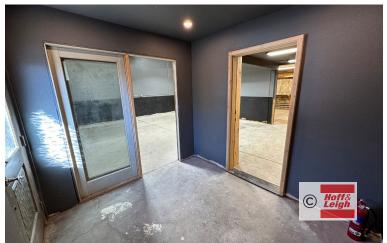

**Warehouse 3:** Consists of one 10' drive-in door, 1 shared bathroom, with 2 offices and a storage area ustairs. Tenant is responsible for an additional \$150 utility bill on top of the base rent.

**Warehouse 15:** Consists of 2 drive-in doors at 10′, 11.80′ ceiling height clearance, 1 private entrance, and 0 bathrooms (but there are work arounds). Tenant is responsible for an additional \$150 utility bill on top of the base rent.

### Warehouse 15

Rev: May 16, 2024