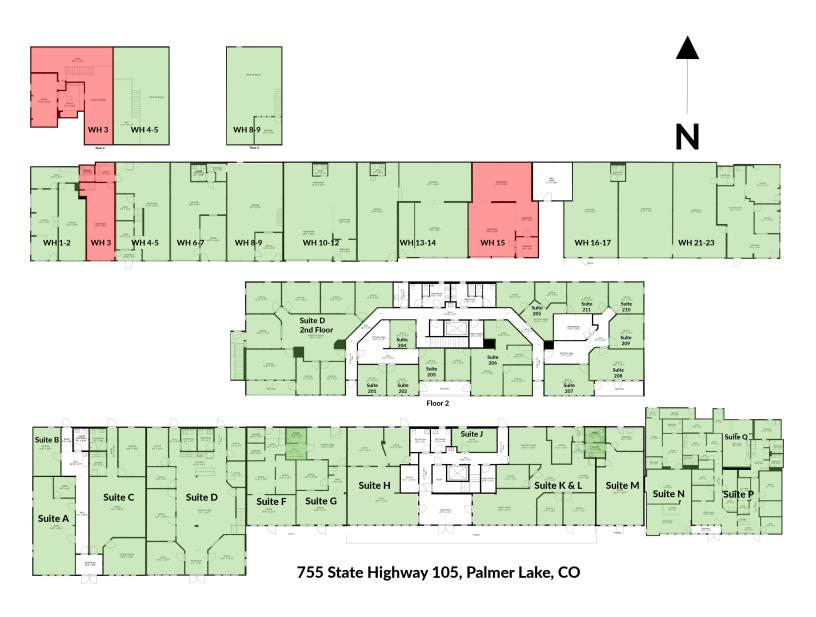

**Warehouse 3:** Consists of one 10' drive-in door, 1 shared bathroom, with 2 offices and a storage area ustairs. Tenant is responsible for an additional \$150 utility bill on top of the base rent.

**Warehouse 15:** Consists of 2 drive-in doors at 10′, 11.80′ ceiling height clearance, 1 private entrance, and 0 bathrooms (but there are work arounds). Tenant is responsible for an additional \$150 utility bill on top of the base rent.

For more information or to set up a private tour, please text/call Jayme Wilson: (719) 722-8632 or Guy Cox: (719) 357-7494 today!

| Unit:        | Size:    | Price:                              |
|--------------|----------|-------------------------------------|
| Warehouse 3  | 1,000 SF | \$1,100 / Month ( +\$150 Utilities) |
| Warehouse 15 | 1,000 SF | \$1,100 / Month ( +\$150 Utilities) |

#### Warehouse 3

Rev: May 16, 2024

Our Network Is Your Edge

All information is from sources deemed reliable and is subject to errors, omissions, change of price, rental, prior sale, and withdrawal without notice. Prospect should carefully verify each item of information contained herein.

### Warehouse 15

Rev: May 16, 2024