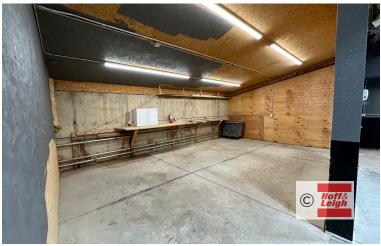

**Warehouse 3:** Consists of one 10' drive-in door, 1 shared bathroom, with 2 offices and a storage area ustairs. Tenant is responsible for an additional \$150 utility bill on top of the base rent.

**Warehouse 15:** Consists of 2 drive-in doors at 10′, 11.80′ ceiling height clearance, 1 private entrance, and 0 bathrooms (but there are work arounds). Tenant is responsible for an additional \$150 utility bill on top of the base rent.

#### Warehouse 3

Rev: May 16, 2024

Our Network Is Your Edge

All information is from sources deemed reliable and is subject to errors, omissions, change of price, rental, prior sale, and withdrawal without notice. Prospect should carefully verify each item of information contained herein.