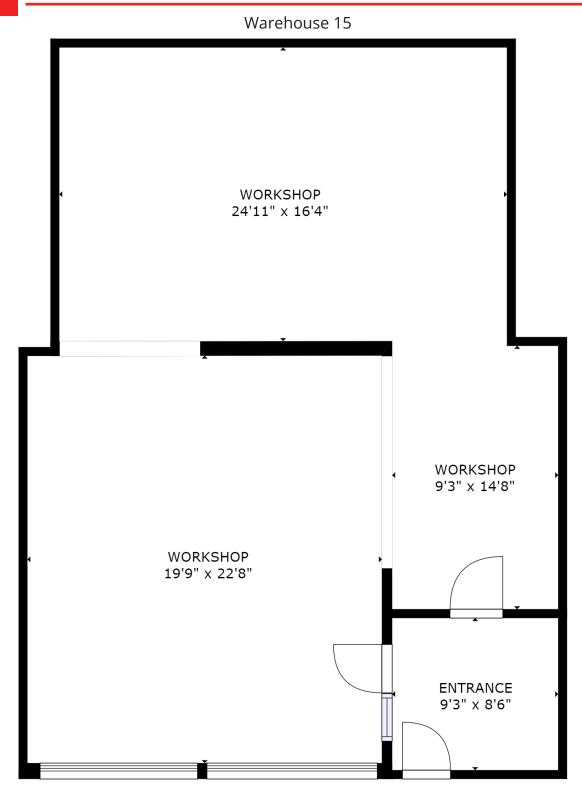

**Warehouse 3:** Consists of one 10' drive-in door, 1 shared bathroom, with 2 offices and a storage area ustairs. Tenant is responsible for an additional \$150 utility bill on top of the base rent.

**Warehouse 15:** Consists of 2 drive-in doors at 10′, 11.80′ ceiling height clearance, 1 private entrance, and 0 bathrooms (but there are work arounds). Tenant is responsible for an additional \$150 utility bill on top of the base rent.

### Warehouse 15

Rev: May 16, 2024