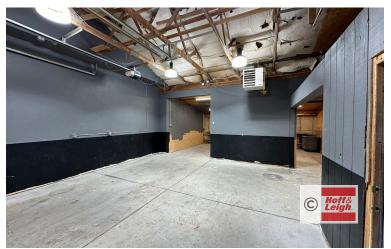

**Warehouse 3:** Consists of one 10' drive-in door, 1 shared bathroom, with 2 offices and a storage area ustairs. Tenant is responsible for an additional \$150 utility bill on top of the base rent.

**Warehouse 15:** Consists of 2 drive-in doors at 10′, 11.80′ ceiling height clearance, 1 private entrance, and 0 bathrooms (but there are work arounds). Tenant is responsible for an additional \$150 utility bill on top of the base rent.

### Warehouse 15

Rev: May 16, 2024