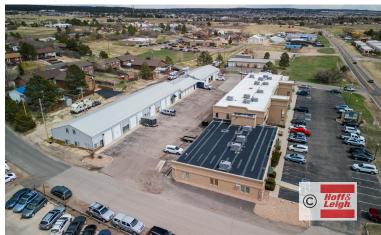

755 HIGHWAY 105, PALMER LAKE, CO 80133

#### **Overview**

Hoff & Leigh is excited to present a desirable mixed-use building in Palmer Lake on Highway 105. The West End Center has multiple retail / office / industrial tenants and is a convenient 3 minutes to I-25. The tenant mix is suitable to help any retail, office or industrial business thrive. Come join this lively center in the growing market of Palmer Lake!

### **Property Details**

**Lease Rate** \$1.100 / Month

**Space Available** 1,000 SF

Zoning

**Building Size** 23,189 SF

Rev: May 16, 2024