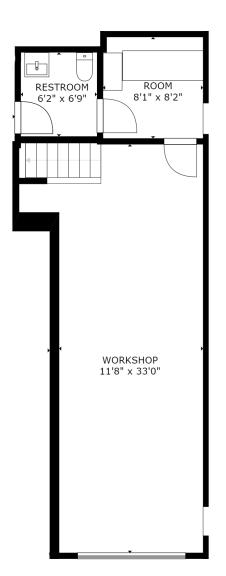

**Warehouse 3:** Consists of one 10' drive-in door, 1 shared bathroom, with 2 offices and a storage area ustairs. Tenant is responsible for an additional \$150 utility bill on top of the base rent.

**Warehouse 15:** Consists of 2 drive-in doors at 10′, 11.80′ ceiling height clearance, 1 private entrance, and 0 bathrooms (but there are work arounds). Tenant is responsible for an additional \$150 utility bill on top of the base rent.

#### Warehouse 3

Rev: May 16, 2024

Our Network Is Your Edge

All information is from sources deemed reliable and is subject to errors, omissions, change of price, rental, prior sale, and withdrawal without notice. Prospect should carefully verify each item of information contained herein.