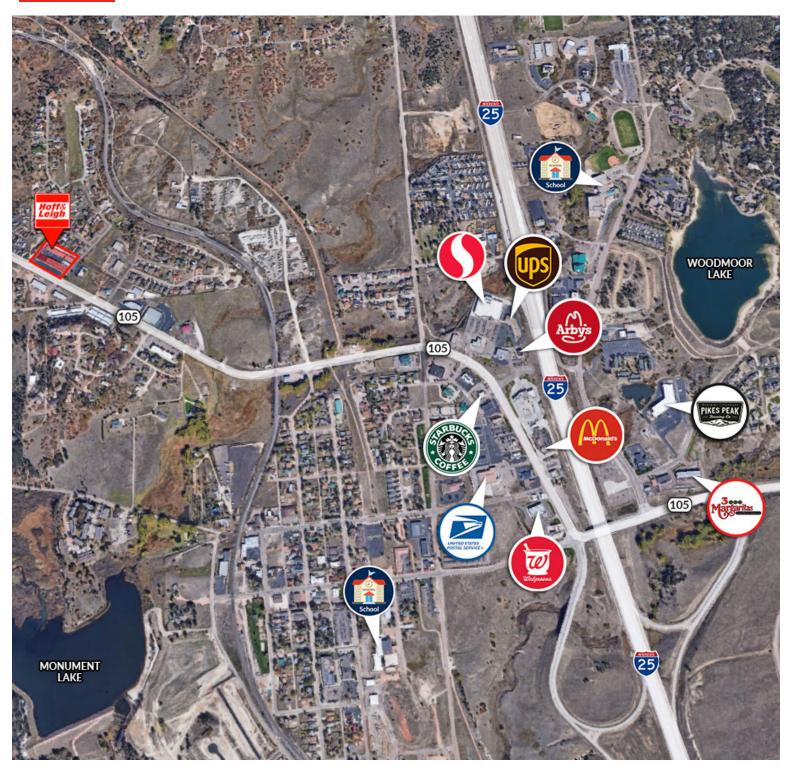

#### **Overview**

Hoff & Leigh is excited to present a desirable mixed-use building in Palmer Lake on Highway 105. The West End Center has multiple retail / office / industrial tenants and is a convenient 3 minutes to I-25. The tenant mix is suitable to help any retail, office or industrial business thrive. Come join this lively center in the growing market of Palmer Lake!