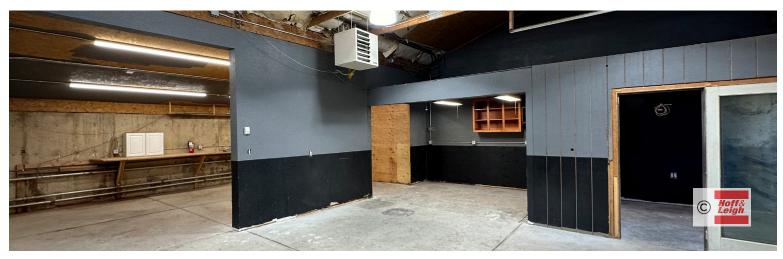

**Warehouse 3:** Consists of one 10' drive-in door, 1 shared bathroom, with 2 offices and a storage area ustairs. Tenant is responsible for an additional \$150 utility bill on top of the base rent.

**Warehouse 15:** Consists of 2 drive-in doors at 10′, 11.80′ ceiling height clearance, 1 private entrance, and 0 bathrooms (but there are work arounds). Tenant is responsible for an additional \$150 utility bill on top of the base rent.

### Warehouse 15

Rev: May 16, 2024