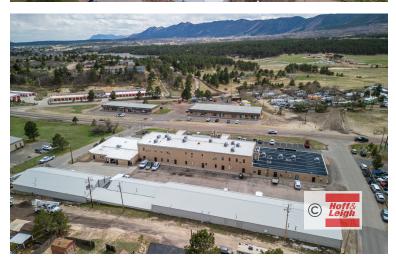

755 HIGHWAY 105, PALMER LAKE, CO 80133

#### **Overview**

Hoff & Leigh is excited to present a desirable mixed-use building in Palmer Lake on Highway 105. The West End Center has multiple retail / office / industrial tenants and is a convenient 3 minutes to I-25. The tenant mix is suitable to help any retail, office or industrial business thrive. Come join this lively center in the growing market of Palmer Lake!